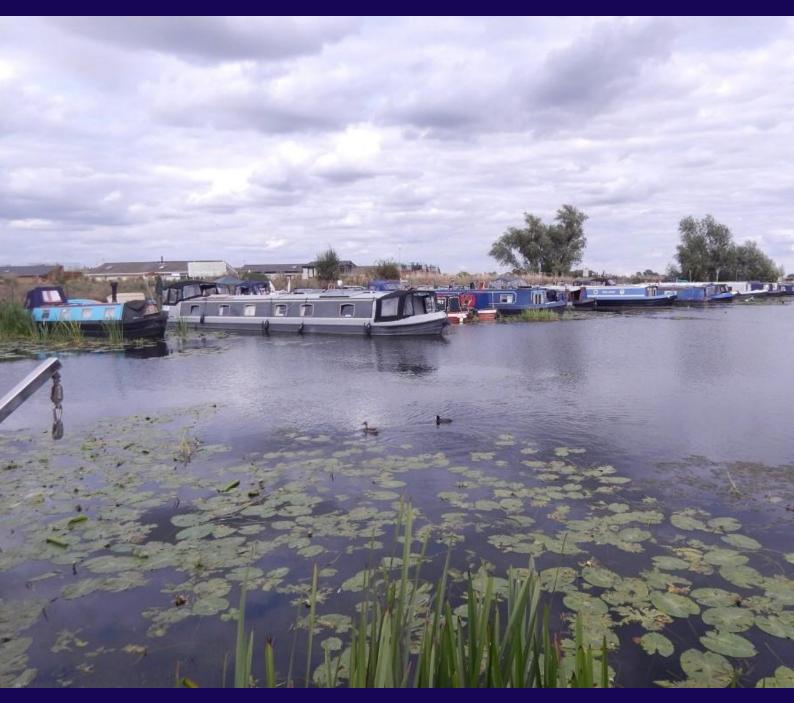

# **46 BERTH MARINA – FOR SALE**

Lazy Otter Marina, Cambridge Road, Stretham, Ely, Cambridgeshire CB6 3LU

£650,000

Approx. 1 Acre

- 46 Berth Marina
- Situated Off The A10 On The River Great Ouse
- Keypad Security Gates
- Rare Opportunity

## **DESCRIPTION**

The site extends to about 1 acre, including a car park and a mooring basin comprising 46 permanent moorings. There are steel quay headings and timber finger pontoons.

The Marina has good security surrounded with unobtrusive chain link fencing with access only via keypad security gates.