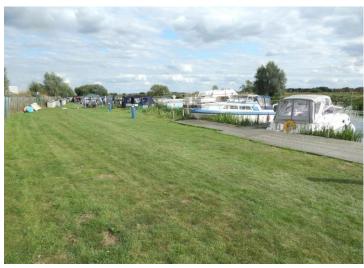

# **46 BERTH MARINA – FOR SALE**

Lazy Otter Marina, Cambridge Road, Stretham, Ely, Cambridgeshire CB6 3LU

£650,000

Approx. 1 Acre

- 46 Berth Marina
- Situated Off The A10 On The River Great Ouse
- Keypad Security Gates
- Rare Opportunity

## **DESCRIPTION**

The site extends to about 1 acre, including a car park and a mooring basin comprising 46 permanent moorings. There are steel quay headings and timber finger pontoons.

The Marina has good security surrounded with unobtrusive chain link fencing with access only via keypad security gates.