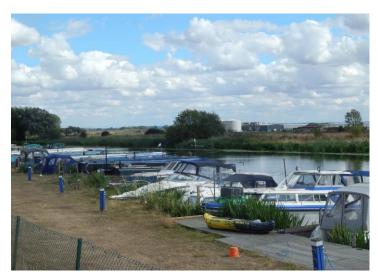

# **46 BERTH MARINA – FOR SALE**

Lazy Otter Marina, Cambridge Road, Stretham, Ely, Cambridgeshire CB6 3LU

£650,000

Approx. 1 Acre

- 46 Berth Marina
- Situated Off The A10 On The River Great Ouse
- Keypad Security Gates
- Rare Opportunity

## **DESCRIPTION**

The site extends to about 1 acre, including a car park and a mooring basin comprising 46 permanent moorings. There are steel quay headings and timber finger pontoons.

The Marina has good security surrounded with unobtrusive chain link fencing with access only via keypad security gates.