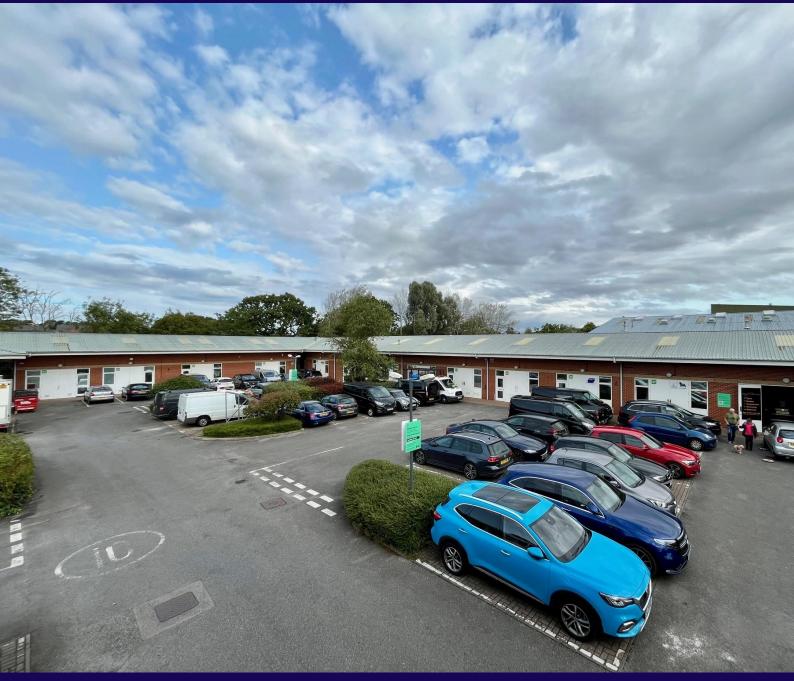

### **OFFICE & INDUSTRIAL ACCOMMODATION - TO LET**

Waterlooville Business Centre, Waterberry Drive, Waterlooville PO7 7TH

### **LOCATION**

The property is located in Waterlooville, a busy town forming part of the south coast conurbation, positioned approximately 7 miles north of Portsmouth. Waterlooville benefits from good transport links with the A3 (M) a short car journey away, providing access south to the M27 and north to Petersfield and Guildford. The property is positioned to the north west of the town centre and benefits from a range of local amenities including; Horizon Leisure Centre and The Mulberry Bush Nursery School, in addition to Lidl Supermarket and MacDonalds. Nearby occupiers include Saker Controls Ltd, Premier AC Services, Climatech and Warner Goodman LLP.