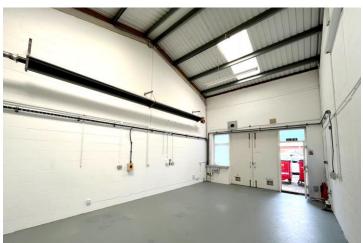

### **DESCRIPTION**

A range of office, workshop and industrial accommodation is available to let on the park, please refer to the schedule below:

| Unit<br>No. | Sq.<br>Ft.<br>(NIA) | Rent - Per<br>Calendar Month<br>(starting from) | Туре                | EPC    |
|-------------|---------------------|-------------------------------------------------|---------------------|--------|
| 42          | 161                 | £709                                            | Office              | C (67) |
| 11          | 355                 | £1,294                                          | Office              | C (67) |
| 6           | 355                 | £980                                            | Workshop            | C (67) |
| 41          | 495                 | £1,221                                          | Office              | C (53) |
| 28          | 800                 | £1,774                                          | Light<br>Industrial |        |