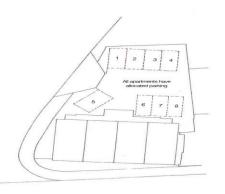

## **APPROXIMATE ROOM SIZES:**

Bedroom - 4m x 3m (13'2 x 9'10) Kitchen/Living room - 4m x 4.2m (13'2 x 13'9) Bathroom - 1.74m x 2m (5'9 x 6'6)

**OUTSIDE:** allocated parking for each apartment.

**AGENTS NOTE:** on offer the Freehold incorporating the Management company - Kenley House Management Company Limited to the incoming purchaser. That purchaser can then offer or sell them individually with leasehold options.

## Kenley House, Cinderford • Leasehold Investment Opportunity • 8 Purpose-built 1 bed apartments Apartment 1/2 The properties are currently fully let\* Apartment 3/4 Town centre locations for convenient Typical Ground Floor layout Typical Ground Floor layout · Close to all ameneities · 999 year lease from January 2003 · Management company/Freehold is Kenley House Management Company All of the apartments benefit from Double glazing · Modern kitchens and bathrooms · Electric background heating Allocated parking Woodland views Approximate room sizes Bedroom 4m x 3m (13'2"x 9'10") Kitchen/Living Room 4m x 4.2m (13'2" x 13'9") Bathroom 1.75m x 2m (5'9" x 6'6") 3 **GROUND FLOOR** Total area approx 35.1m2 (377 sq ft) Total area approx 35.1m2 (377 sq ft) Apartment 5/6 Apartment 7/8 Typical First Foor Layout Typical First Floor Layout FIRST FLOOR Total area approx 35.3m2 (380 sq ft) Total area approx 35.3m2 (380 sq ft)