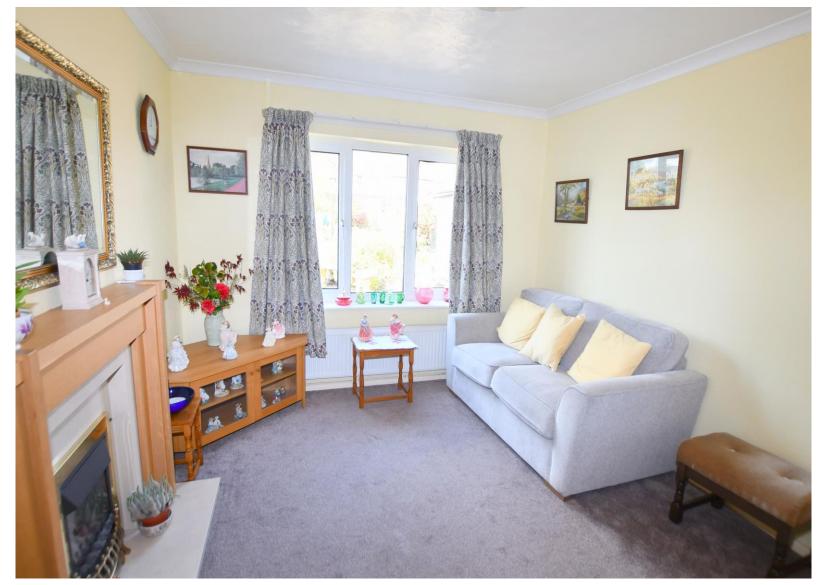

**ENTRANCE HALL:** stairs off, radiator, under stairs cupboard and larder.

**LOUNGE: 13' 0" x 12' 7" (3.96m x 3.83m),** picture window to rear, radiator, feature fireplace.

**DINING ROOM: 12' 7" x 10' 7" (3.83m x 3.22m)**, picture window to rear, radiator, power points.