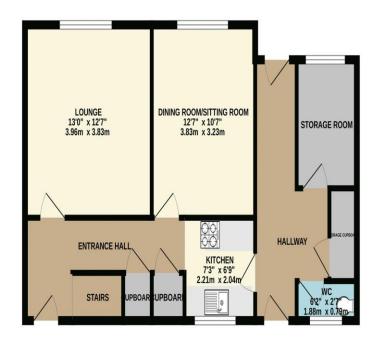

**ENTRANCE HALL:** stairs off, radiator, under stairs cupboard and larder.

**LOUNGE: 13' 0" x 12' 7" (3.96m x 3.83m),** picture window to rear, radiator, feature fireplace.

**DINING ROOM: 12' 7" x 10' 7" (3.83m x 3.22m)**, picture window to rear, radiator, power points.

**KITCHEN:** 7' 3" x 6' 9" (2.21m x 2.06m), window to front, single drainer sink unit, worktop space, tiled splashbacks, range of colour coded base and eye level units, electric oven, hob and grill, wall mounted gas boiler (not tested), door to

**HALLWAY:** doors to front and rear, access to additional WC and storage rooms.

WC: 6' 2" x 2' 7" (1.88m x 0.79m), window to front, WC.

**STORAGE ROOM:** window to rear.

**STAIRS TO FIRST FLOOR LANDING:** window to front, airing cupboard.

t: 01594 844444

e: hello@toombs.properties

www.toombs.properties

GROUND FLOOR 633 sq.ft. (58.8 sq.m.) approx. 1ST FLOOR 455 sq.ft. (42.3 sq.m.) approx.

## TOTAL FLOOR AREA: 1088 sq.ft. (101.1 sq.m.) approx.

Whilst every attempt has been made to ensure the accuracy of the floorplan contained here, measurements of doors, windows, rooms and any other items are approximate and no responsibility is taken for any error, omission or mis-statement. This plan is for illustrative purposes only and should be used as such by any prospective purchaser. The services, systems and appliances shown have not been tested and no guarantee as to their operability or efficiency can be given.