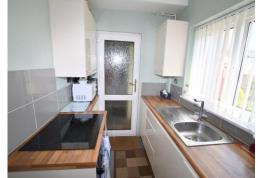

**KITCHEN:** 7' 3" x 6' 9" (2.21m x 2.06m), window to front, single drainer sink unit, worktop space, tiled splashbacks, range of colour coded base and eye level units, electric oven, hob and grill, wall mounted gas boiler (not tested), door to