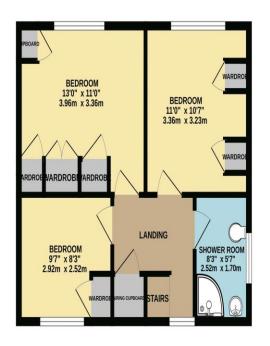

**BEDROOM ONE: 13' 0" x 11' 0" (3.96m x 3.35m)**, window to rear, built-in wardrobes, radiator.

BEDROOM TWO: 11' 0" x 10' 7" (3.35m x 3.22m), window to rear, radiator.

**BEDROOM THREE: 9' 7" x 8' 3" (2.92m x 2.51m),** window front, radiator, fitted wardrobe/store cupboard.

**SHOWER ROOM: 8' 3" x 5' 7" (2.51m x 1.70m),** double shower cubicle, wash hand basin, WC, extensive tiled splashbacks, window to side.

**OUTSIDE:** to the front an enclosed small garden area. To the rear generous level garden, sunny aspect, in two sections, garden shed approx. 10' x 8', outside light and water supply, lawned areas, paved patio, ornamental pond.

t: 01594 844444

e: hello@toombs.properties

www.toombs.properties

GROUND FLOOR 633 sq.ft. (58.8 sq.m.) approx. 1ST FLOOR 455 sq.ft. (42.3 sq.m.) approx.

## TOTAL FLOOR AREA: 1088 sq.ft. (101.1 sq.m.) approx.

Whilst every attempt has been made to ensure the accuracy of the floorplan contained here, measurements of doors, windows, rooms and any other items are approximate and no responsibility is taken for any error, omission or mis-statement. This plan is for illustrative purposes only and should be used as such by any prospective purchaser. The services, systems and appliances shown have not been tested and no guarantee as to their operability or efficiency can be given.