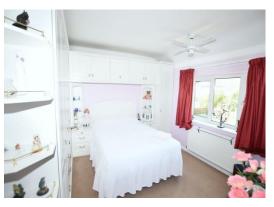

**BEDROOM ONE: 13' 0" x 11' 0" (3.96m x 3.35m)**, window to rear, built-in wardrobes, radiator.

BEDROOM TWO: 11' 0" x 10' 7" (3.35m x 3.22m), window to rear, radiator.

**BEDROOM THREE: 9' 7" x 8' 3" (2.92m x 2.51m),** window front, radiator, fitted wardrobe/store cupboard.