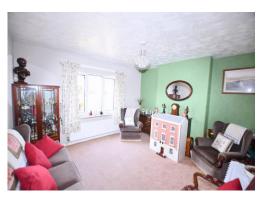

**ENTRANCE HALL:** stairs off, radiator, under stairs cupboard and larder.

**LOUNGE: 13' 0" x 12' 7" (3.96m x 3.83m),** picture window to rear, radiator, feature fireplace.

**DINING ROOM: 12' 7" x 10' 7" (3.83m x 3.22m)**, picture window to rear, radiator, power points.