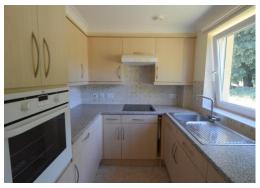

**KITCHEN: 7' 4" x 7' 0" (2.23m x 2.13m)**, window to rear, integrated fridge, built-in freezer, built-in oven and hob with extractor over, base and wall units, vertical blind.

**BATHROOM:** three piece suite, shower over bath, heated towel rail, care line pull cord.