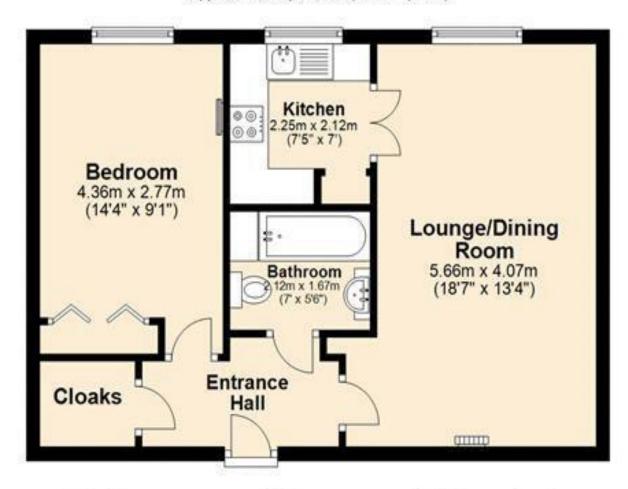

**ENTRANCE HALL:**, Built-in storage cupboard with hot water tank, care line call system, heat alarm.

**LOUNGE/DINING ROOM:** 17' 4" x 12' 2" (5.28m x 3.71m), night storage heater, window to rear overlooking Lydney park, feature fireplace with coal effect electric fire (not tested), telephone point, vertical blind.

**KITCHEN: 7' 4" x 7' 0" (2.23m x 2.13m)**, window to rear, integrated fridge, built-in freezer, built-in oven and hob with extractor over, base and wall units, vertical blind.

**BATHROOM:** three piece suite, shower over bath, heated towel rail, care line pull cord.

**BEDROOM:** 13' 5" (into wardrobes) x 9' 1" (4.09m x 2.77m), window to rear overlooking Lydney park, vertical blind, mirror fronted wardrobes.

**SERVICES:** Mains water, electricity and drainage. The services and central heating system, where applicable, have not been tested.

## Ground Floor

Approx. 47.6 sq. metres (512.1 sq. feet)

Total area: approx. 47.6 sq. metres (512.1 sq. feet)

These details are for guidance only and complete accuracy cannot be guaranteed. If there is at any point, which is of particular importance, verification should be obtained. They do not constitute a contract or part of a contract. All measurements are approximate. No guarantee can be given with regard to planning permissions or fitness for purpose. No apparatus, equipment, fixture or fitting has been tested. Items shown in photographs are NOT necessarily included. Interested Parties are advised to check availability and make an appointment to view before travelling to see a property.