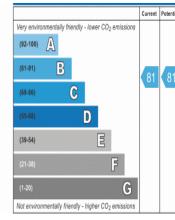

tical blind, mirror fronted wardrobes.

**SERVICES:** Mains water, electricity and drainage. The services and central heating system, where applicable, have not been tested.

**AGENTS NOTE:** , Residents must be over 55 years of age. Buildings insurance, water charge and care line system are included within the service charge. The House Manager is part time, Monday to Friday 9am – 3pm (except Bank Holidays), care line at all other times.

**TENURE:**, Leasehold - 112 years remaining (2022). Maintenance charge approx £1,800.00 per annum. Ground rent £425.00 per annum payable ½ yearly.

**COUNCIL TAX BAND:** A

**VIEWING:** BY APPOINTMENT WITH THE OWNERS AGENTS.

t: 01594 844444 e: hello@toombs.properties

www.toombs.properties

## Ground Floor

Approx. 47.6 sq. metres (512.1 sq. feet)







Total area: approx. 47.6 sq. metres (512.1 sq. feet)

These details are for guidance only and complete accuracy cannot be guaranteed. If there is at any point, which is of particular importance, verification should be obtained. They do not constitute a contract or part of a contract. All measurements are approximate. No guarantee can be given with regard to planning permissions or fitness for purpose. No apparatus, equipment, fixture or fitting has been tested. Items shown in photographs are NOT necessarily included. Interested Parties are advised to check availability and make an appointment to view before travelling to see a property.

Claremont House, High Street, Lydney Gloucestershire GL15 5DX

Residential, commercial & land sales







🖸 rightmove 🛆