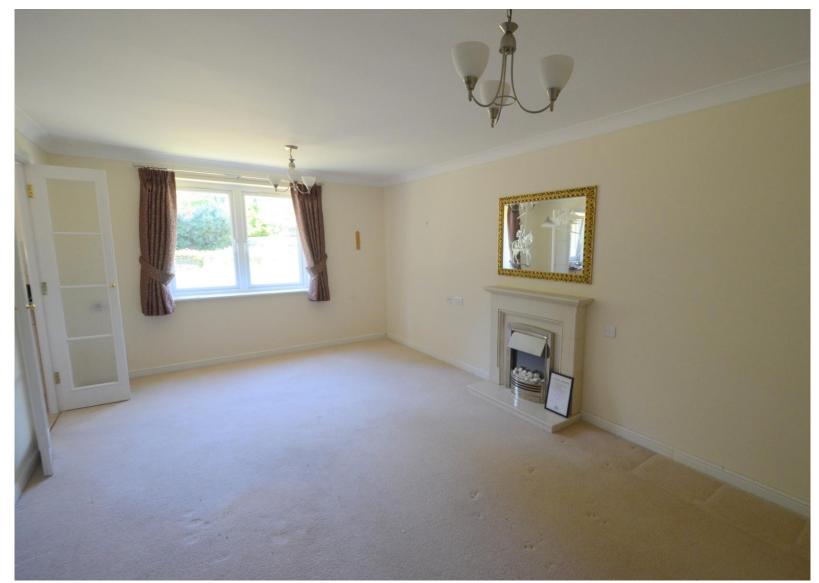

**ENTRANCE HALL:**, Built-in storage cupboard with hot water tank, care line call system, heat alarm.

**LOUNGE/DINING ROOM:** 17' 4" x 12' 2" (5.28m x 3.71m), night storage heater, window to rear overlooking Lydney park, feature fireplace with coal effect electric fire (not tested), telephone point, vertical blind.