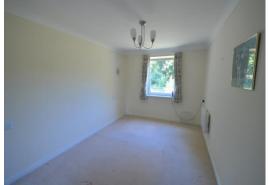

**BEDROOM:** 13' 5" (into wardrobes) x 9' 1" (4.09m x 2.77m), window to rear overlooking Lydney park, vertical blind, mirror fronted wardrobes.

**SERVICES:** Mains water, electricity and drainage. The services and central heating system, where applicable, have not been tested.