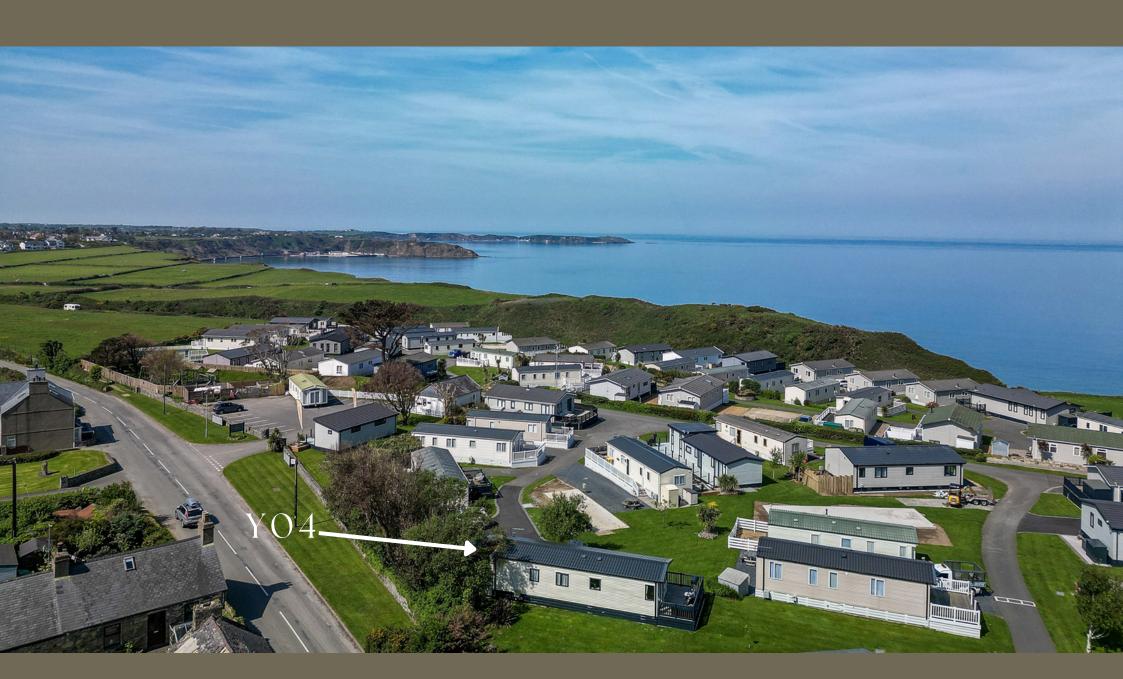

YO4 Aberafon Holiday Park, Nefyn

£95,000

### Tucked-Away Coastal Gem

Set on a private cul-de-sac, this spacious chalet plot is surrounded by greenery, offering peace and privacy. Enjoy partial sea views from the decking and living area, just enough to remind you the coast is calling.

# NOILYOOT

Direct Beach Access: Aberafon Holiday Park offers direct access to the beach, allowing you to enjoy the stunning coastline at your leisure.

Well-Maintained Facilities: The park is known for its well-kept grounds and facilities, ensuring a pleasant stay for all guests.