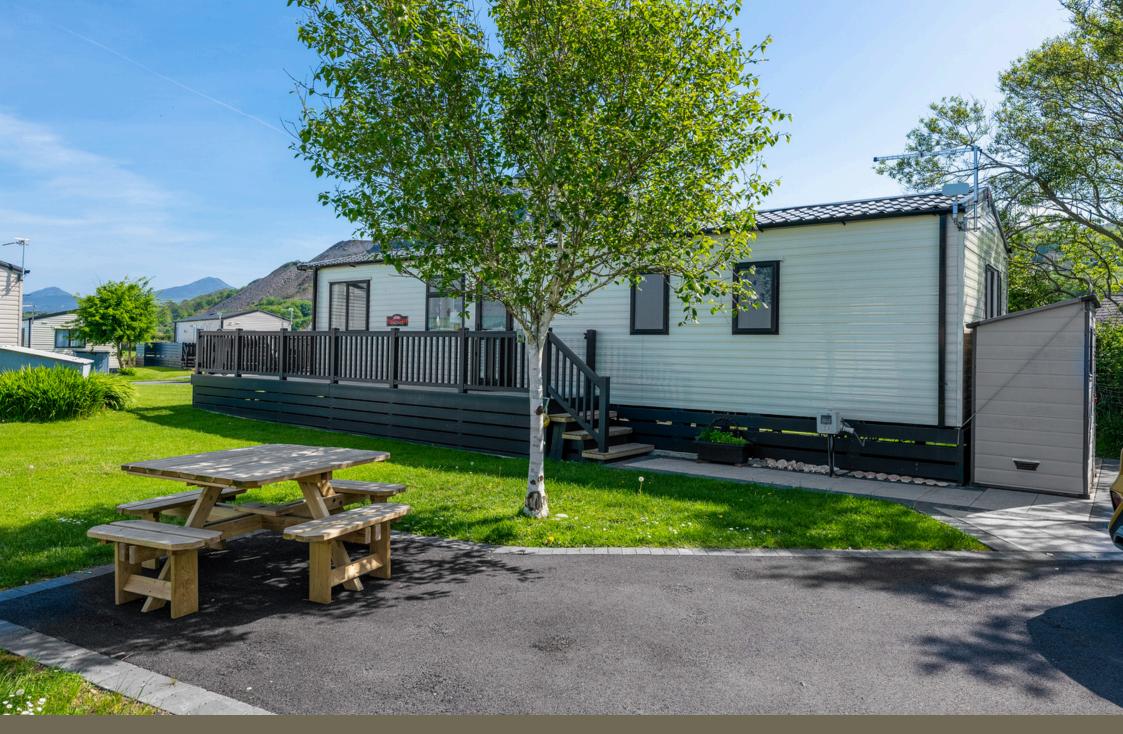

### Tucked-Away Coastal Gem

Set on a private cul-de-sac, this spacious chalet plot is surrounded by greenery, offering peace and privacy. Enjoy partial sea views from the decking and living area, just enough to remind you the coast is calling.

## Bright, Social & Smartly Designed

The living area is all about comfort and clever touches. There's a cosy corner sofa with a pull-out bed, ideal for extra guests. There is a media wall with added storage plus a builtin drinks cupboard. The owners have made the most of every inch, even adding a handy shelf in the coat cupboard by the door. Large windows flood the space with light, and the front patio doors open straight onto the sun-trap decking, perfect for relaxing or entertaining.

### The Caravan

The Lease

Model: Oakdale

Carnaby

Size: 38ft x 12ft

The lease ends in 2074

Site fees are £5,800

Per Annum