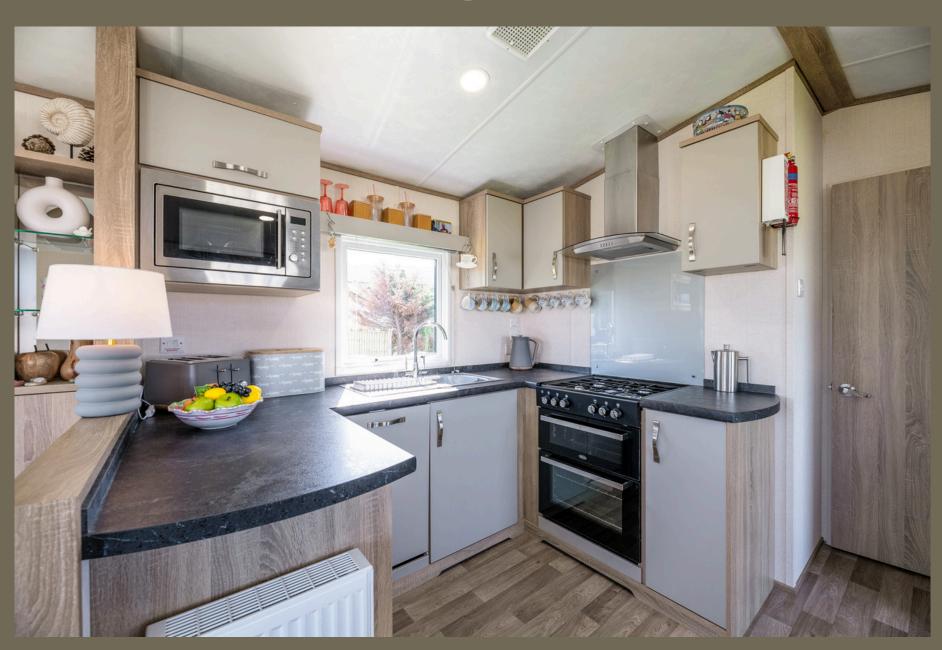

£95,000







### Tucked-Away Coastal Gem

Set on a private cul-de-sac, this spacious chalet plot is surrounded by greenery, offering peace and privacy. Enjoy partial sea views from the decking and living area, just enough to remind you the coast is calling.



### A Warm Welcome



## Bright, Social & Smartly Designed

The living area is all about comfort and clever touches. There's a cosy corner sofa with a pull-out bed, ideal for extra guests. There is a media wall with added storage plus a builtin drinks cupboard. The owners have made the most of every inch, even adding a handy shelf in the coat cupboard by the door. Large windows flood the space with light, and the front patio doors open straight onto the sun-trap decking, perfect for relaxing or entertaining.









# KITCHEN





### KITCHEN





### Master Bedroom



This spacious double bedroom features a comfortable full-size bed with a soft upholstered headboard and bedside shelving for added convenience.

Overhead cabinets and open shelving, Built-in wardrobes provide ample storage.

The bedroom also benefits from its own en-suite, adding an extra layer of privacy and functionality to the Master Bedroom

## Ensuite









## Bathroom





# SPECIFICATION



### The Caravan

The Lease

Model: Oakdale

Carnaby

Size: 38ft x 12ft

The lease ends in 2074

Site fees are £5,800

Per Annum



# LOCATION



# NOILYOOT



Direct Beach Access: Aberafon Holiday Park offers direct access to the beach, allowing you to enjoy the stunning coastline at your leisure.

Well-Maintained Facilities: The park is known for its w