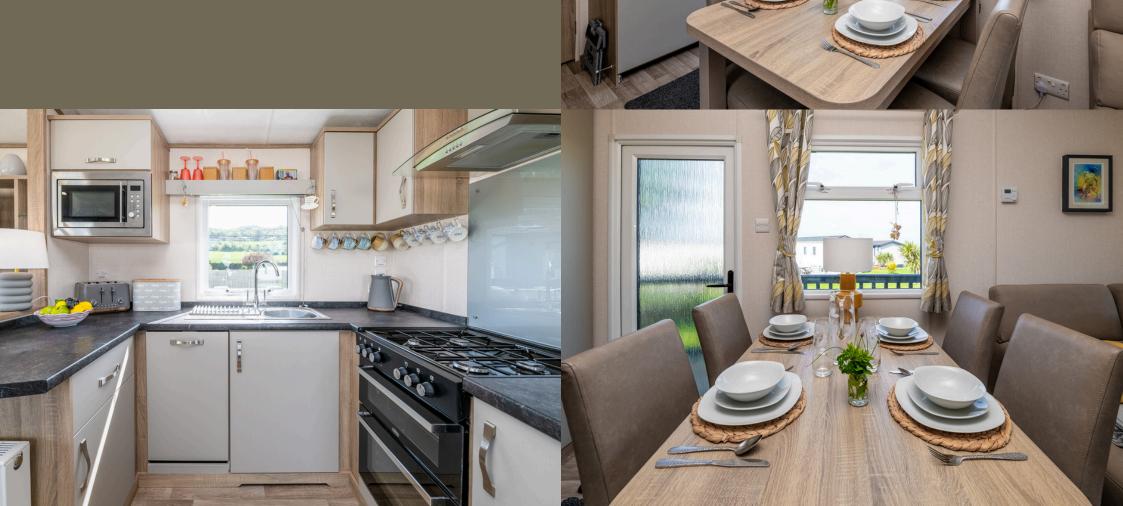

# KITCHEN

### KITCHEN

## Bright, Social & Smartly Designed

The living area is all about comfort and clever touches. There's a cosy corner sofa with a pull-out bed, ideal for extra guests. There is a media wall with added storage plus a builtin drinks cupboard. The owners have made the most of every inch, even adding a handy shelf in the coat cupboard by the door. Large windows flood the space with light, and the front patio doors open straight onto the sun-trap decking, perfect for relaxing or entertaining.