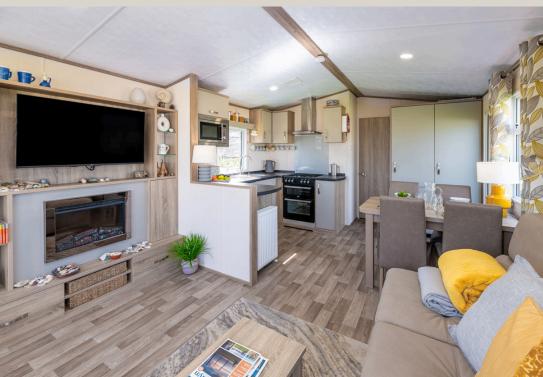

## Bright, Social & Smartly Designed

The living area is all about comfort and clever touches. There's a cosy corner sofa with a pull-out bed, ideal for extra guests. There is a media wall with added storage plus a builtin drinks cupboard. The owners have made the most of every inch, even adding a handy shelf in the coat cupboard by the door. Large windows flood the space with light, and the front patio doors open straight onto the sun-trap decking, perfect for relaxing or entertaining.