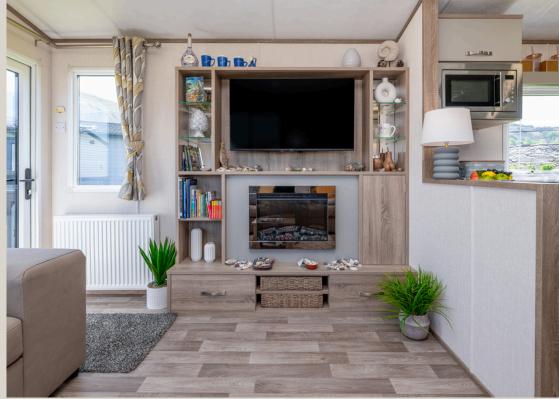

## Bright, Social & Smartly Designed

The living area is all about comfort and clever touches. There's a cosy corner sofa with a pull-out bed, ideal for extra guests. There is a media wall with added storage plus a builtin drinks cupboard. The owners have made the most of every inch, even adding a handy shelf in the coat cupboard by the door. Large windows flood the space with light, and the front patio doors open straight onto the sun-trap decking, perfect for relaxing or entertaining.