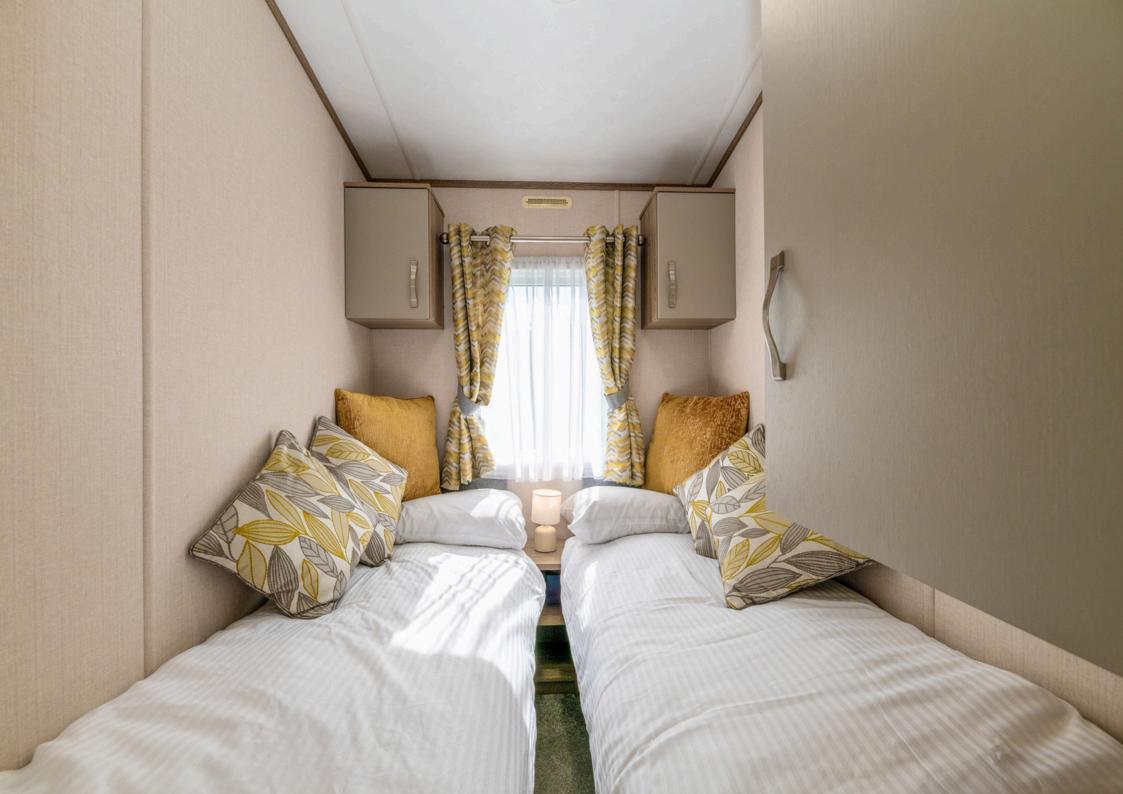

### Master Bedroom

This spacious double bedroom features a comfortable full-size bed with a soft upholstered headboard and bedside shelving for added convenience.

Overhead cabinets and open shelving, Built-in wardrobes provide ample storage.