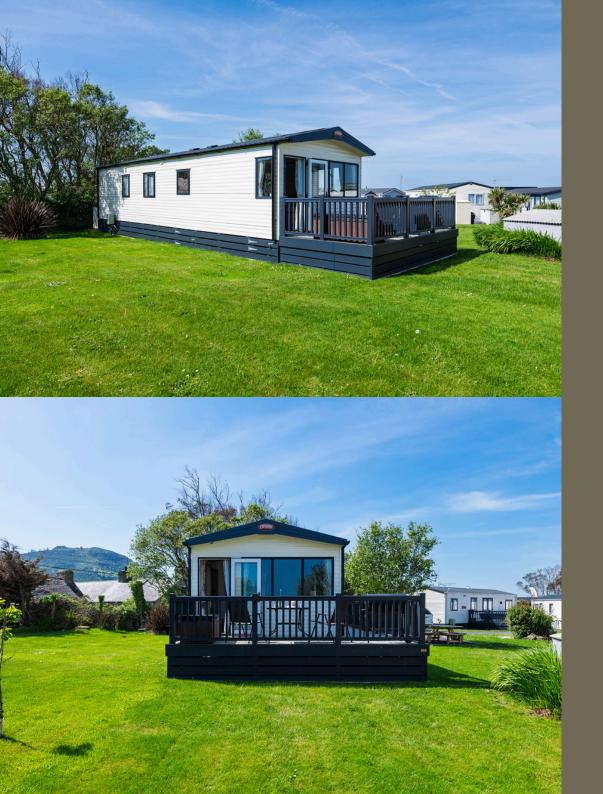

### Tucked-Away Coastal Gem

Set on a private cul-de-sac, this spacious chalet plot is surrounded by greenery, offering peace and privacy. Enjoy partial sea views from the decking and living area, just enough to remind you the coast is calling.

## Bright, Social & Smartly Designed

The living area is all about comfort and clever touches. There's a cosy corner sofa with a pull-out bed, ideal for extra guests. There is a media wall with added storage plus a builtin drinks cupboard. The owners have made the most of every inch, even adding a handy shelf in the coat cupboard by the door. Large windows flood the space with light, and the front patio doors open straight onto the sun-trap decking, perfect for relaxing or entertaining.

### The Caravan

The Lease

Model: Oakdale

Carnaby

Size: 38ft x 12ft

The lease ends in 2074

Site fees are £5,800

Per Annum