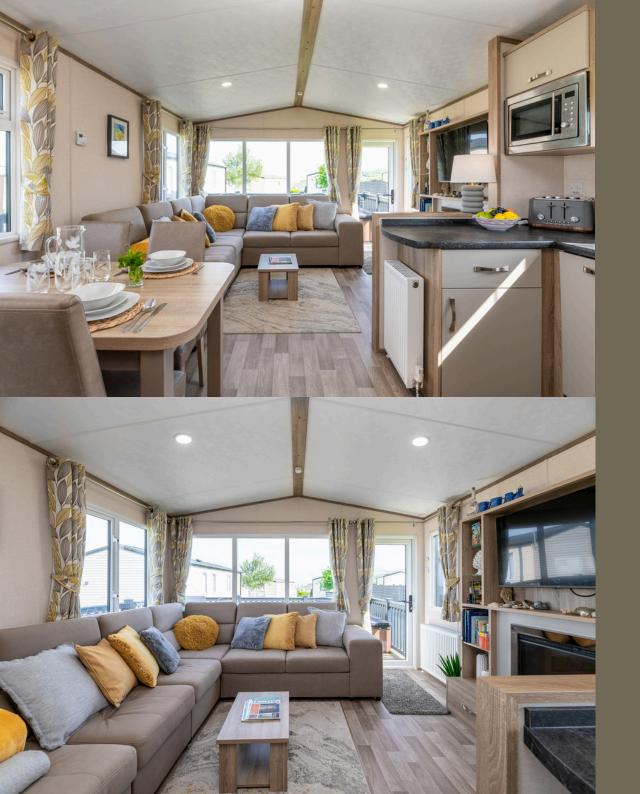

## Bright, Social & Smartly Designed

The living area is all about comfort and clever touches. There's a cosy corner sofa with a pull-out bed, ideal for extra guests. There is a media wall with added storage plus a builtin drinks cupboard. The owners have made the most of every inch, even adding a handy shelf in the coat cupboard by the door. Large windows flood the space with light, and the front patio doors open straight onto the sun-trap decking, perfect for relaxing or entertaining.

### KITCHEN