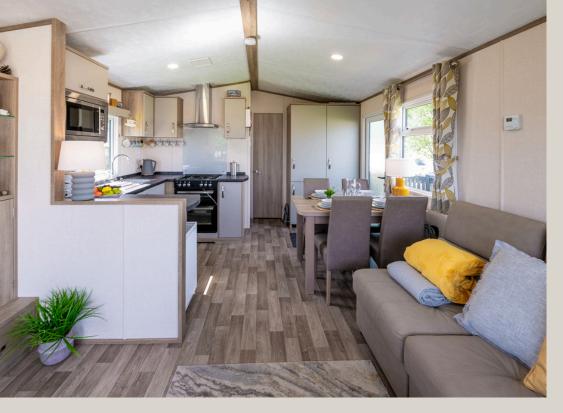

Holiday Park, Nefyn

£95,000







### Tucked-Away Coastal Gem

Set on a private cul-de-sac, this spacious chalet plot is surrounded by greenery, offering peace and privacy. Enjoy partial sea views from the decking and living area, just enough to remind you the coast is calling.



### A Warm Welcome



## Bright, Social & Smartly Designed

The living area is all about comfort and clever touches. There's a cosy corner sofa with a pull-out bed, ideal for extra guests. There is a media wall with added storage plus a builtin drinks cupboard. The owners have made the most of every inch, even adding a handy shelf in the coat cupboard by the door. Large windows flood the space with light, and the front patio doors open straight onto the sun-trap decking, perfect for relaxing or entertaining.









# KITCHEN





### KITCHEN





### Master Bedroom



This spacious double bedroom features a comfortable full-size bed with a soft upholstered headboard and bedside shelving for added convenience.

Overhead cabinets and open shelving, Built-in wardrobes provide ample storage.

The bedroom also benefits from its own en-suite, adding an extra layer of privacy and functionality to the Master Bedroom

## Ensuite









## Bathroom





# SPECIFICATION



### The Caravan

The Lease

Model: Oakdale

Carnaby

Size: 38ft x 12ft

The lease ends in 2074

Site fees are £5,800

Per Annum



# LOCATION



# NOILYOOT



Direct Beach Access: Aberafon Holiday Park offers direct access to the beach, allowing you to enjoy the stunning coastline at your leisure.

Well-Maintained Facilities: The pa