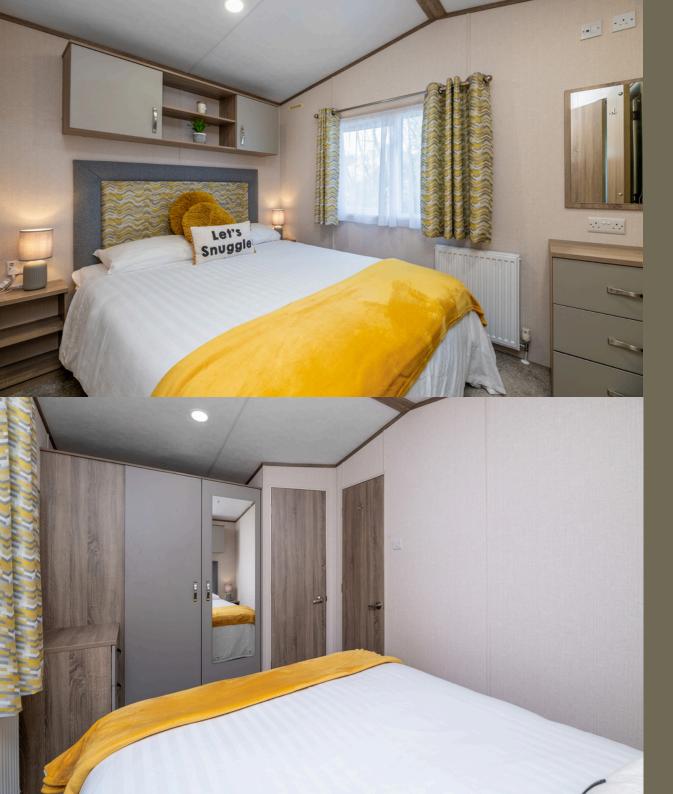

### Master Bedroom

This spacious double bedroom features a comfortable full-size bed with a soft upholstered headboard and bedside shelving for added convenience.

Overhead cabinets and open shelving, Built-in wardrobes provide ample storage.

The bedroom also benefits from its own en-suite, adding an extra layer of privacy and functionality to the Master Bedroom