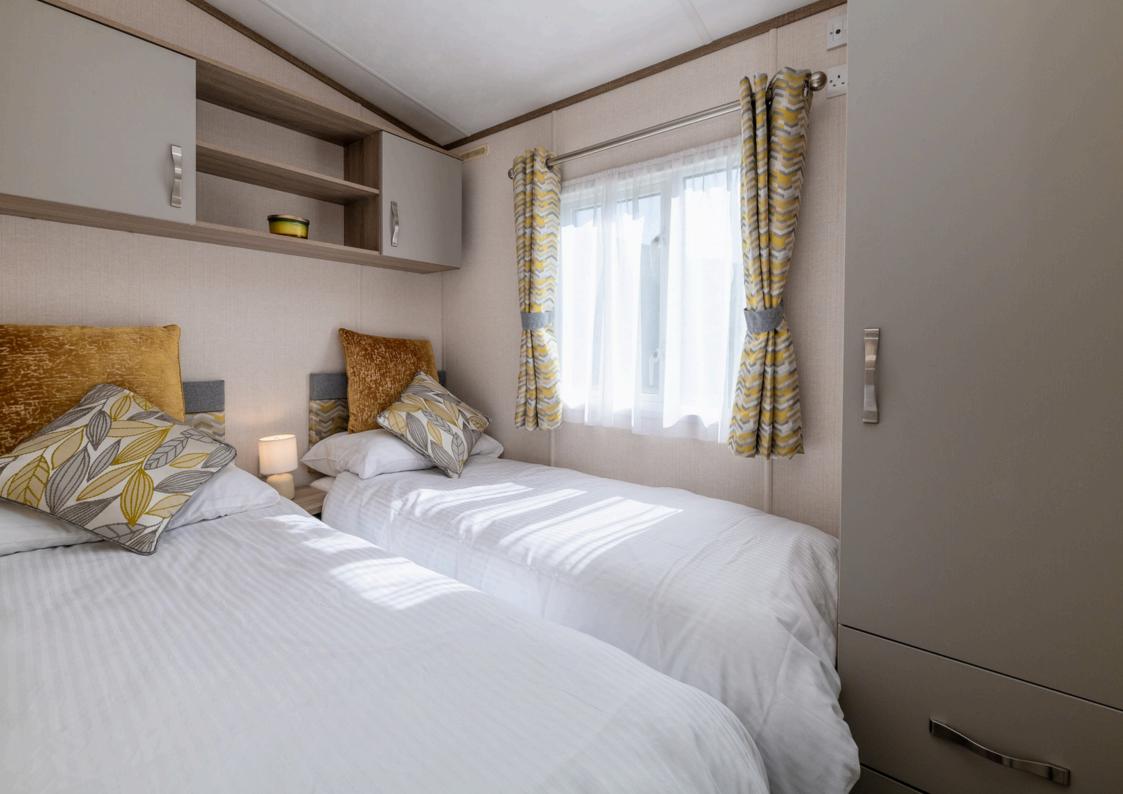

### Master Bedroom

This spacious double bedroom features a comfortable full-size bed with a soft upholstered headboard and bedside shelving for added convenience.

Overhead cabinets and open shelving, Built-in wardrobes provide ample storage.