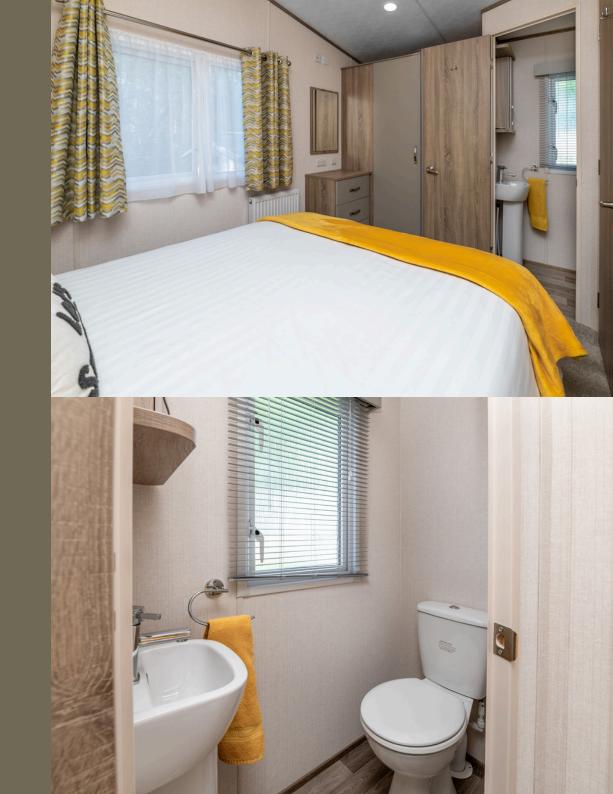

### Master Bedroom

This spacious double bedroom features a comfortable full-size bed with a soft upholstered headboard and bedside shelving for added convenience.

Overhead cabinets and open shelving, Built-in wardrobes provide ample storage.

The bedroom also benefits from its own en-suite, adding an extra layer of privacy and functionality to the Master Bedroom

## Ensuite

## Bathroom