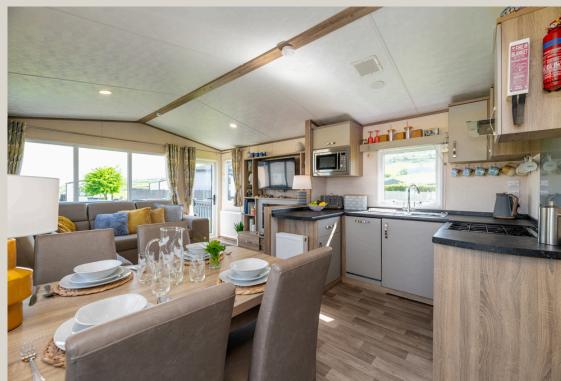

## Bright, Social & Smartly Designed

The living area is all about comfort and clever touches. There's a cosy corner sofa with a pull-out bed, ideal for extra guests. There is a media wall with added storage plus a builtin drinks cupboard. The owners have made the most of every inch, even adding a handy shelf in the coat cupboard by the door. Large windows flood the space with light, and the front patio doors open straight onto the sun-trap decking, perfect for relaxing or entertaining.

# KITCHEN

### KITCHEN