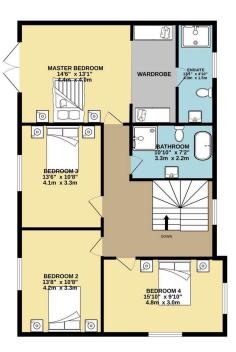

Upstairs is show stopping. The master bedroom has a enviable dressing room, leading to a spacious ensuite. There are three further bedrooms and a luxurious Family Bathroom.

Contact us to find out more

PROPERTY TO SELL?...NO PROBLEM! Call us to discuss our assisted move service.

GROUND FLOOR

KITCHENILIVING/DINING
ROOM
307" × 30"
9.3m × 9.3m

UTILITY ROOM
7'1" × 5'2"
2.2m × 1.6m

TOWN
12'0" × 9'10"
3.7m × 3.0m

WC
7'8" × 4'8"
2.3m × 1.4m

1ST FLOOR

Whilst every attempt has been made to ensure the accuracy of the floorplan contained here, measuremer of doors, windows, rooms and any other items are approximate and no responsibility is taken for any remoission or mis-statement. This plan is for illustrative purposes only and should be used as such by any prospective purchaser. The services, systems and appliances shown have not been tested and no guarant as to their operability or efficiency can be given.