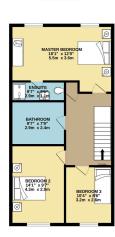

- High Specification Fixtures and fittings
- Located in the Hamlet of East Studdal, Kent
- Just 14 Properties occupying this opulent development
- Assisted move scheme available

1ST FLOOR 639 sq.ft. (59.3 sq.m.) approx

TOTAL FLOOR AREA: 1288 sq.ft. (119.7 sq.ft.) approx.

White every attempt has been made to mraine the accuracy of the foreigns contained here, measurement of closics, windows, incomes and any other beens are approximate and no expossibility is Stams for any wron-omission or min-statement. This piece is for illustrative purposes only and should be used as such by any expectively purchase. The services, systems and applications shown have not been seemed and ne-guarants and possible.