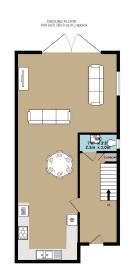

- High Specification Fixtures and fittings
- Located in the Hamlet of East Studdal, Kent
- Just 14 Properties occupying this opulent development
- Assisted move scheme available

1ST FLOOR 639 sq.ft. (59.3 sq.m.) approx

TOTAL FLOOR AREA: 1288 sq.ft. (119.7 sq.ft.) approx.

White every attempt has been made to mraine the accuracy of the foreigns contained here, measurement of closics, windows, incomes and any other beens are approximate and no expossibility is Stams for any wron-omission or min-statement. This piece is for illustrative purposes only and should be used as such by any expectively purchase. The services, systems and applications shown have not been seemed and ne-guarants and possible.