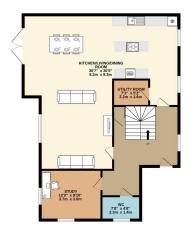

## An exceptional development within the hamlet of East Studdal.

Just 14 private homes occupy this outstanding development, located in a beautiful setting that offers space, views, and tranquillity.

Plot 10 is a generous and well-designed family home, truly exceptional in design, location and layout. The ground floor flows seamlessly, providing private areas along with large, spacious receptions—ideal for family gatherings. The kitchen is high-specification, featuring top-quality appliances, beautiful cabinetry, and quartz work surfaces.

The main reception area offers an incredible amount of family living space, extending to the outdoors. There is an additional reception room, perfect as an office, playroom, or snug.

A grand glazed and oak staircase leads to a stunning master bedroom, complete with an exceptional dressing room and a sizeable ensuite. There are three further bedrooms and a generous family bathroom.