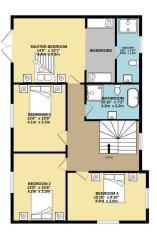

The main reception area offers an incredible amount of family living space, extending to the outdoors. There is an additional reception room, perfect as an office, playroom, or snug.

A grand glazed and oak staircase leads to a stunning master bedroom, complete with an exceptional dressing room and a sizeable ensuite. There are three further bedrooms and a generous family bathroom.

- this generous development
- Finished to a high specification by a respected local developer
- · Four double bedrooms with Master offering an En-suite and dressing room
- Utility room and Study
- Assisted move scheme