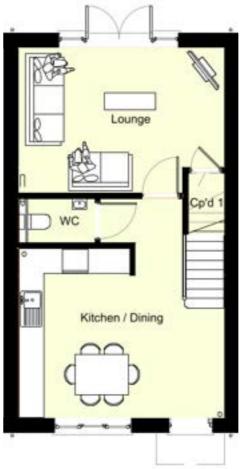

fencing and paving all included.

### The Wealden

(Plots 1 & 3)

#### **FLOOR PLANS**





**Ground Floor Layout** 

Plot 1 (Plot 3 Handed)

### **First Floor Layout**

Plot 1 (Plot 3 Handed)

#### **PROPERTY SIZE**

| Rooms            | Imperial           | Metric        |
|------------------|--------------------|---------------|
| Kitchen / Dining | 15'11 x 9'11 sqft² | 4.84m x 3.02m |
| Living Room      | 15'11 x 10'2 sqft² | 4.84m x 3.09m |
| Master bedroom   | 12'0 x 10'0 sqft²  | 3.64m x 3.04m |
| Bedroom 2        | 7 x 11'1 sqft²     | 2.13m x 3.37m |
| Bedroom 3        | 8'7 x 10'3 sqft²   | 2.61m x 3.12m |
|                  |                    |               |

Total property size: 912 sqft<sup>2</sup> 85 sqm





## The Biddenden

(Plots 2, 4, 5, 6, 7, 8)

#### FLOOR PLANS





### **Ground Floor Layout**

Plot 2, 5 & 8 (Plot 4, 6 & 7Handed)

### First Floor Layout

Plot 2, 5 & 8 (Plot 4, 6 & 7Handed)

#### PROPERTY SIZE

| Rooms            | Imperial           | Metric        |
|------------------|--------------------|---------------|
| Kitchen / Dining | 15'11 x 13'2 sqft² | 4.84m x 4.00m |
| Living Room      | 15'11 x 11'3 sqft² | 4.84m x 3.42m |
| Master bedroom   | 12'4 x 11'1 sqft²  | 3.74m x 3.37m |
| Bedroom 2        | 9'1 x 9'4 sqft²    | 2.78m x 2.85m |
| Bedroom 3        | 6'5 x 9'4 sqft²    | 1.96m x 2.85m |
|                  |                    |               |

Total property size: 912 sqft² 85 sqm





Heath Road, Coxheath, Maidstone, Kent, ME17 4AH

Viewing By Appointment

Please Contact Our Agents
Hilden Management

info@hilden.management