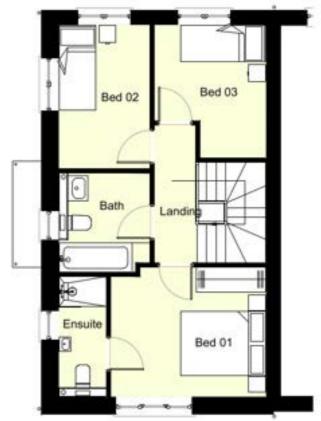

ification throughout, our homes ensure longevity & ease of lifestyle.



THE PROPERTIES

# An exclusive development of 3 bedroom semi detached and terraced houses in Coxheath, Kent.

These impressive 3 bedroom properties feature white weatherboard and rustic countryside brickwork to the exterior, ensuring they fit perfectly with the beautiful Kentish countryside surroundings. Each property is fitted with AAA+ rated energy efficient air source heat pump, underfloor heating and stylish kitchens with breakfast islands and Samsung appliances throughout.

Every property features off road parking, exterior lighting and smart charging electric vehicle ports. Professionally landscaped gardens, with planting, fencing and paving all included.

### The Wealden

(Plots 1 & 3)

#### **FLOOR PLANS**





**Ground Floor Layout** 

Plot 1 (Plot 3 Handed)

### **First Floor Layout**

Plot 1 (Plot 3 Handed)

#### **PROPERTY SIZE**

| Rooms            | Imperial           | Metric        |
|------------------|--------------------|---------------|
| Kitchen / Dining | 15'11 x 9'11 sqft² | 4.84m x 3.02m |
| Living Room      | 15'11 x 10'2 sqft² | 4.84m x 3.09m |
| Master bedroom   | 12'0 x 10'0 sqft²  | 3.64m x 3.04m |
| Bedroom 2        | 7 x 11'1 sqft²     | 2.13m x 3.37m |
| Bedroom 3        | 8'7 x 10'3 sqft²   | 2.61m x 3.12m |
|                  |                    |               |

Total property size: 912 sqft<sup>2</sup> 85 sqm





## The Biddenden

(Plots 2, 4, 5, 6, 7, 8)

#### FLOOR PLANS





### **Ground Floor Layout**

Plot 2, 5 & 8 (Plot 4, 6 & 7Handed)

### First Floor Layou