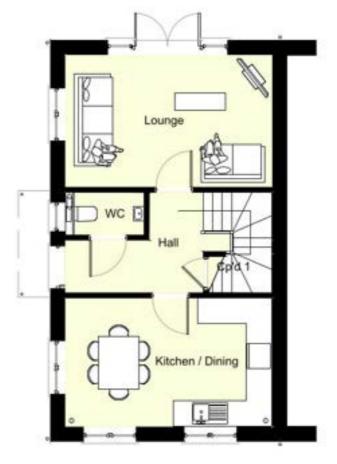

#### **FLOOR PLANS**

**Ground Floor Layout** 

Plot 1 (Plot 3 Handed)

#### **PROPERTY SIZE**

| Rooms            | Imperial           | Metric        |
|------------------|--------------------|---------------|
| Kitchen / Dining | 15'11 x 9'11 sqft² | 4.84m x 3.02m |
| Living Room      | 15'11 x 10'2 sqft² | 4.84m x 3.09m |
| Master bedroom   | 12'0 x 10'0 sqft²  | 3.64m x 3.04m |
| Bedroom 2        | 7 x 11'1 sqft²     | 2.13m x 3.37m |
| Bedroom 3        | 8'7 x 10'3 sqft²   | 2.61m x 3.12m |
|                  |                    |               |