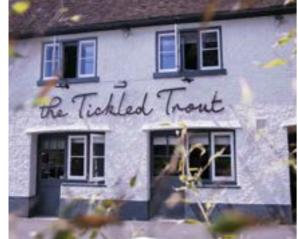

A short drive from home, you can find a selection of highly rated restaurants and gastro pubs.

The Bull, located in Linton, boasting miles upon miles of countryside views over the Kentish Downs

Heading west towards Farleigh, the Tickled Trout pub can be found nestled in the hillside. Part of the famous Balfour hospitality group, and appropriately located overlooking Teston lock and waterways, where you can enjoy a beautiful walk along the river Medway.

# Amenities on your doorstep.

Stunning local wildlife parks, plenty of primary and secondary school options, and excellent restaurants and gastro pubs with beautiful countryside views.

- 1. Local Village Shop
- 2. The Horseshoes Gastro Pub
- 3. Cornwallis Secondary School Academy
- 4. The Bull at Linton Hill
- 5. Deer Park Wildlife Conserve
- **6.** The Tickled Trout Pub
- 7. Boughton Monchelsea Primary School
- 8. Loose Primary School
- **9.** East Farleigh Primary School
- **10.** River Medway
- **11.** Maidstone Town Centre