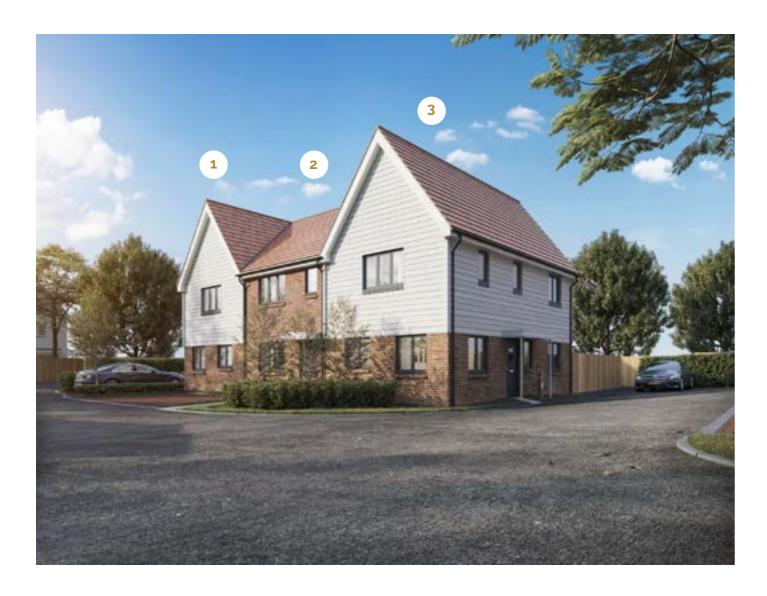

THE LAYOUT

Discover the meaning of 'home' at The Old Surgery.

The Old Surgery is built with you in mind, With AAA+ rated energy efficient air source heat pumps fitted to each property along with under floor heating. These stunning properties incorporate all of the conveniences that a modern family desire, smart charging Electric Vehicle (EV) points are installed to the outside

of each home, and luxury bathroom & kitchen fixtures and fittings.
Our homes are built to the highest standards, all with traditional craftsmanship values. Hillstone Homes carefully consider the options when specifying the quality of materials, and ensure the highest quality products are used throughout our homes.

Built to the highest specification throughout, our homes ensure longevity & ease of lifestyle.



THE PROPERTIES

# An exclusive development of 3 bedroom semi detached and terraced houses in Coxheath, Kent.

These impressive 3 bedroom properties feature white weatherboard and rustic countryside brickwork to the exterior, ensuring they fit perfectly with the beautiful Kentish countryside surroundings. Each property is fitted with AAA+ rated energy efficient air source heat pump, underfloor heating and stylish kitchens with breakfast islands and Samsung appliances throughout.

Every property features off road parking, exterior lighting and smart charging electric vehicle ports. Professionally landscaped gardens, with planting, fencing and paving all included.

### The Wealden

(Plots 1 & 3)

#### **FLOOR PLANS**





**Ground Floor Layout** 

Plot 1 (Plot 3 Handed)

### **First Floor L