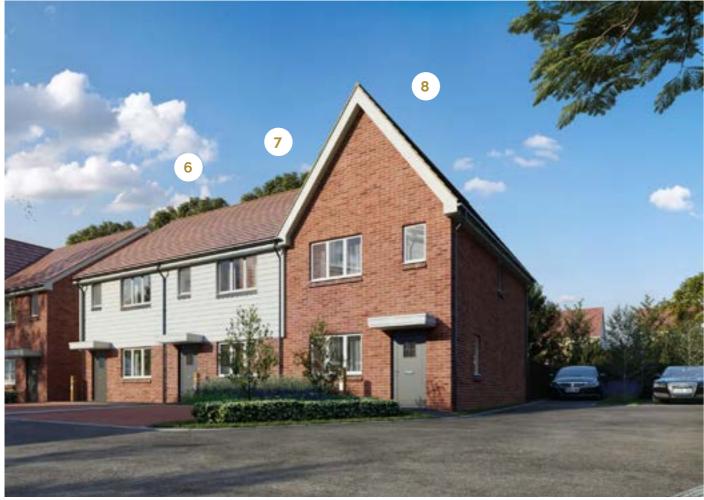

vehicle ports. Professionally landscaped gardens, with planting, fencing and paving all included.

### The Wealden

(Plots 1 & 3)

#### **FLOOR PLANS**





**Ground Floor Layout** 

Plot 1 (Plot 3 Handed)

### **First Floor Layout**

Plot 1 (Plot 3 Handed)

#### **PROPERTY SIZE**

| Rooms            | Imperial           | Metric        |
|------------------|--------------------|---------------|
| Kitchen / Dining | 15'11 x 9'11 sqft² | 4.84m x 3.02m |
| Living Room      | 15'11 x 10'2 sqft² | 4.84m x 3.09m |
| Master bedroom   | 12'0 x 10'0 sqft²  | 3.64m x 3.04m |
| Bedroom 2        | 7 x 11'1 sqft²     | 2.13m x 3.37m |
| Bedroom 3        | 8'7 x 10'3 sqft²   | 2.61m x 3.12m |
|                  |                    |               |

Total property size: 912 sqft<sup>2</sup> 85 sqm





## The Biddenden

(Plots 2, 4, 5, 6, 7, 8)

#### FLOOR PLANS





### **Ground Floor Layout**

Plot 2, 5 & 8 (Plot 4, 6 & 7Handed)

### First Floor Layout

Plot 2, 5 & 8 (Plot 4, 6 & 7Handed)

#### PROPERTY SIZE

| Rooms            | Imperial           | Metric        |
|------------------|--------------------|---------------|
| Kitchen / Dining | 15'11 x 13'2 sqft² | 4.84m x 4.00m |
| Living Room      | 15'11 x 11'3 sqft² | 4.84m x 3.42m |
| Master bedroom   | 12'4 x 11'1 sqft²  | 3.74m x 3.37m |
| Bedroom 2        | 9'1 x 9'4 sqft²    | 2.78m x 2.85m |
| Bedroom 3        | 6'5 x 9'4 sqft²    | 1.96m x 2.85m |
|                  |                    |               |

Total property size: 912 sqft² 85 sqm





Heath Road, Coxheath, Maidstone, Kent, ME17 4AH

Viewing By Appointment

Plea