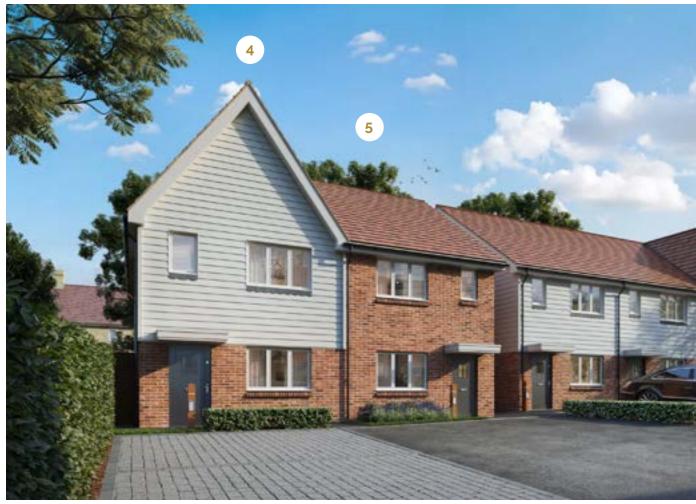

c vehicle ports. Professionally landscaped gardens, with planting, fencing and paving all included.

### The Wealden

(Plots 1 & 3)

#### **FLOOR PLANS**





**Ground Floor Layout** 

Plot 1 (Plot 3 Handed)

### **First Floor Layout**

Plot 1 (Plot 3 Handed)

#### **PROPERTY SIZE**

| Rooms            | Imperial           | Metric        |
|------------------|--------------------|---------------|
| Kitchen / Dining | 15'11 x 9'11 sqft² | 4.84m x 3.02m |
| Living Room      | 15'11 x 10'2 sqft² | 4.84m x 3.09m |
| Master bedroom   | 12'0 x 10'0 sqft²  | 3.64m x 3.04m |
| Bedroom 2        | 7 x 11'1 sqft²     | 2.13m x 3.37m |
| Bedroom 3        | 8'7 x 10'3 sqft²   | 2.61m x 3.12m |
|                  |                    |               |

Total property size: 912 sqft<sup>2</sup> 85 sqm





## The Biddenden

(Plots 2, 4, 5, 6, 7, 8)

#### FLOOR PLANS





### **Ground Floor Layout**

Plot 2, 5 & 8 (Plot 4, 6 & 7Handed)

### First Floor Layout

Plot 2, 5 & 8 (Plot 4, 6 & 7Handed)

#### PROPERTY SIZE

| Rooms            | Imperial           | Metric        |
|------------------|--------------------|---------------|
| Kitchen / Dining | 15'11 x 13'2 sqft² | 4.84m x 4.00m |
| Living Room      | 15'11 x 11'3 sqft² | 4.84m x 3.42m |
| Master bedroom   | 12'4 x 11'1 sqft²  | 3.74m x 3.37m |
| Bedroom 2        | 9'1 x 9'4 sqft²    | 2.78m x 2.85m |
| Bedroom 3        | 6'5 x 9'4 sqft²    | 1.96m x 2.85m |
|                  |                    |               |

Total property size: 912 sqft² 85 sqm





Heath Road, Coxheath, Maidstone, Kent, ME17 4AH

Viewing By Appointment

Pl