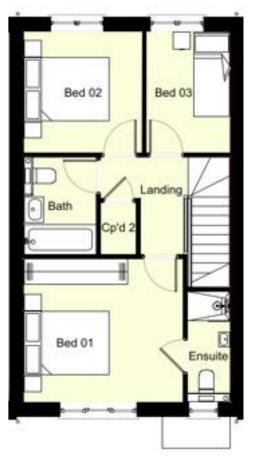

### First Floor Layout

Plot 2, 5 & 8 (Plot 4, 6 & 7Handed)

#### PROPERTY SIZE

| Rooms            | Imperial           | Metric        |
|------------------|--------------------|---------------|
| Kitchen / Dining | 15'11 x 13'2 sqft² | 4.84m x 4.00m |
| Living Room      | 15'11 x 11'3 sqft² | 4.84m x 3.42m |
| Master bedroom   | 12'4 x 11'1 sqft²  | 3.74m x 3.37m |
| Bedroom 2        | 9'1 x 9'4 sqft²    | 2.78m x 2.85m |
| Bedroom 3        | 6'5 x 9'4 sqft²    | 1.96m x 2.85m |
|                  |                    |               |

Total property size: 912 sqft² 85 sqm

Heath Road, Coxheath, Maidstone, Kent, ME17 4AH

Viewing By Appointment

Please Contact Our Agents
Hilden Management

info@hilden.management | 01795 481005 | www.hilden.management