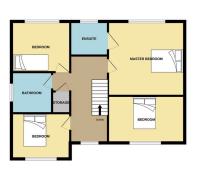

Retreat to tranquillity in one of four generously proportioned bedrooms, each offering its own unique charm. The master suite is a sanctuary unto itself, boasting a breath-taking ensuite bathroom that exudes luxury and sophistication.

GROUND FLOOR

1ST FLOOR

- Spacious Executive Detached
  Occupying a Generous Corner Home
- Study / Playroom
- Four Generous Bedrooms
- Contact us to book yours!

- Plot
- Utility Room
- Located close to Minster Village in a sought after location
- Complete with Flooring, Integrated Appliances, 10 Year **ICW Build Warranty**