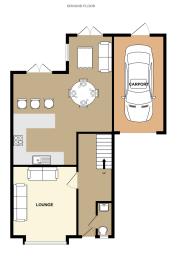

## Measurements

## **Ground Floor**

Living Room 3.3m x 4.75m / 10' 9" x 15' 7"

Dining Area 2.95m x 2.5m / 9' 8" x 8' 2" / Kitchen Area 4.6m x 2.6m / 15' 1" x 8' 6" Family Room Area 2.85m x 3.1m 9' 4" x 10' 2"

- Exceptional spacious detached Three Bedroom Link Detached home
  - Home
- Located within the sought after Small development of just 36 village of Minster, Kent.
  - Homes