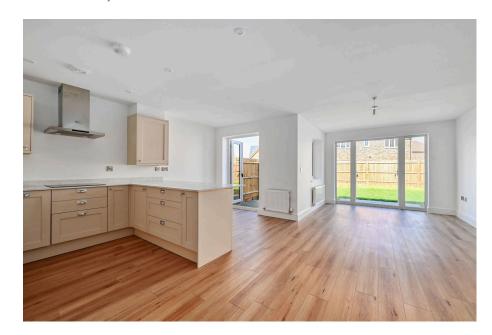

At the heart of the home, a stunning kitchen/dining/family room awaits, beckoning with its allure for social gatherings and relaxation. Seamlessly flowing into the garden, this space is tailor-made for entertaining and leisurely moments.

## **Ground Floor**

Living Room 3.3m x 4.75m / 10' 9" x 15' 7"

Dining Area 2.95m x 2.5m / 9' 8" x 8' 2" / Kitchen Area 4.6m x 2.6m / 15' 1" x 8' 6" Family Room Area 2.85m x 3.1m 9' 4" x 10' 2"

- Exceptional spacious detached Three Bedroom Link Detached home
  - Home
- Located within the sought after Small development of just 36 village of Minster, Kent.
  - Homes