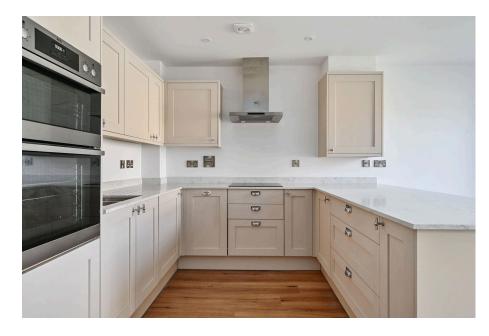

At the heart of the home, a stunning kitchen/dining/family room awaits, beckoning with its allure for social gatherings and relaxation. Seamlessly flowing into the garden, this space is tailor-made for entertaining and leisurely moments.

## **Ground Floor**

Living Room 3.3m x 4.75m / 10' 9" x 15' 7"

Dining Area 2.95m x 2.5m / 9' 8" x 8' 2" / Kitchen Area 4.6m x 2.6m / 15' 1" x 8' 6" Family Room Area 2.85m x 3.1m 9' 4" x 10' 2"

- Exceptional spacious detached Three Bedroom Link Detached home
  - Home
- Located within the sought after Small development of just 36 village of Minster, Kent.
  - Homes