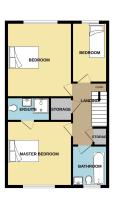

Upstairs, three bedrooms await, including a master bedroom with an ensuite, accompanied by a dazzling family bathroom.

Completing this exceptional offering is a 10-year structural build warranty, ensuring peace of mind for the discerning homeowner.

## **Ground Floor**

Living Room 3.3m x 4.75m / 10' 9" x 15' 7"

Dining Area 2.95m x 2.5m / 9' 8" x 8' 2" / Kitchen Area 4.6m x 2.6m / 15' 1" x 8' 6" Family Room Area 2.85m x 3.1m 9' 4" x 10' 2"

- Exceptional spacious detached Three Bedroom Link Detached home
  - Home
- Located within the sought after Small development of just 36 village of Minster, Kent.
  - Homes

- Cul De Sac location
- Block Paved Driveway and Garage
- Master Bedroom with Ensuite
- Spacious Kitchen / Dining / Family Room with two sets of double doors to the rear
- Assisted move service available