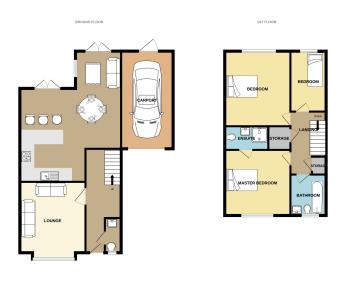

Discover an exquisite link-detached residence boasting a garage and driveway, embodying modern comfort and style.

Spanning over 1200 sq. ft., the interior space is meticulously planned, offering a sociable atmosphere for contemporary living.

On the ground floor, a refined formal lounge greets you at the front, accompanied by a convenient cloakroom and storage facility. At the rear, a captivating kitchen/dining/family room steals the spotlight, serving as an ideal hub for social gatherings and leisure, seamlessly connecting to the garden—a haven for entertaining.

Ascend to the first floor to find a master bedroom with an ensuite complemented by a striking family bathroom and two

Hilden Management Limited Ground Floor, 2 Jubilee Way Faversham, Kent, ME13 2GD 01795 581005 info@hilden.management