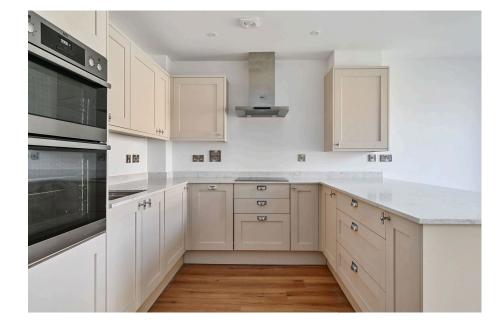

On the ground floor, a refined formal lounge greets you at the front, accompanied by a convenient cloakroom and storage facility. At the rear, a captivating kitchen/dining/family room steals the spotlight, serving as an ideal hub for social gatherings and leisure, seamlessly connecting to the garden—a haven for entertaining.