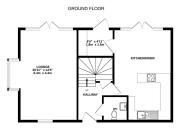

The ground floor has a cloakroom, storage cupboard. light front to back lounge with French style doors. Sociable and spacious kitchen breakfast room, with doors leading out to the garden. A separate utility room. The first floor has a stunning family bathroom. Four bedrooms, the master with ensuite.