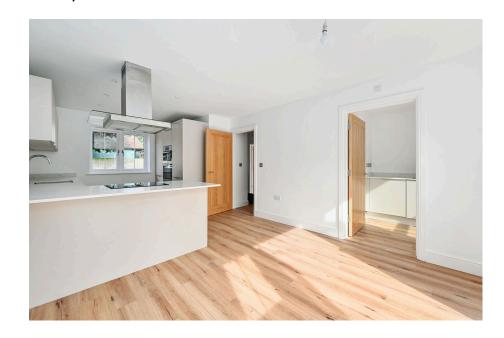

The ground floor has a cloakroom, storage cupboard. light front to back lounge with French style doors. Sociable and spacious kitchen breakfast room, with doors leading out to the garden. A separate utility room. The first floor has a stunning family bathroom. Four bedrooms, the master with ensuite.