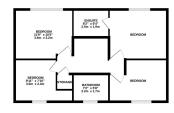

1ST FLOOR

New build four bedroom family home, located on a small cul de sac development in sought after Minster village.

Internally the property offers fantastic space, measuring over 1300 sq. ft. / 120sq.m.

The ground floor has a cloakroom, storage cupboard. light front to back lounge with French style doors. Sociable and spacious kitchen breakfast room, with doors leading out to the garden. A separate utility room. The first floor has a stunning family bathroom. Four bedrooms, the master with ensuite.