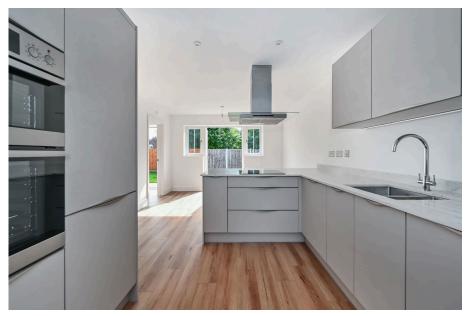

The ground floor has a cloakroom, storage cupboard. light front to back lounge with French style doors. Sociable and spacious kitchen breakfast room, with doors leading out to the garden. A separate utility room. The first floor has a stunning family bathroom. Four bedrooms, the master with ensuite.