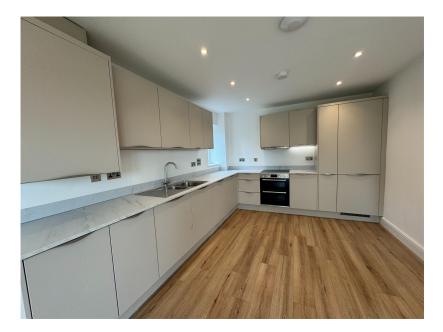

## The Length , St. Nicholas At Wade , Kent, CT7 0PW £450,000

There is a separate lounge, providing a tranquil retreat for relaxation or entertaining guests, the heart of the property - an outstanding Kitchen / Dining / Family space designed for socialising and family gatherings. With plenty of room for dining, casual seating, and cooking, this area is bathed in natural light, creating an inviting atmosphere for making memories with loved ones.