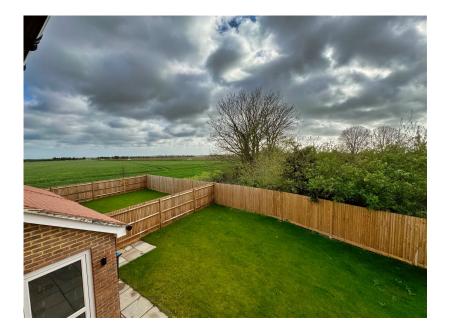

## The Length , St. Nicholas At Wade , Kent, CT7 0PW £450,000

There is a separate lounge, providing a tranquil retreat for relaxation or entertaining guests, the heart of the property - an outstanding Kitchen / Dining / Family space designed for socialising and family gatherings. With plenty of room for dining, casual seating, and cooking, this area is bathed in natural light, creating an inviting atmosphere for making memories with loved ones.

Experience the seamless connection between indoor and outdoor living with stunning bi-fold doors that open the outside in.

Floor Area 1170 sq. ft.

> **Tenure** Freehold

Service Charge £250 per annum

**Ground Rent** £0 per annum