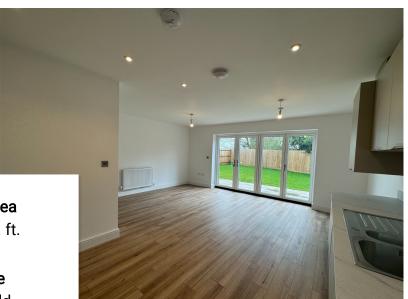

## The Length , St. Nicholas At Wade , Kent, CT7 0PW £450,000

There is a separate lounge, providing a tranquil retreat for relaxation or entertaining guests, the heart of the property - an outstanding Kitchen / Dining / Family space designed for socialising and family gatherings. With plenty of room for dining, casual seating, and cooking, this area is bathed in natural light, creating an inviting atmosphere for making memories with loved ones.

Experience the seamless connection between indoor and outdoor living with stunning bi-fold doors that open the outside in.

Floor Area 1170 sq. ft.

> **Tenure** Freehold

Service Charge £250 per annum

**Ground Rent** £0 per annum