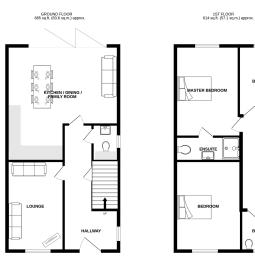

TOTAL FLOOR AREA: 1170sq/k. [108.7 sq.m.] approx.
While lawy allamyd has been inside to ensure the accuracy of the bougkas contained their, reseascement
of obors, verification, contrained their and an experimental end on responsibility in biside the any extro
consistent or the determine. This plan is for illustrative paposes only and should be send as such by any
operating pulsaries. The expecting operating and applicatives shown here our takes these and are guarantee.