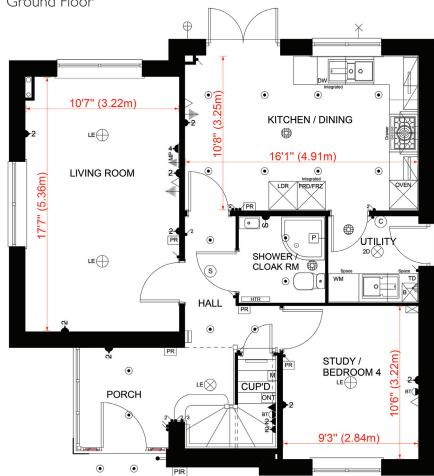

# Key Features

Energy efficient and luxurious underfloor heating.

Home office and shower room to ground floor.

Fully glazed entrance hall with vaulted ceiling.

Corner window to bedroom 1.

LED recessed downlights to hall, kitchen/dining area, utility, bathroom & en-suite.

Ceramic floor tiles to kitchen/dining area, utility and ground floor shower room.

Integrated dishwasher and fridge/freezer.

Contemporary wall hung vanity units to bathroom and en-suite.

Separate shower cubicle to bathroom.

Space saving built in wardrobes with oak effect sliding mirror fronted doors to all bedrooms.

For full details of our specification, please refer to our website:

https://www.norfolkhomes.co.uk/homes-and-locations/brooke-meadow-way-poringland/specification