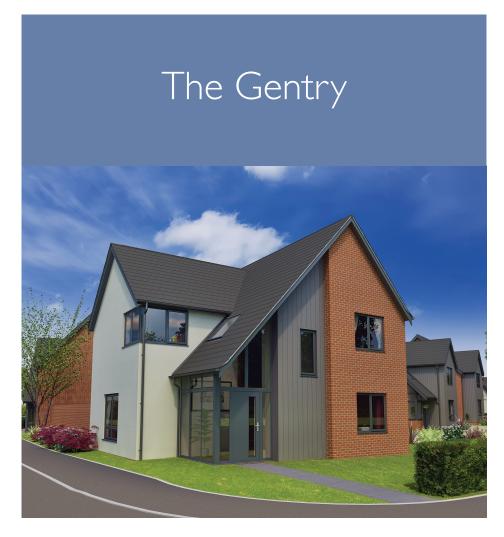

n wardrobes with oak effect sliding mirror fronted doors to all bedrooms.

For full details of our specification, please refer to our website:

https://www.norfolkhomes.co.uk/homes-and-locations/brooke-meadow-way-poringland/specification

# **Brooke Meadow Way, Poringland**

48 Mentmore Way,
Poringland, Norfolk NR14 7WH,
Telephone: Sales Office 01508 490961
brookemeadowway@norfolkhomes.co.uk



www.norfolkhomes.co.uk

### MPORTANT:

These sales particulars are intended to give customers a good overview of our homes details. As we update and improve our designs continuously, it may mean that some amendments have been made since the brochure was published.

PLEASE ASK OUR SALES OFFICE MANAGER FOR A COPY OF THE VERY LATEST PLAN(S) OR VISIT OUR WEBSITE www.norfolkhomes.co.uk

Norfolk Homes







3 Bedroom detached house with elongated garage.

1346 sq.ft (125.0 sq.m.)

Car Parking

## Plot 22

2 parking spaces & elongated garage

For precise garage dimensions - please ask our Sales Office Manager.

All computer generated Images shown are not plot specific.

Please arrange a viewing with the Sales Manager to establish individual plot details and finishes, also please refer to details of sale check list provided at point of reservation.







First Floor