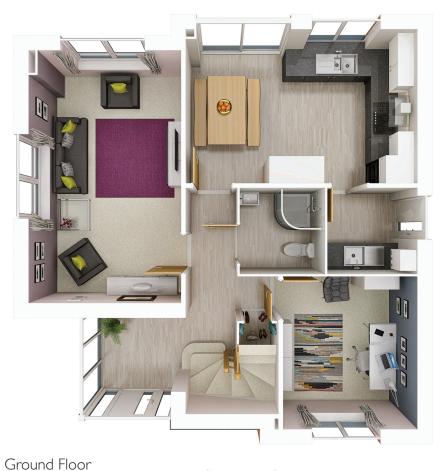

# Key Features

Energy efficient and luxurious underfloor heating.

Home office and shower room to ground floor.

Fully glazed entrance hall with vaulted ceiling.

Corner window to bedroom 1.

LED recessed downlights to hall, kitchen/dining area, utility, bathroom & en-suite.

Ceramic floor tiles to kitchen/dining area, utility and ground floor shower room.

Integrated dishwasher and fridge/freezer.

Contemporary wall hung vanity units to bathroom and en-suite.

Separate shower cubicle to bathroom.

Space saving built in wardrobes with oak effect sliding mirror fronted doors to all bedrooms.

For full details of our specification, please refer to our website:

https://www.norfolkhomes.co.uk/homes-and-locations/brooke-meadow-way-poringland/specification