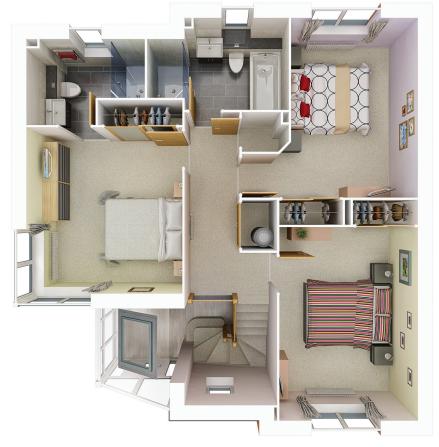

# Image shows composite stone worktop upgrade.

# Key Features

Energy efficient and luxurious underfloor heating.

Home office and shower room to ground floor.

Fully glazed entrance hall with vaulted ceiling.

Corner window to bedroom 1.

LED recessed downlights to hall, kitchen/dining area, utility, bathroom & en-suite.

Ceramic floor tiles to kitchen/dining area, utility and ground floor shower room.

Integrated dishwasher and fridge/freezer.

Contemporary wall hung vanity units to bathroom and en-suite.

Separate shower cubicle to bathroom.

Space saving built in wardrobes with oak effect sliding mirror fronted doors to all bedrooms.

For full details of our specification, please refer to our website:

https://www.norfolkhomes.co.uk/homes-and-locations/brooke-meadow-way-poringland/specification