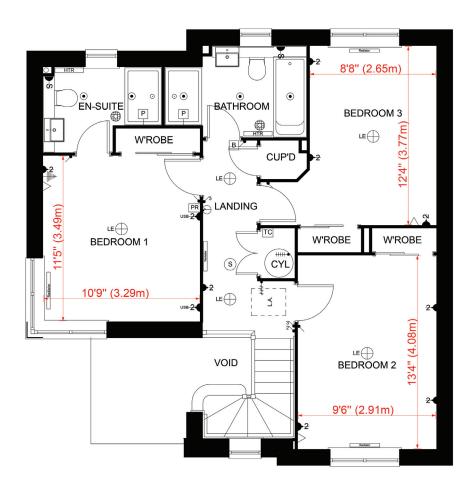

First Floor

PLEASE ASK OUR SALES OFFICE MANAGER FOR A COPY OF THE VERY LATEST PLAN(S) OR VISIT OUR WEBSITE www.norfolkhomes.co.uk

Norfolk Homes

3 Bedroom detached house with elongated garage.

1346 sq.ft (125.0 sq.m.)