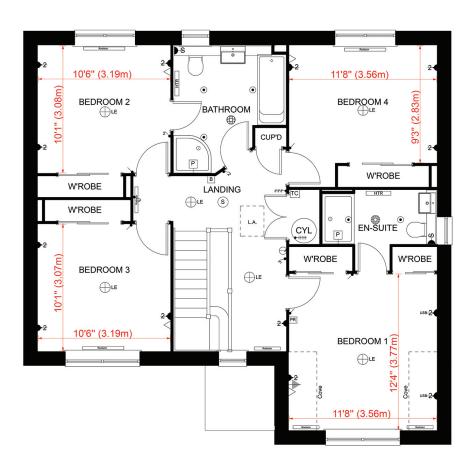

## Key Features

Built-in energy efficiency with luxurious underfloor heating.

Fibre optic cable to this home to enable super fast broadband.

Home office and shower room to ground floor.

Ceramic floor tiles to hall, kitchen/dining area, utility and ground floor shower room.

Bi-folding doors to patio.

Sliding pocket doors to dining area/lounge.

Breakfast bar to kitchen/dining area.

Integrated dishwasher, fridge and freezer.

Separate shower cubicle to bathroom with access to bedroom2. To provide a further en-suite facility.

Space saving built in wardrobes with oak effect sliding mirror fronted doors to all bedrooms.

For full details of our specification, please refer to our website:

https://www.norfolkhomes.co.uk/homes-and-locations/brooke-meadow-way-poringland/home-styles/the-hughes-plots-31-38-39-and-145

Ground Floor

First Floor