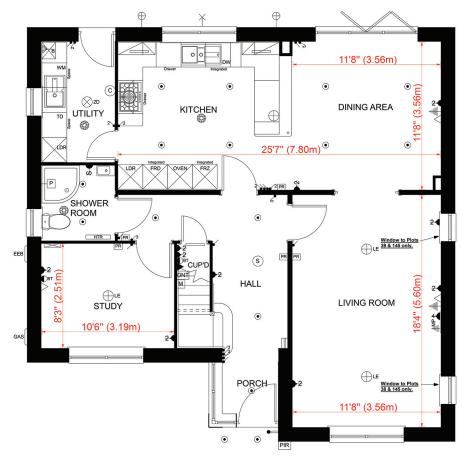

designs continuously, it may mean that some amendments have been made since the brochure was published.

PLEASE ASK OUR SALES OFFICE MANAGER FOR A COPY OF THE VERY LATEST PLAN(S) OR VISIT OUR WEBSITE www.norfolkhomes.co.uk

Norfolk Homes







4 Bedroom detached house with double garage and four or five parking spaces.

1722 sq.ft (160.0 sq.m.)

Car Parking

#### Plot 31

5 parking spaces & double garage.

#### Plots 38, 39 & 145

4 parking spaces & double garage.

For precise garage dimensions - please ask our Sales Office Manager.

All computer generated Images shown are not plot specific.

Please arrange a viewing with the Sales Manager to establish individual plot details and finishes, also please refer to details of sale check list provided at point of reservation.



Ground Floor





First Floor