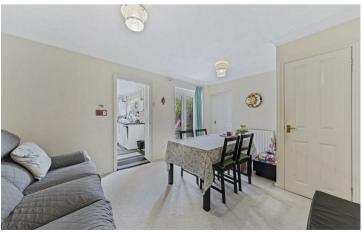

Beautifully appointed living room of a generous size with a bay window to front the front aspect and a door leading through to the dining room.

Naturally light dining room with views out over the garden and French doors leading out, and access to the guest cloakroom.