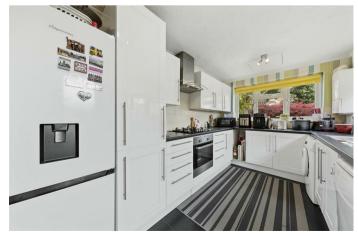

Stunning kitchen finished to a high standard situated to the rear elevation. The kitchen features tiled flooring, an array of eye and base level units, worktop, ceramic tiled splashbacks, a stainless steel one and a half bowl sink, an integrated oven and a four ring gas hob with extractor hood over, and space for a fridge/freezer, dishwasher, tumble dryer and washing machine.