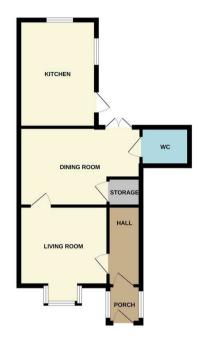

Entrance is gained through the front door with a glazed side light window into the generous porch with an internal front door into the hallway.

Inviting entrance hall with stairs rising to the first floor, access to the living/dining room.

Beautifully appointed living room of a generous size with a bay window to front the front aspect and a door leading through to the dining room.

Naturally light dining room with views out over the garden and French doors leading out, and access to the guest cloakroom.

Stunning kitchen finished to a high standard situated to the rear elevation. The kitchen features tiled flooring, an array of eye and base level units, worktop, ceramic tiled splashbacks, a stainless steel one and a half bowl sink, an integrated oven and a four ring gas hob with extractor hood over, and space for a fridge/freezer, dishwasher, tumble dryer and washing machine.

The property boasts a neat frontage comprising a driveway with off road parking for one car and a further allocated parking space to the rear.

GROUND FLOOR 1ST FLOOR

hilst every attempt has been made to ensure the accuracy of the floor plan contained here, measureme of doors, windows, rooms and any other items are approximate and no responsibility is taken for any e-more, ensisten, or em-statement. The plan is oppyright to Simpson and Patriers and is for illustrative purposes and should only be used as such by any prospective purchaser. The services, systems and appliances shown haven to be tested and no quarantere as to that operability can be given.