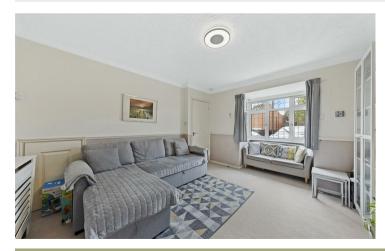

Beautifully appointed living room of a generous size with a bay window to front the front aspect and a door leading through to the dining room.

Naturally light dining room with views out over the garden and French doors leading out, and access to the guest cloakroom.