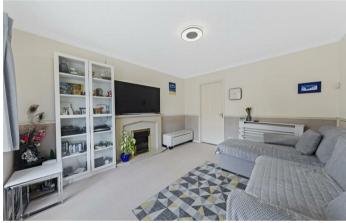

Beautifully appointed living room of a generous size with a bay window to front the front aspect and a door leading through to the dining room.

Naturally light dining room with views out over the garden and French doors leading out, and access to the guest cloakroom.