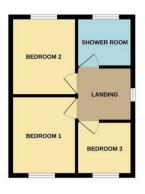

First floor landing with access to the loft hatch and all of the bedrooms.

Three bedrooms, two of which are double in size with the second bedroom benefitting from useful fitted storage cupboards.

Family shower room boasting attractive floor to ceiling tiling and a three-piece suite to include corner shower cubical, a low-level WC and a wash hand basin.