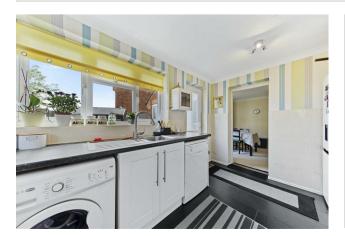

Stunning kitchen finished to a high standard situated to the rear elevation. The kitchen features tiled flooring, an array of eye and base level units, worktop, ceramic tiled splashbacks, a stainless steel one and a half bowl sink, an integrated oven and a four ring gas hob with extractor hood over, and space for a fridge/freezer, dishwasher, tumble dryer and washing machine.