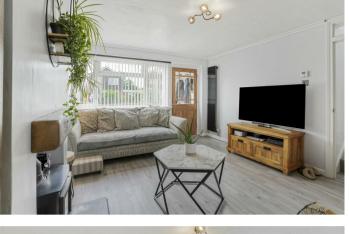

Well-proportioned living/dining room with log urning stove and french doors to the rear elevation flooding the room with natural light and space for ample living and dining room furniture.

The kitchen comprises a range of eye and base level fitted units, square edge top work surfaces, a composite sink with drainage board, an integrated oven, induction hob, space for a dishwasher and washing machine.