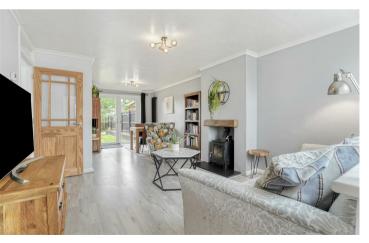

Well-proportioned living/dining room with log urning stove and french doors to the rear elevation flooding the room with natural light and space for ample living and dining room furniture.

The kitchen comprises a range of eye and base level fitted units, square edge top work surfaces, a composite sink with drainage board, an integrated oven, induction hob, space for a dishwasher and washing machine.