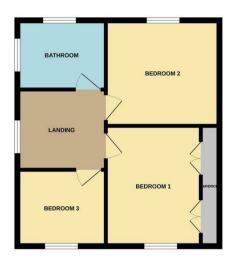

Spacious main bedroom with window to the front elevation with perfect fit blinds and built-in wardrobes.

Two further bedrooms, both benefitting from being double in size.

Attractive family bathroom comprising herringbone flooring, part tiled walls, a white three-piece suite to include a low-level WC, a wash hand basin, and a panel bath with a fitted shower over.