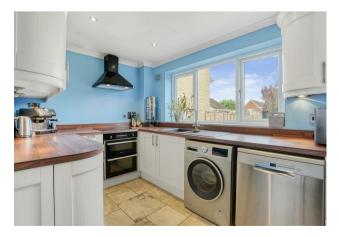

Well-proportioned living/dining room with log urning stove and french doors to the rear elevation flooding the room with natural light and space for ample living and dining room furniture.

The kitchen comprises a range of eye and base level fitted units, square edge top work surfaces, a composite sink with drainage board, an integrated oven, induction hob, space for a dishwasher and washing machine.