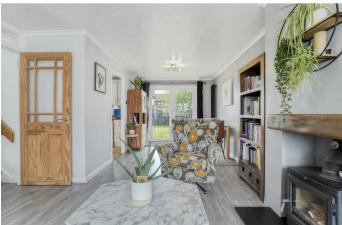

Well-proportioned living/dining room with log urning stove and french doors to the rear elevation flooding the room with natural light and space for ample living and dining room furniture.

The kitchen comprises a range of eye and base level fitted units, square edge top work surfaces, a composite sink with drainage board, an integrated oven, induction hob, space for a dishwasher and washing machine.