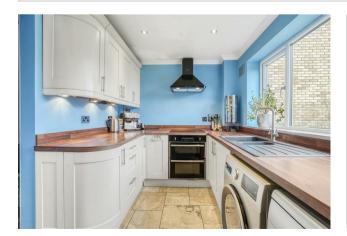

Well-proportioned living/dining room with log urning stove and french doors to the rear elevation flooding the room with natural light and space for ample living and dining room furniture.

The kitchen comprises a range of eye and base level fitted units, square edge top work surfaces, a composite sink with drainage board, an integrated oven, induction hob, space for a dishwasher and washing machine.