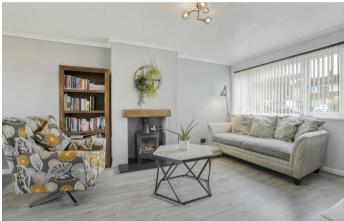

Well-proportioned living/dining room with log urning stove and french doors to the rear elevation flooding the room with natural light and space for ample living and dining room furniture.

The kitchen comprises a range of eye and base level fitted units, square edge top work surfaces, a composite sink with drainage board, an integrated oven, induction hob, space for a dishwasher and washing machine.