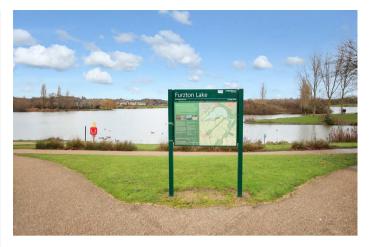

70 Lynmouth Crescent Milton Keynes, MK4 1HD

Simpson Property Experts Lettings are delighted to offer this terraced house which is located close to Furzton Lake and benefits from having off road allocated parking and an enclosed rear garden. The accommodation briefly comprises of entrance hall with storage cupboard, living/dining room and a separate kitchen to the ground floor. To the first floor there are two double bedrooms and family bathroom. To the rear there is an enclosed rear garden with gated rear access. The property is available now and viewing is very highly recommended. One small pet may be considered by the Landlord for an extra £50.00 pcm. EPC Rating D. Council Tax Band B.