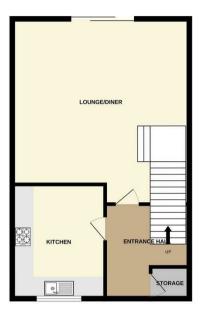

70 Lynmouth Crescent Milton Keynes, MK4 1HD

Simpson Property Experts Lettings are delighted to offer this terraced house which is located close to Furzton Lake and benefits from having off road allocated parking and an enclosed rear garden. The accommodation briefly comprises of entrance hall with storage cupboard, living/dining room and a separate kitchen to the ground floor. To the first floor there are two double bedrooms and family bathroom. To the rear there is an enclosed rear garden with gated rear access. The property is available now and viewing is very highly recommended. One small pet may be considered by the Landlord for an extra £50.00 pcm. EPC Rating D. Council Tax Band B.

£1,350 Per month

GROUND FLOOR 1ST FLOOR

Whists every attempt has been made to ensure the accuracy of the floor plan contained here, measuremen of doors, windows, norms and any other items are approximate and no responsibility is taken for any enror, omission, or mis-statement. The plan is copyright to Simpson and Partners and is for illustrative purposes and should only be useful as such by any prospective purchase. The services, systems and appliances shown have not be tested and no guarantee as to their operability can be given