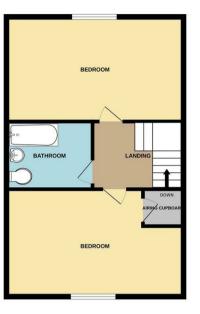

70 Lynmouth Crescent Milton Keynes, MK4 1HD

Simpson Property Experts Lettings are delighted to offer this terraced house which is located close to Furzton Lake and benefits from having off road allocated parking and an enclosed rear garden. The accommodation briefly comprises of entrance hall with storage cupboard, living/dining room and a separate kitchen to the ground floor. To the first floor there are two double bedrooms and family bathroom. To the rear there is an enclosed rear garden with gated rear access. The property is available now and viewing is very highly recommended. One small pet may be considered by the Landlord for an extra £50.00 pcm. EPC Rating D. Council Tax Band B.

£1,350 Per month

GROUND FLOOR 1ST FLOOR

Whists every attempt has been made to ensure the accuracy of the floor plan contained here, measuremen of doors, windows, norms and any other items are approximate and no responsibility is taken for any enror, omission, or mis-statement. The plan is copyright to Simpson and Partners and is for illustrative purposes and should only be useful as such by any prospective purchase. The services, systems and appliances shown have not be tested and no guarantee as to their operability can be given