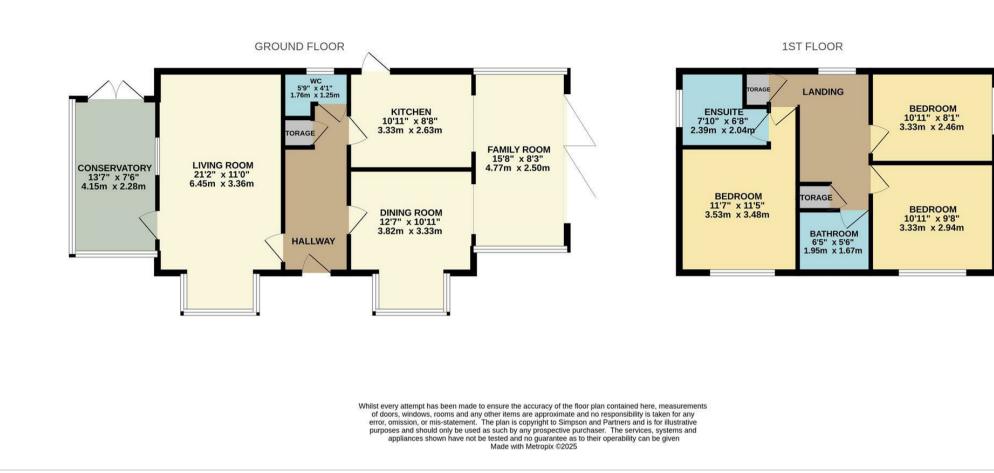

Entrance is gained through the front door into a welcoming entrance hall with under-stairs storage and stairs rise to the first floor.

Fantastic semi-open plan kitchen/dining room boasting with attractive ceramic tiled flooring, ample space for a large dining table and chairs and bi-folding patio doors offer a delightful outlook and access to the garden.

Beautifully appointed living room of a generous size featuring a bay window to the front elevation and a door into the conservatory.

Guest WC comprising ceramic tiled flooring, a wash hand basin and a low-level WC.

Stairs rise to the first floor landing with a window to the rear elevation, an airing cupboard and a loft hatch to a partially boarded attic with a drop-down ladder.

Three generous bedrooms all being double in size.

The main bedroom is positioned to the front elevation and boasts fitted wardrobes and a ensuite shower room. The shower room comprises ceramic floor and wall tiling, a double width shower cubicle, a wash hand basin and a low-level WC.

Family bathroom featuring a three-piece suite to include a panel bath with shower over, a wash hand basin and a low-level WC.

Detached double garage with two up and over door, power and lighting.

The property boasts a neat and attractive frontage with a pathway to the front front door and a driveway.