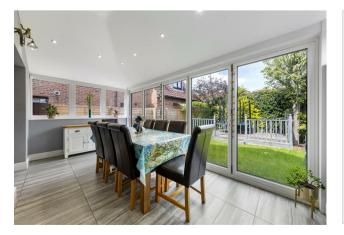

Entrance is gained through the front door into a welcoming entrance hall with under-stairs storage and stairs rise to the first floor.

Fantastic semi-open plan kitchen/dining room boasting with attractive ceramic tiled flooring, ample space for a large dining table and chairs and bi-folding patio doors offer a delightful outlook and access to the garden.