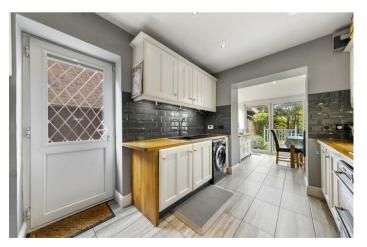

Kitchen comprises a host of eye and base level units, a wooden work-surface with a tiled splash back, a one and a half bowl sink with a mixer tap and draining board. A range of integrated appliances include a double oven, a new four ring gas hob, a dishwasher and a fridge freezer. Space and plumbing for a washing machine.