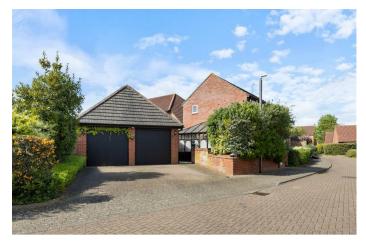

Family bathroom featuring a three-piece suite to include a panel bath with shower over, a wash hand basin and a low-level WC.

Detached double garage with two up and over door, power and lighting.

The property boasts a neat and attractive frontage with a pathway to the front front door and a driveway.