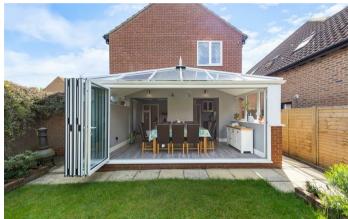

## 'Location, Location, Location'

Situated within a highly desirable residential location, in close walking distance to the Old Beams and local schools, this extended three-bedroom detached family home, is sure to impress, boasting a delightful rear garden and a double garage!

Entrance is gained through the front door into a welcoming entrance hall with under-stairs storage and stairs rise to the first floor.

Fantastic semi-open plan kitchen/dining room boasting with attractive ceramic tiled flooring, ample space for a large dining table and chairs and bi-folding patio doors offer a delightful outlook and access to the garden.