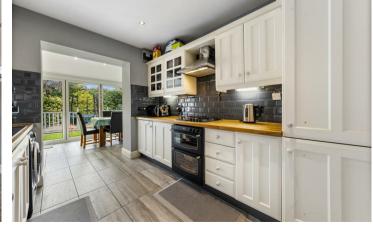

Kitchen comprises a host of eye and base level units, a wooden work-surface with a tiled splash back, a one and a half bowl sink with a mixer tap and draining board. A range of integrated appliances include a double oven, a new four ring gas hob, a dishwasher and a fridge freezer. Space and plumbing for a washing machine.