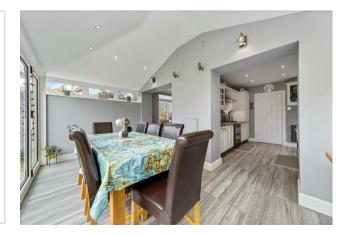

Entrance is gained through the front door into a welcoming entrance hall with under-stairs storage and stairs rise to the first floor.

Fantastic semi-open plan kitchen/dining room boasting with attractive ceramic tiled flooring, ample space for a large dining table and chairs and bi-folding patio doors offer a delightful outlook and access to the garden.