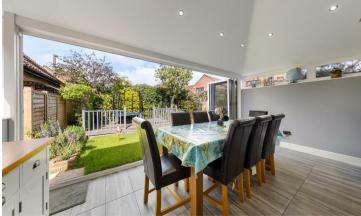

Entrance is gained through the front door into a welcoming entrance hall with under-stairs storage and stairs rise to the first floor.

Fantastic semi-open plan kitchen/dining room boasting with attractive ceramic tiled flooring, ample space for a large dining table and chairs and bi-folding patio doors offer a delightful outlook and access to the garden.