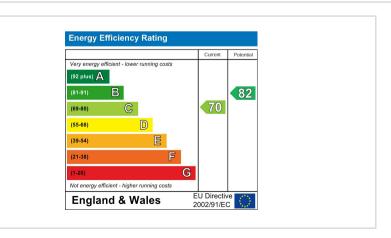

This impressive home benefits from a smart gas central heating system and UPVC double glazing. As you step in to the property, you're greeted by an inviting entrance hall leading you to a stylish living room with feature fireplace. The heart of the home is a generously proportioned kitchen/dining/family room, seamlessly designed with an open and free-flowing feel. This multifunctional space features an integrated oven, hob and fridge freezer. For added convenience a utility/cloakroom with low level WC is strategically positioned just off the kitchen area.