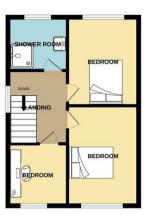

Upstairs the property continues to impress with a trendy three-piece suite shower room and three bedrooms, two of which are spacious doubles. Outside is equally impressive with a fully insulated garden room, driveway for several cars and a landscaped rear garden, great for entertaining. An exceptional home and location.

Offers over £400,000

GROUND FLOOR 1ST FLOOR

Inflat every afterrigt has been made to ensure the accuracy of the floor plan contained here, measurer of doors, windows, rooms and any other items are approximate and no responsibility is taken for an eneror, ornission, or mis statement. The plan is copyright to Simpson and Partners and is to tell flustration purposes and should only be used as such by any prospective purchaser. The services, systems are