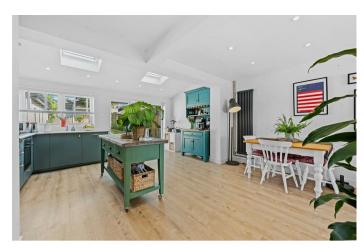

This impressive home benefits from a smart gas central heating system and UPVC double glazing. As you step in to the property, you're greeted by an inviting entrance hall leading you to a stylish living room with feature fireplace. The heart of the home is a generously proportioned kitchen/dining/family room, seamlessly designed with an open and free-flowing feel. This multifunctional space features an integrated oven, hob and fridge freezer. For added convenience a utility/cloakroom with low level WC is strategically positioned just off the kitchen area.