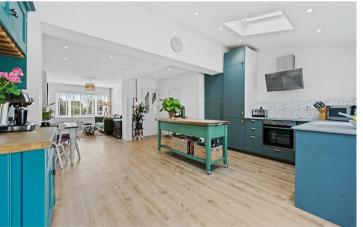

This impressive home benefits from a smart gas central heating system and UPVC double glazing. As you step in to the property, you're greeted by an inviting entrance hall leading you to a stylish living room with feature fireplace. The heart of the home is a generously proportioned kitchen/dining/family room, seamlessly designed with an open and free-flowing feel. This multifunctional space features an integrated oven, hob and fridge freezer. For added convenience a utility/cloakroom with low level WC is strategically positioned just off the kitchen area.