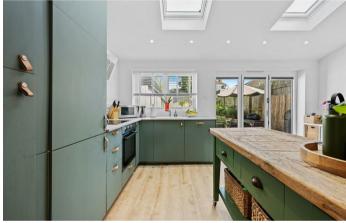

This impressive home benefits from a smart gas central heating system and UPVC double glazing. As you step in to the property, you're greeted by an inviting entrance hall leading you to a stylish living room with feature fireplace. The heart of the home is a generously proportioned kitchen/dining/family room, seamlessly designed with an open and free-flowing feel. This multifunctional space features an integrated oven, hob and fridge freezer. For added convenience a utility/cloakroom with low level WC is strategically positioned just off the kitchen area.