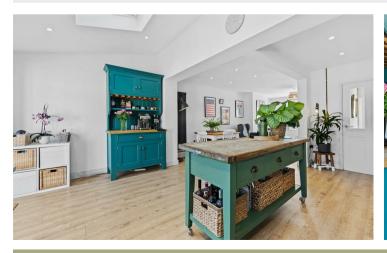

This impressive home benefits from a smart gas central heating system and UPVC double glazing. As you step in to the property, you're greeted by an inviting entrance hall leading you to a stylish living room with feature fireplace. The heart of the home is a generously proportioned kitchen/dining/family room, seamlessly designed with an open and free-flowing feel. This multifunctional space features an integrated oven, hob and fridge freezer. For added convenience a utility/cloakroom with low level WC is strategically positioned just off the kitchen area.