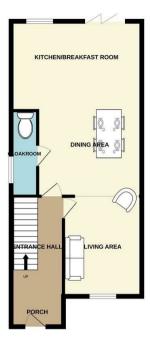

This impressive home benefits from a smart gas central heating system and UPVC double glazing. As you step in to the property, you're greeted by an inviting entrance hall leading you to a stylish living room with feature fireplace. The heart of the home is a generously proportioned kitchen/dining/family room, seamlessly designed with an open and free-flowing feel. This multifunctional space features an integrated oven, hob and fridge freezer. For added convenience a utility/cloakroom with low level WC is strategically positioned just off the kitchen area.

Offers over £400,000

GROUND FLOOR 1ST FLOOR

Inflat every afterrigt has been made to ensure the accuracy of the floor plan contained here, measurer of doors, windows, rooms and any other items are approximate and no responsibility is taken for an eneror, ornission, or mis statement. The plan is copyright to Simpson and Partners and is to tell flustration purposes and should only be used as such by any prospective purchaser. The services, systems are