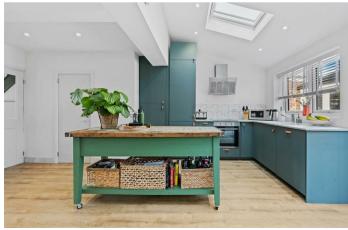

This impressive home benefits from a smart gas central heating system and UPVC double glazing. As you step in to the property, you're greeted by an inviting entrance hall leading you to a stylish living room with feature fireplace. The heart of the home is a generously proportioned kitchen/dining/family room, seamlessly designed with an open and free-flowing feel. This multifunctional space features an integrated oven, hob and fridge freezer. For added convenience a utility/cloakroom with low level WC is strategically positioned just off the kitchen area.