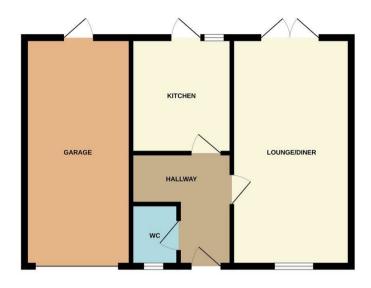

Entrance through the composite front door into the inviting, open entrance hall with access to the quest WC and stairs flowing up to the first floor.

Well presented kitchen comprising wood effect flooring, a host of eye and base level fitted units, work surface, a stainless steel sink, an integrated electric oven, a four-ring gas hob and extractor over, an integrated fridge, space for washing machine and dishwasher.

Guest WC with wood effect flooring, a low-level WC and a vanity unit to include wash hand basin.

Open plan living/dining room boasting generous proportions with a door out to the garden and ample space for both living and dining.

The private rear garden is of a generous size and features a sizeable lawn area, perfect for entertaining

A single garage with an up-and-over door, benefits from power and light.

GROUND FLOOR 1ST FLOOR

Whilst every attempt has been made to ensure the accuracy of the floor plan contained here, measurements of doors, windows, rooms and any other items are approximate and no responsibility is taken for any error, omission, or mis-statement. The plan is copyright to Simpson and Partners and is for illustrative purposes and should only be used as such by any prospective purchaser. The services, systems and appliances shown have not be tested and no guarantee as to their operability can be given Made with Metropic €2024