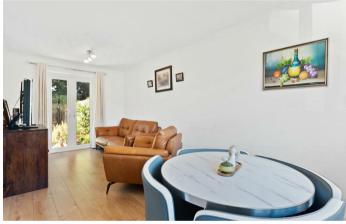

Guest WC with wood effect flooring, a low-level WC and a vanity unit to include wash hand basin.

Open plan living/dining room boasting generous proportions with a door out to the garden and ample space for both living and dining.