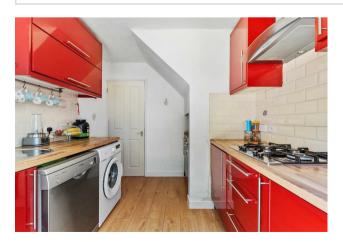

Entrance through the composite front door into the inviting, open entrance hall with access to the quest WC and stairs flowing up to the first floor.

Well presented kitchen comprising wood effect flooring, a host of eye and base level fitted units, work surface, a stainless steel sink, an integrated electric oven, a four-ring gas hob and extractor over, an integrated fridge, space for washing machine and dishwasher.