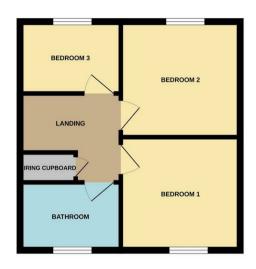

First floor landing with access to the part-boarded attic.

Three bedrooms with space for bedroom furniture.

Attractive family bathroom comprising tiled flooring and tiled splashbacks, a low-level WC, a vanity unit to include wash hand basin and a panel bath with a fitted shower over.