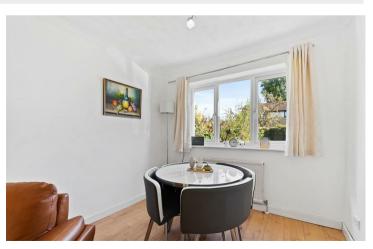

Guest WC with wood effect flooring, a low-level WC and a vanity unit to include wash hand basin.

Open plan living/dining room boasting generous proportions with a door out to the garden and ample space for both living and dining.