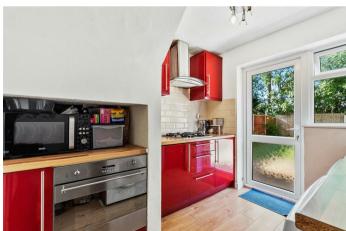

Entrance through the composite front door into the inviting, open entrance hall with access to the quest WC and stairs flowing up to the first floor.

Well presented kitchen comprising wood effect flooring, a host of eye and base level fitted units, work surface, a stainless steel sink, an integrated electric oven, a four-ring gas hob and extractor over, an integrated fridge, space for washing machine and dishwasher.