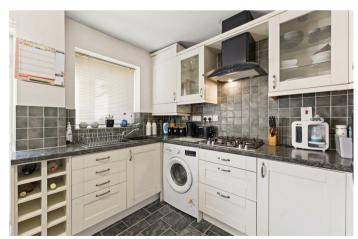

Well-proportioned living room with a window to the front elevation flooding the room with natural light and space under the stairs for storage.

The kitchen comprises a range of eye and base level fitted units, roll top work surfaces, a one and half sink with drainage board, an integrated oven, a gas hob, space for a fridge/freezer and washing machine.