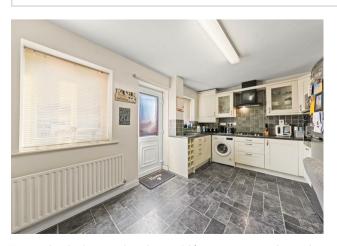

Well-proportioned living room with a window to the front elevation flooding the room with natural light and space under the stairs for storage.

The kitchen comprises a range of eye and base level fitted units, roll top work surfaces, a one and half sink with drainage board, an integrated oven, a gas hob, space for a fridge/freezer and washing machine.