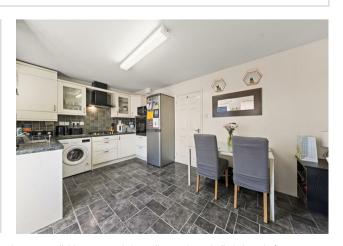

Well-proportioned living room with a window to the front elevation flooding the room with natural light and space under the stairs for storage.

The kitchen comprises a range of eye and base level fitted units, roll top work surfaces, a one and half sink with drainage board, an integrated oven, a gas hob, space for a fridge/freezer and washing machine.