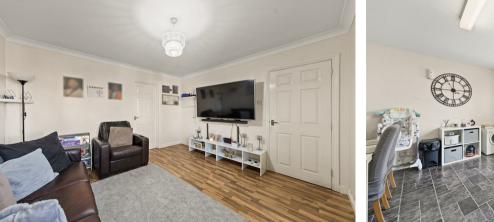

Well-proportioned living room with a window to the front elevation flooding the room with natural light and space under the stairs for storage.

The kitchen comprises a range of eye and base level fitted units, roll top work surfaces, a one and half sink with drainage board, an integrated oven, a gas hob, space for a fridge/freezer and washing machine.