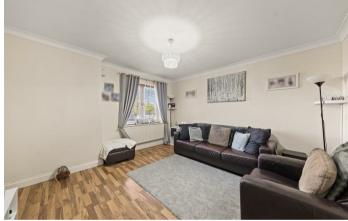

Well-proportioned living room with a window to the front elevation flooding the room with natural light and space under the stairs for storage.

The kitchen comprises a range of eye and base level fitted units, roll top work surfaces, a one and half sink with drainage board, an integrated oven, a gas hob, space for a fridge/freezer and washing machine.