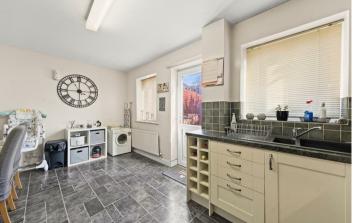

Well-proportioned living room with a window to the front elevation flooding the room with natural light and space under the stairs for storage.

The kitchen comprises a range of eye and base level fitted units, roll top work surfaces, a one and half sink with drainage board, an integrated oven, a gas hob, space for a fridge/freezer and washing machine.