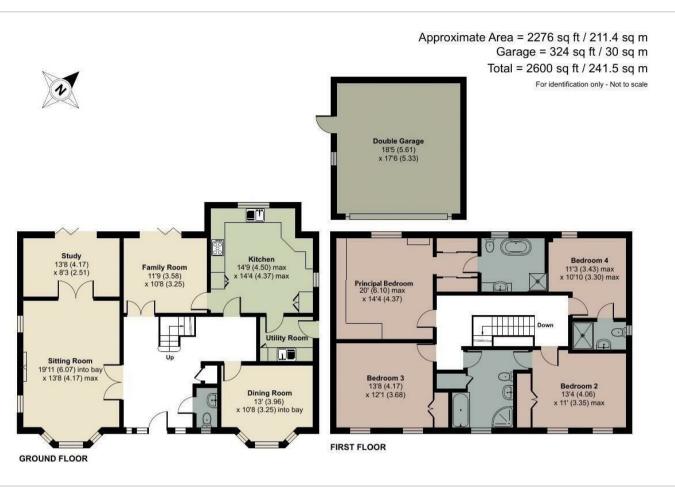

The generous entrance hall offers an impressive and grand feel, featuring a stunning staircase rising to the first-floor landing. The entrance hall accommodates a quest WC

The airy, kitchen/breakfast room is in excellent decorative order, providing a fantastic entertaining room with ample space for a breakfast table. The kitchen comprises of a range of eye and base level units, ceramic tiled splash backs, a roll top granite work surface, a one and a half bowl sink, rangemaster cooker with extractor hood over. There is also an integrated fridge/freezer and dishwasher. The utility room comprises an array of eye and base level units, a work surface, stainless steel sink and space for both a washing machine and tumble dryer, and a side door access

The beautifully appointed living room is situated to the front elevation

The study and family are situated to the rear elevation offering an attractive outlook onto the back garden with bi-folding doors leading out

The formal dining room boasts a bay window to the front elevation

Stairs rise to a generously sized and well-presented first floor landing with a loft hatch with access to a partially boarded attic. The residence has four double bedrooms, three with fitted wardrobes and well-presented décor. The impressive principal bedroom boasts a fantastic dressing area with an array of fitted wardrobes and an en-suite bathroom room