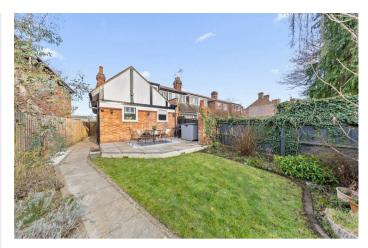

The south-west facing rear garden is larger than average and features a paved patio area ideal for seating and this continue down to the garden office which benefits from power and lighting