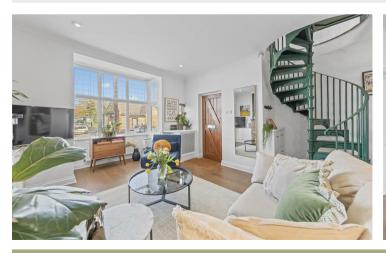

Entrance is gained through the charming, wide timber front door into the living room featuring attractive flooring, brick feature fireplace with log burning stove and a spiral steal staircase rises to the first floor.

Stunning open plan living/dining room boasting high ceilings, wood flooring and a charming bay window to the front elevation. The room offers ample space for both living and dining, and an opening leads through into the kitchen.