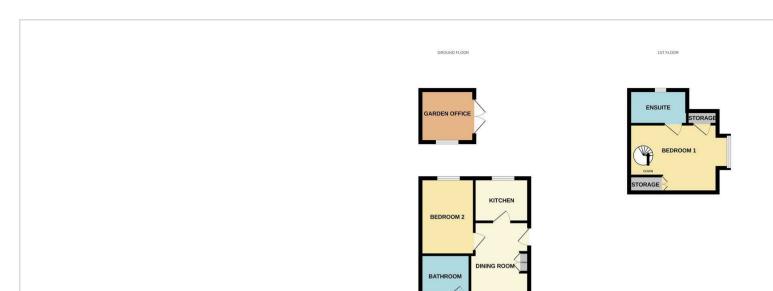

Bedroom two benefits from being double in size with views over the rear garden and loft space.

Main bathroom with mosaic floor tiles, tiled walls to dado height and incorporating a three-piece suite to include a panel enclosed bath, a low-level WC and wash hand basin vanity.

The main bedroom is located on the first floor with two built it wardrobes and access to the ensuite shower room. The ensuite benefits from a three-piece suite to include a fully tiled and enclosed shower, a low-level WC and a pedestal wash hand basin.

The south-west facing rear garden is larger than average and features a paved patio area ideal for seating and this continue down to the garden office which benefits from power and lighting

## Offers over £350,000

Whilst every alterigh has been made to ensure the accuracy of the floor plan contained here, measurement of doors, wirdows, sooms and any other tens are agreement and no responsibility so taken for any ensurement, ensisten, or min-statement. The plan is copyright to Simpons and Pathers and is for instrutive purposes and should only be used as such by any prospective purchaser. The services, systems and appointment of the plan is such to the plan in the plan