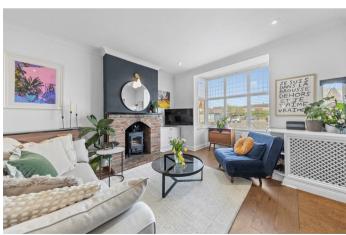

Entrance is gained through the charming, wide timber front door into the living room featuring attractive flooring, brick feature fireplace with log burning stove and a spiral steal staircase rises to the first floor.

LIVING ROOM

You may download, store and use the material for your own personal use and research. You may not republish, retransmit, redistribute or otherwise make the material available to any party or make the same available on any website, online service or bulletin board of your own or of any other party or make the same available in hard copy or in any other media without the website owner's express prior written consent. The website owner's copyright must remain on all reproductions of material taken from this website.