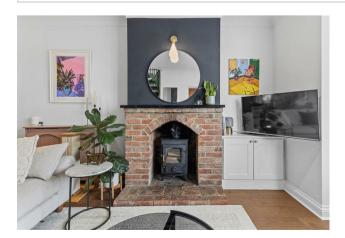

Entrance is gained through the charming, wide timber front door into the living room featuring attractive flooring, brick feature fireplace with log burning stove and a spiral steal staircase rises to the first floor.

LIVING ROOM

You may download, store and use the material for your own personal use and research. You may not republish, retransmit, redistribute or otherwise make the material available to any party or make the same available on any website, online service or bulletin board of your own or of any other party or make the same available in hard copy or in any other media without the website owner's express prior written consent. The website owner's copyright must remain on all reproductions of material taken from this website.