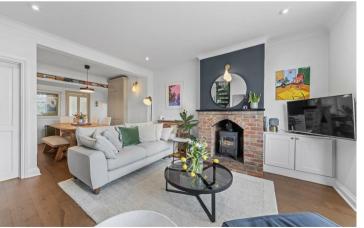

Entrance is gained through the charming, wide timber front door into the living room featuring attractive flooring, brick feature fireplace with log burning stove and a spiral steal staircase rises to the first floor.

LIVING ROOM

You may download, store and use the material for your own personal use and research. You may not republish, retransmit, redistribute or otherwise make the material available to any party or make the same available on any website, online service or bulletin board of your own or of any other party or make the same available in hard copy or in any other media without the website owner's express prior written consent. The website owner's copyright must remain on all reproductions of material taken from this website.