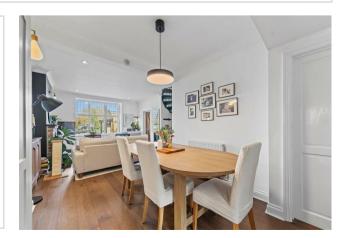

Stunning open plan living/dining room boasting high ceilings, wood flooring and a charming bay window to the front elevation. The room offers ample space for both living and dining, and an opening leads through into the kitchen.