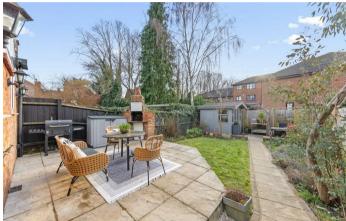

The south-west facing rear garden is larger than average and features a paved patio area ideal for seating and this continue down to the garden office which benefits from power and lighting