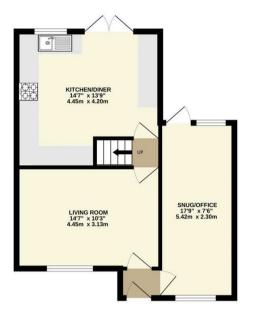

Well-proportioned living room with a large front aspect window injecting natural light and feature wall panelling offering a focal point to the room.

Inner hall with stairs flowing up to the first-floor landing.

Kitchen dining room comprising attractive tiled flooring, a host of eye and base level fitted units, work surfaces, a ceramic sink with draining board, an electric cooker with a four-ring gas hob, space for a washing machine, tumble dryer and fridge/freezer, and a door opens out to the rear garden.

The spacious garage conversion offers the flexibility to be utilised as a study, second reception room or playroom.

First floor landing with stairs flowing up to the second floor.

Two bedrooms, both of which are double in size with the second bedroom benefitting from fitted storage.