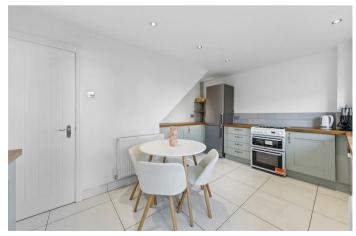

Kitchen dining room comprising attractive tiled flooring, a host of eye and base level fitted units, work surfaces, a ceramic sink with draining board, an electric cooker with a four-ring gas hob, space for a washing machine, tumble dryer and fridge/freezer, and a door opens out to the rear garden.