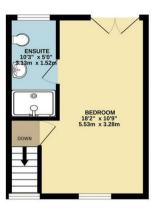

Family bathroom comprising tiled flooring, ceramic tiled walls and a white three-piece suite to include a low-level WC, a pedestal wash hand basin and a panel enclosed bath with a fitted shower over.

The second floor boasts a spacious main bedroom with a Juliette balcony to the rear elevation injecting natural light with an ensuite shower room. The ensuite comprises a low-level WC, a wash hand basin and a shower enclosure with a fitted shower over.