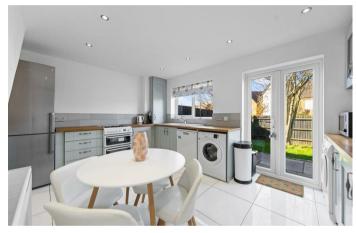

Kitchen dining room comprising attractive tiled flooring, a host of eye and base level fitted units, work surfaces, a ceramic sink with draining board, an electric cooker with a four-ring gas hob, space for a washing machine, tumble dryer and fridge/freezer, and a door opens out to the rear garden.