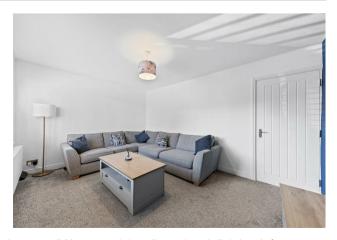

Well-proportioned living room with a large front aspect window injecting natural light and feature wall panelling offering a focal point to the room.

Inner hall with stairs flowing up to the first-floor landing.