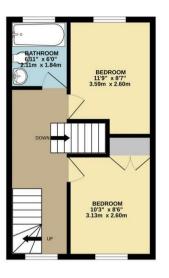

The spacious garage conversion offers the flexibility to be utilised as a study, second reception room or playroom.

First floor landing with stairs flowing up to the second floor.

Two bedrooms, both of which are double in size with the second bedroom benefitting from fitted storage.

Family bathroom comprising tiled flooring, ceramic tiled walls and a white three-piece suite to include a low-level WC, a pedestal wash hand basin and a panel enclosed bath with a fitted shower over.

The second floor boasts a spacious main bedroom with a Juliette balcony to the rear elevation injecting natural light with an ensuite shower room. The ensuite comprises a low-level WC, a wash hand basin and a shower enclosure with a fitted shower over.