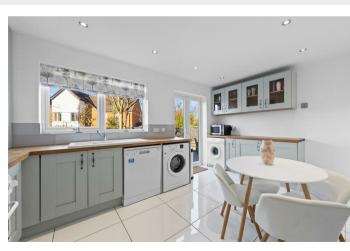

Kitchen dining room comprising attractive tiled flooring, a host of eye and base level fitted units, work surfaces, a ceramic sink with draining board, an electric cooker with a four-ring gas hob, space for a washing machine, tumble dryer and fridge/freezer, and a door opens out to the rear garden.