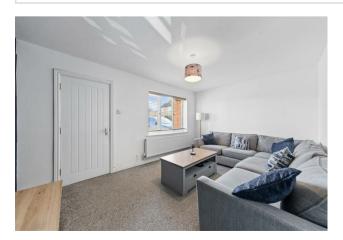

Well-proportioned living room with a large front aspect window injecting natural light and feature wall panelling offering a focal point to the room.

Inner hall with stairs flowing up to the first-floor landing.