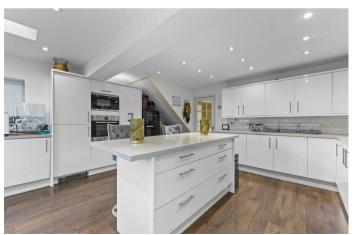

Extended kitchen with generous central island with breakfast bar and access to the rear garden. The kitchen comprises a host of eye and base level units with work surface, a stainless steel one and half bowl sink with draining board, an integrated double oven, a five ring gas hob, fridge/freeze, dishwasher and a microwave oven.