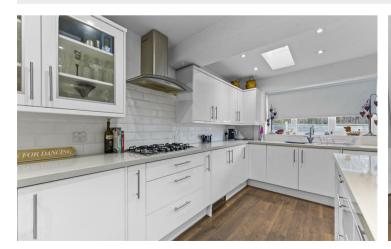

Extended kitchen with generous central island with breakfast bar and access to the rear garden. The kitchen comprises a host of eye and base level units with work surface, a stainless steel one and half bowl sink with draining board, an integrated double oven, a five ring gas hob, fridge/freeze, dishwasher and a microwave oven.