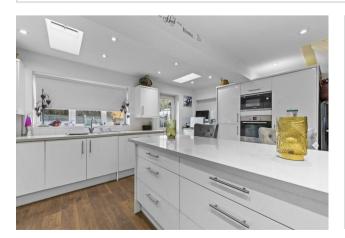

Extended kitchen with generous central island with breakfast bar and access to the rear garden. The kitchen comprises a host of eye and base level units with work surface, a stainless steel one and half bowl sink with draining board, an integrated double oven, a five ring gas hob, fridge/freeze, dishwasher and a microwave oven.