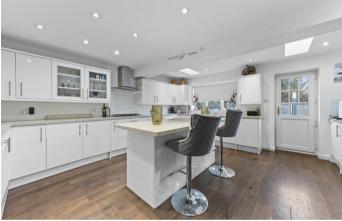

Extended kitchen with generous central island with breakfast bar and access to the rear garden. The kitchen comprises a host of eye and base level units with work surface, a stainless steel one and half bowl sink with draining board, an integrated double oven, a five ring gas hob, fridge/freeze, dishwasher and a microwave oven.