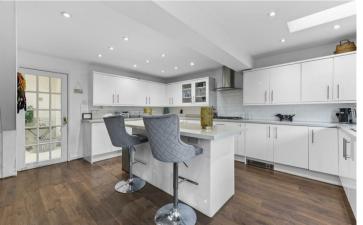

Extended kitchen with generous central island with breakfast bar and access to the rear garden. The kitchen comprises a host of eye and base level units with work surface, a stainless steel one and half bowl sink with draining board, an integrated double oven, a five ring gas hob, fridge/freeze, dishwasher and a microwave oven.