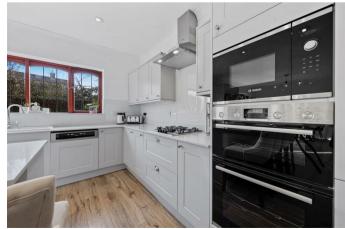

Well-presented kitchen/dining room with attractive flooring, an island with breakfast bar, and ample space for a table and chairs, offering a fantastic entertaining room. This open space benefits from an array of eye and base level units, worksurface, a one and a half bowl sink with draining board, a double oven with a gas hob and extractor hood over, an integrated dishwasher; access to the utility room.