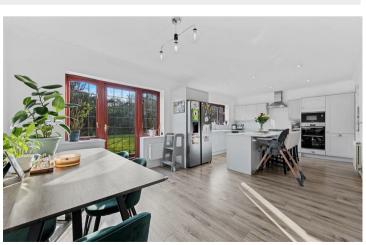

Well-presented kitchen/dining room with attractive flooring, an island with breakfast bar, and ample space for a table and chairs, offering a fantastic entertaining room. This open space benefits from an array of eye and base level units, worksurface, a one and a half bowl sink with draining board, a double oven with a gas hob and extractor hood over, an integrated dishwasher; access to the utility room.

Separate utility room with additional unit storage, space for washing machine and side access.

Ground floor study room situated to the side elevation offering a flexible layout with the potential to be used as a snug or playroom if needed.