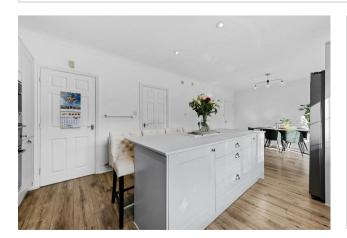

Well-presented kitchen/dining room with attractive flooring, an island with breakfast bar, and ample space for a table and chairs, offering a fantastic entertaining room. This open space benefits from an array of eye and base level units, worksurface, a one and a half bowl sink with draining board, a double oven with a gas hob and extractor hood over, an integrated dishwasher; access to the utility room.