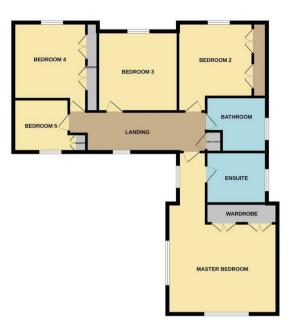

Stairs rise from the hallway to the galleried, first floor landing of a generous size, with access to the airing cupboard, loft hatch, five bedrooms and the family bathroom.

Impressive main bedroom featuring a dual aspect, fitted wardrobes and an en suite shower room. The en suite comprises a chrome heated towel rail and a three piece suite to include a walk in shower, a vanity enclosed wash hand basin and a low level WC.

Second bedroom offering a sought-after guest room enjoying views of the garden with fitted wardrobes.

Three further bedrooms and family bathroom to include a four piece suite to include a panel enclosed bath, a low level WC, shower cubical and a pedestal wash hand basin.