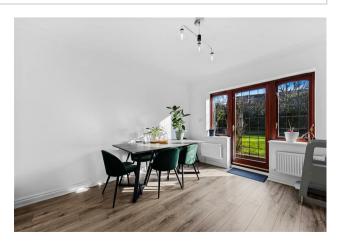

Well-presented kitchen/dining room with attractive flooring, an island with breakfast bar, and ample space for a table and chairs, offering a fantastic entertaining room. This open space benefits from an array of eye and base level units, worksurface, a one and a half bowl sink with draining board, a double oven with a gas hob and extractor hood over, an integrated dishwasher; access to the utility room.