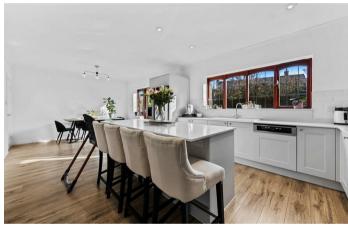

Well-presented kitchen/dining room with attractive flooring, an island with breakfast bar, and ample space for a table and chairs, offering a fantastic entertaining room. This open space benefits from an array of eye and base level units, worksurface, a one and a half bowl sink with draining board, a double oven with a gas hob and extractor hood over, an integrated dishwasher; access to the utility room.

Separate utility room with additional unit storage, space for washing machine and side access.

Ground floor study room situated to the side elevation offering a flexible layout with the potential to be used as a snug or playroom if needed.