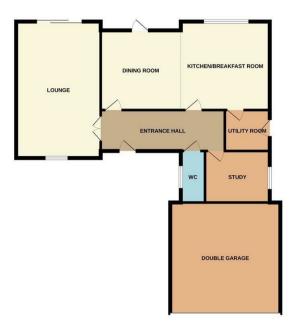

This substantial-sized family home is set on an established plot nestled back from the road with ample off road parking for up to six cars and offered for sale with NO CHAIN.

Beautifully appointed living room of a generous size with a delightful dual aspect featuring a dual aspect with window to the front elevation and sliding patio doors out to the garden.

Separate utility room with additional unit storage, space for washing machine and side access.

Ground floor study room situated to the side elevation offering a flexible layout with the potential to be used as a snug or playroom if needed.

Stairs rise from the hallway to the galleried, first floor landing of a generous size, with access to the airing cupboard, loft hatch, five bedrooms and the family bathroom.

Impressive main bedroom featuring a dual aspect, fitted wardrobes and an en suite shower room. The en suite comprises a chrome heated towel rail and a three piece suite to include a walk in shower, a vanity enclosed wash hand basin and a low level WC.

Second bedroom offering a sought-after guest room enjoying views of the garden with fitted wardrobes.

Three further bedrooms and family bathroom to include a four piece suite to include a panel enclosed bath, a low level WC, shower cubical and a pedestal wash hand basin.