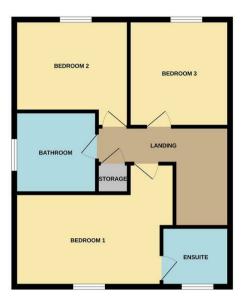

The first-floor landing boasting three bedrooms, which benefit from being good in size. Well-appointed bathroom comprising part tiled walls and a white three piece suite to include a low level WC, a wash hand basin and panel bath with shower over. Main bedroom of a good size with a generous ensuite shower comprising a three piece suite to include a low level WC, his and hers wash hand basin and double shower.

Whist every attempt has been made to ensure the accuracy of the floor plan contained here, measurement of doors, windows, comms and any other items are approximate and no responsibility at taken for any error, christican of mile statement. The plan is copyright to Suppose not Partners and 5 of illustrative purpopose. The plan is supposed to the plan is copyright to Suppose not Partners and 5 of illustrative appliances shown have not be tested and no guarantee as to their operability can be given appliances shown have not be tested and no guarantee as to their operability can be given.