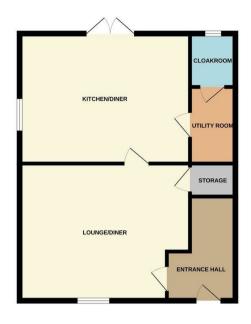

Entrance through the front door leading into the inviting entrance hall with stairs that flow up to the first floor, kitchen/dining room, utility room with access to the guest. The modern kitchen comprises a range of high gloss eye and base level units, a worktop with upstand, a stainless steel sink with draining board, an electric oven and hob with extractor hood over, an integrated dishwasher, a fridge and freezer. Beautifully appointed living room situated to the front elevation with window allowing natural light into this cosy space.

Whist every attempt has been made to ensure the accuracy of the floor plan contained here, measurement of doors, windows, comms and any other items are approximate and no responsibility at taken for any error, christican of mile statement. The plan is copyright to Suppose not Partners and 5 of illustrative purpopose. The plan is supposed to the plan is copyright to Suppose not Partners and 5 of illustrative appliances shown have not be tested and no guarantee as to their operability can be given appliances shown have not be tested and no guarantee as to their operability can be given.