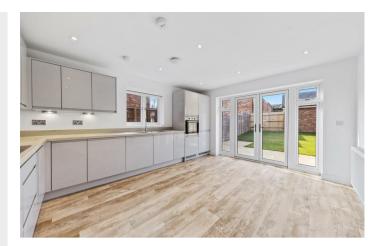

Entrance through the front door leading into the inviting entrance hall with stairs that flow up to the first floor, kitchen/dining room, utility room with access to the guest. The modern kitchen comprises a range of high gloss eye and base level units, a worktop with upstand, a stainless steel sink with draining board, an electric oven and hob with extractor hood over, an integrated dishwasher, a fridge and freezer. Beautifully appointed living room situated to the front elevation with window allowing natural light into this cosy space.