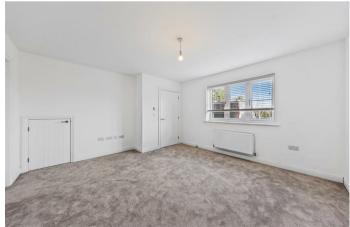

Entrance through the front door leading into the inviting entrance hall with stairs that flow up to the first floor, kitchen/dining room, utility room with access to the guest. The modern kitchen comprises a range of high gloss eye and base level units, a worktop with upstand, a stainless steel sink with draining board, an electric oven and hob with extractor hood over, an integrated dishwasher, a fridge and freezer. Beautifully appointed living room situated to the front elevation with window allowing natural light into this cosy space.