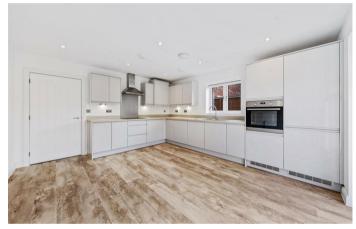

Entrance through the front door leading into the inviting entrance hall with stairs that flow up to the first floor, kitchen/dining room, utility room with access to the guest. The modern kitchen comprises a range of high gloss eye and base level units, a worktop with upstand, a stainless steel sink with draining board, an electric oven and hob with extractor hood over, an integrated dishwasher, a fridge and freezer. Beautifully appointed living room situated to the front elevation with window allowing natural light into this cosy space.