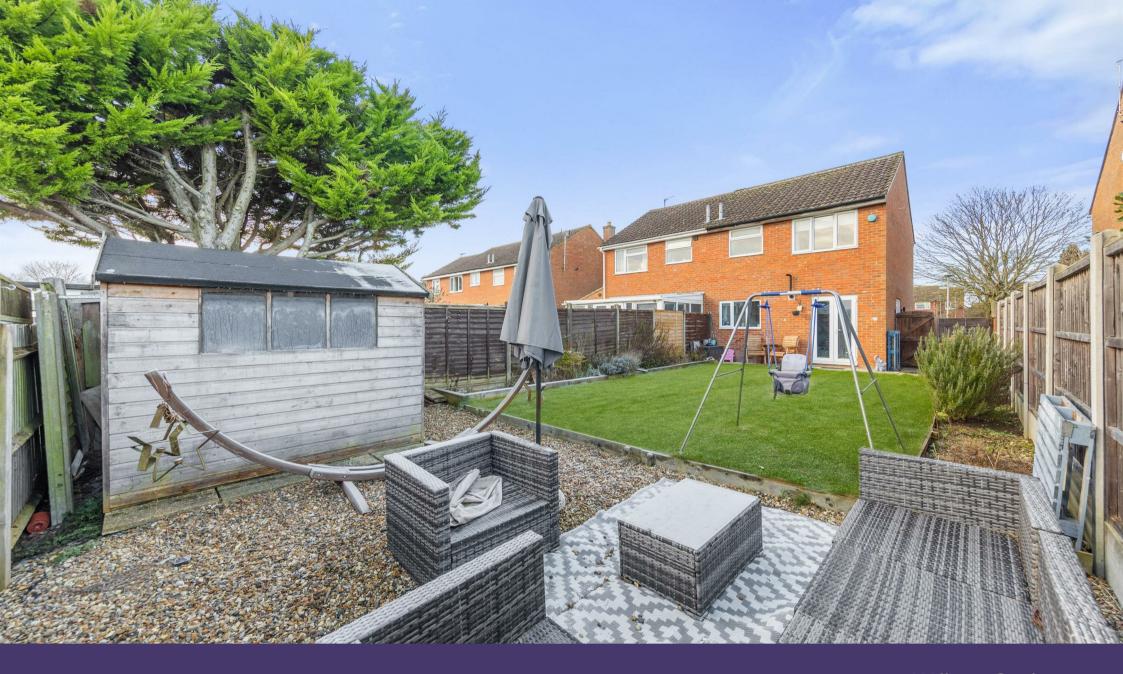

The large rear garden is a standout feature, with a substantial lawn area perfect for children to play or for hosting summer barbecues. Gated side access enhances the practicality of the outdoor space, while the garage located in a block, with parking in front, adds further convenience.