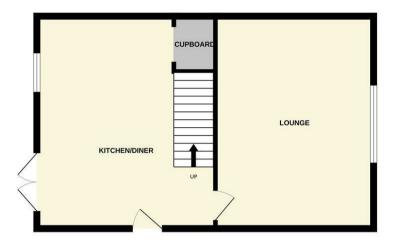

Upon entering, you will find a spacious kitchen/dining room that has been thoughtfully refitted. It features modern appliances, including a gas and electric oven, as well as space for a washing machine and dishwasher. The kitchen is designed for both cooking and entertaining, with French doors that open out to a large rear garden, seamlessly connecting indoor and outdoor living.

This lovely home in Newport Pagnell is not to be missed, offering a wonderful opportunity for comfortable living in a desirable location.

£325,000

GROUND FLOOR 1ST FLOOR

Whilst every attempt has been made to ensure the accuracy of the floor plan contained here, measurements of doors, windows, rooms and any other items are approximate and no responsibility is taken for any error, omission, or mis-statement. The plan is copyright to Simpson and Partners and is for illustrative purposes and should only be used as such by any prospective purchaser. The services, systems and appliances shown have not be tested and no guarantee as to their operability can be given Made with Metropix \$2025