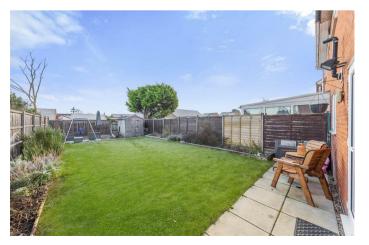

The large rear garden is a standout feature, with a substantial lawn area perfect for children to play or for hosting summer barbecues. Gated side access enhances the practicality of the outdoor space, while the garage located in a block, with parking in front, adds further convenience.