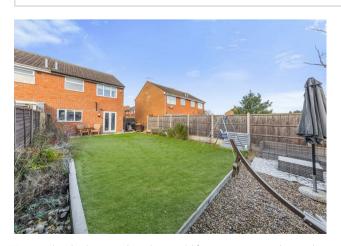

The large rear garden is a standout feature, with a substantial lawn area perfect for children to play or for hosting summer barbecues. Gated side access enhances the practicality of the outdoor space, while the garage located in a block, with parking in front, adds further convenience.