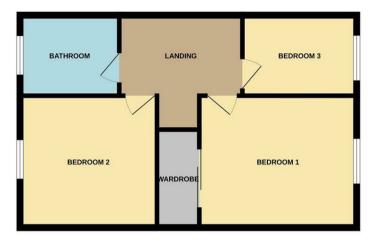

The property comprises two generously sized double bedrooms and a good-sized single bedroom, providing ample space for family or guests. The fully tiled family bathroom is equipped with a three-piece suite and a vanity unit with storage, ensuring functionality and style.