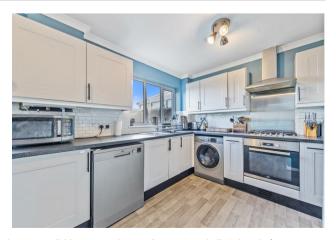

Upon entering, you will find a spacious kitchen/dining room that has been thoughtfully refitted. It features modern appliances, including a gas and electric oven, as well as space for a washing machine and dishwasher. The kitchen is designed for both cooking and entertaining, with French doors that open out to a large rear garden, seamlessly connecting indoor and outdoor living.