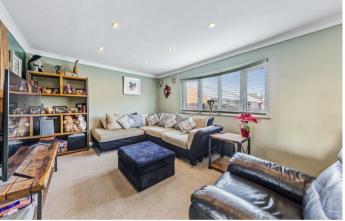

The well-presented living room is in excellent decorative order, featuring a large window that floods the space with natural light. This inviting area offers plenty of room for your living room furniture, making it a perfect spot for family gatherings or quiet evenings.