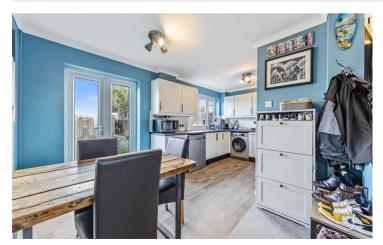

Upon entering, you will find a spacious kitchen/dining room that has been thoughtfully refitted. It features modern appliances, including a gas and electric oven, as well as space for a washing machine and dishwasher. The kitchen is designed for both cooking and entertaining, with French doors that open out to a large rear garden, seamlessly connecting indoor and outdoor living.