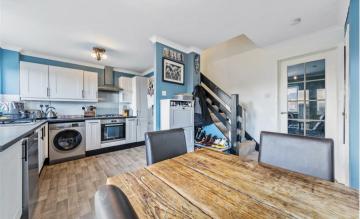

Upon entering, you will find a spacious kitchen/dining room that has been thoughtfully refitted. It features modern appliances, including a gas and electric oven, as well as space for a washing machine and dishwasher. The kitchen is designed for both cooking and entertaining, with French doors that open out to a large rear garden, seamlessly connecting indoor and outdoor living.