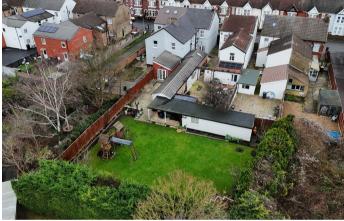

The property also includes a self-contained annex, complete with its own living room, kitchen, and bathroom, ideal for guests or as a private space for older family members.

Outside, the large wrap-around rear garden is a true highlight, featuring a patio area perfect for al fresco dining, a spacious lawn for children to play, and useful outside storage. Gated side access from the road adds an extra layer of convenience.