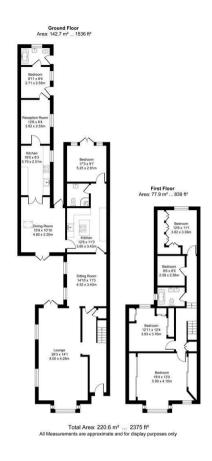

This spacious family home boasts a total of seven bedrooms, catering perfectly to large or growing families. The first floor comprises four double bedrooms, each fitted with bespoke wardrobes, providing ample storage. A modern family bathroom serves this level, ensuring comfort and convenience. Additionally, there is loft access from the landing, offering potential for future conversion, should you wish to expand your living space further.

The property also includes a self-contained annex, complete with its own living room, kitchen, and bathroom, ideal for guests or as a private space for older family members.

Outside, the large wrap-around rear garden is a true highlight, featuring a patio area perfect for al fresco dining, a spacious lawn for children to play, and useful outside storage. Gated side access from the road adds an extra layer of convenience.