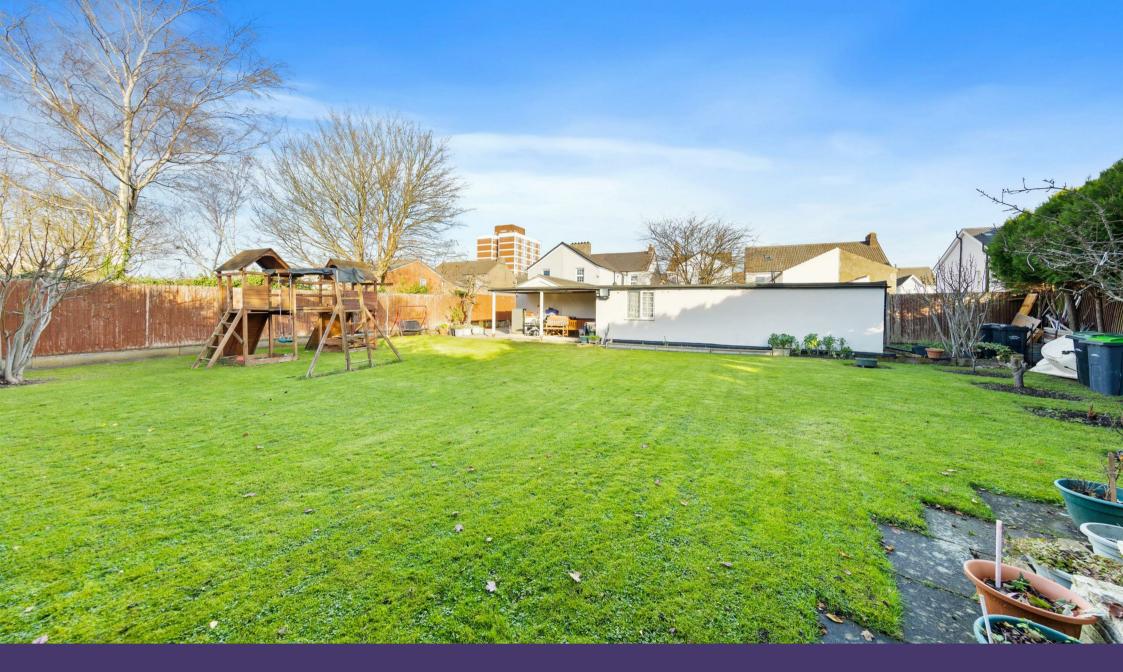

The property also includes a self-contained annex, complete with its own living room, kitchen, and bathroom, ideal for guests or as a private space for older family members.

Outside, the large wrap-around rear garden is a true highlight, featuring a patio area perfect for al fresco dining, a spacious lawn for children to play, and useful outside storage. Gated side access from the road adds an extra layer of convenience.