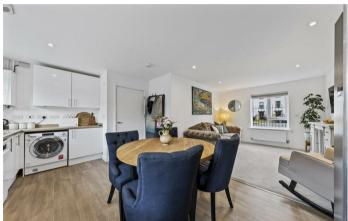

The apartment is accessed through a secure front door leading into the communal hall.

Inviting entrance hall in immaculate decorative order with access to a storage cupboard.

Modern kitchen situated to the rear elevation comprising a range of eye and base level units, a roll top work surface and a stainless steel sink with draining board. There is also an integrated oven, a four-ring gas hob with extractor over, space for a washing machine and dishwasher.

Beautifully appointed living room, well presented with ample space for furniture.

Two double bedrooms, both in excellent decorative order with ample space for wardrobes.

The main bedroom benefits from fantastic proportions with ample space for a king size bed.