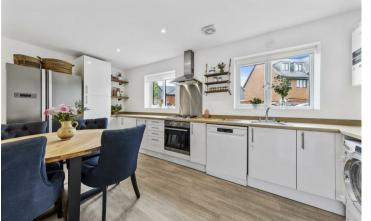

The apartment is accessed through a secure front door leading into the communal hall.

Inviting entrance hall in immaculate decorative order with access to a storage cupboard.

Modern kitchen situated to the rear elevation comprising a range of eye and base level units, a roll top work surface and a stainless steel sink with draining board. There is also an integrated oven, a four-ring gas hob with extractor over, space for a washing machine and dishwasher.