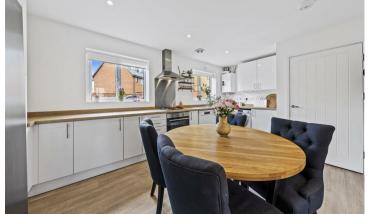

The apartment is accessed through a secure front door leading into the communal hall.

Inviting entrance hall in immaculate decorative order with access to a storage cupboard.

Modern kitchen situated to the rear elevation comprising a range of eye and base level units, a roll top work surface and a stainless steel sink with draining board. There is also an integrated oven, a four-ring gas hob with extractor over, space for a washing machine and dishwasher.