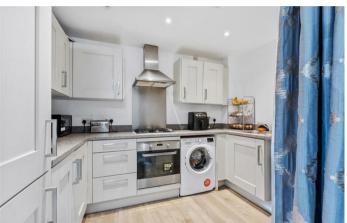

Modern kitchen comprising a range of eye and base level units, a roll top work surface and a stainless steel sink with draining board. There is also an integrated fridge/freezer, electric oven, a four-ring gas hob with extractor over and space for a washing machine.