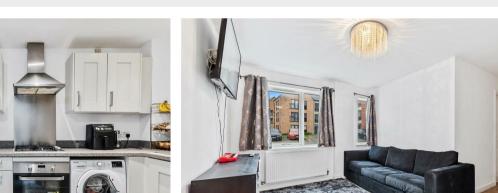

The apartment is accessed through a secure front door leading into the communal hall.

Inviting entrance hall with access to both storage cupboards.

Spacious open plan kitchen/dining/living room with a generous balcony, ample space for a dining table and chairs.

Modern kitchen comprising a range of eye and base level units, a roll top work surface and a stainless steel sink with draining board. There is also an integrated fridge/freezer, electric oven, a four-ring gas hob with extractor over and space for a washing machine.

Beautifully appointed living room with space for furniture.

Two double bedrooms, both with space for a large bed and wardrobes.

The main bedroom benefits from fantastic proportions with ample space for a king size bed.