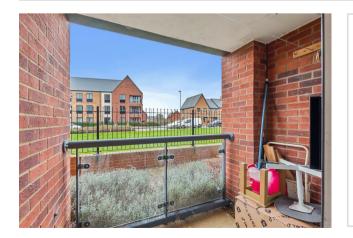

The apartment is accessed through a secure front door leading into the communal hall.

Inviting entrance hall with access to both storage cupboards.

Spacious open plan kitchen/dining/living room with a generous balcony, ample space for a dining table and chairs.

To the outside of the property is the residents carpark, with an allocated parking space.