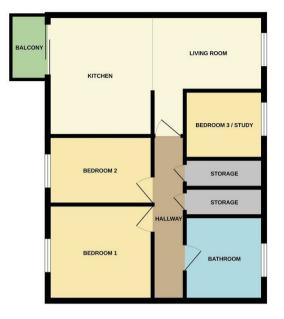

The apartment is accessed through a secure front door leading into the communal hall.

Inviting entrance hall with access to both storage cupboards.

Spacious open plan kitchen/dining/living room with a generous balcony, ample space for a dining table and chairs.

Beautifully appointed living room with space for furniture.

Two double bedrooms, both with space for a large bed and wardrobes.

The main bedroom benefits from fantastic proportions with ample space for a king size bed.

The third bedroom is a versatile spacethat could be utilized as a single bedroom or study.

Modern bathroom benefitting from being larger than you would expect with a three piece suite to include a panel bath with shower over, a wash hand basin and a low level WC.