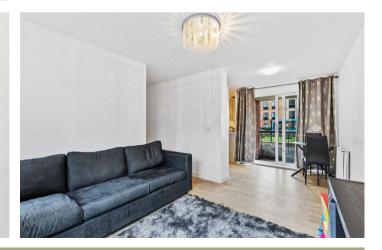

The apartment is accessed through a secure front door leading into the communal hall.

Inviting entrance hall with access to both storage cupboards.

Spacious open plan kitchen/dining/living room with a generous balcony, ample space for a dining table and chairs.

Beautifully appointed living room with space for furniture.

Two double bedrooms, both with space for a large bed and wardrobes.

The main bedroom benefits from fantastic proportions with ample space for a king size bed.