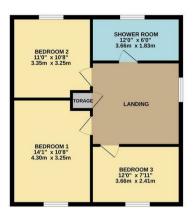

First floor landing with doors leads to three bedrooms, all of which are generous in size.

The impressive main bedroom provides ample space for a large bed and wardrobes.

Shower room comprises a low-level WC, a wash hand basin, and a walk in shower with a fitted shower over.

GROUND FLOOR 1ST FLOOR

Whilst every attempt has been made to ensure the accuracy of the floor plan contained here, measurem of doors, windows, rooms and any other items are approximate and no responsibility is taken for any error, omission, or mis-statement. The plan is copyright to Strippon and Parmers and is of italizatalive purpose and should only be used as such by any prospective purchaser. The services, systems and appliances shown hare not be tested and no guarantee as to their operability can be given