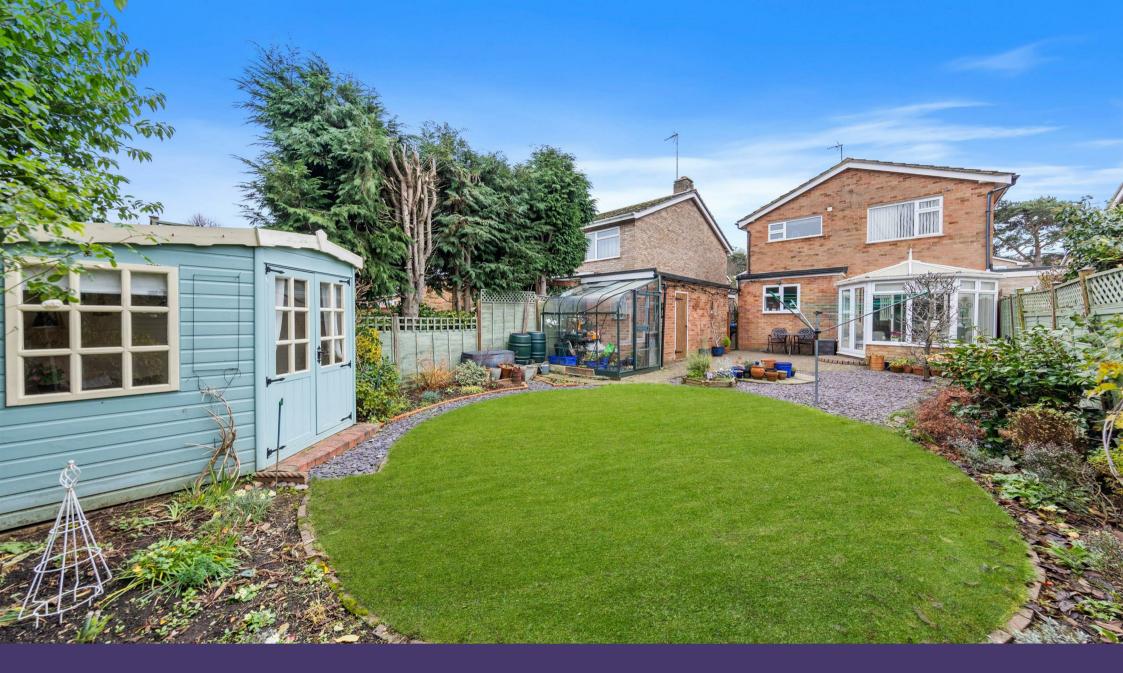

The stunning rear garden features a patio leading from the rear doors and a lawn offering the ideal space to sit and entertain with friends and family.

The property has a neat frontage with gravel, small shrubs and hard standing driveway leading to the garage providing off road parking and access into the rear garden.

Garage with power and lighting and a door leading from the rear garden.

This garden offers a perfect blend of natural beauty and low-maintenance design, ideal for relaxation and outdoor entertaining. A large summerhouse is included, providing useful additional outside space together with a greenhouse attached to the rear of garage.