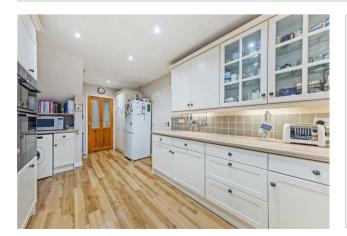

Entrance through the composite front door leading into the inviting and spacious entrance hall with access to the guest WC, living room and kitchen with stairs flowing up to the first-floor landing.

Spacious kitchen comprising eye and base level units, work surfaces, a stainless steel sink, an integrated double oven, a ceramic hob, an integrated dishwasher, space for fridge/freezer, plumbing for washing machine and a door out to the side of the property.