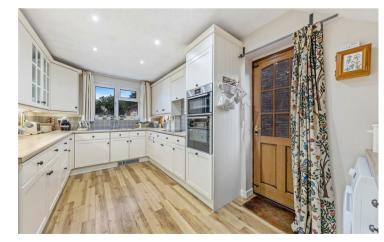

Entrance through the composite front door leading into the inviting and spacious entrance hall with access to the guest WC, living room and kitchen with stairs flowing up to the first-floor landing.

Spacious kitchen comprising eye and base level units, work surfaces, a stainless steel sink, an integrated double oven, a ceramic hob, an integrated dishwasher, space for fridge/freezer, plumbing for washing machine and a door out to the side of the property.