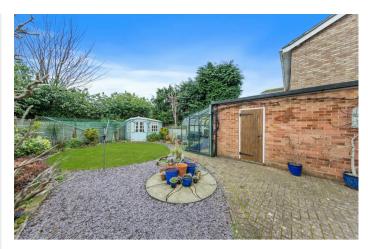

The stunning rear garden features a patio leading from the rear doors and a lawn offering the ideal space to sit and entertain with friends and family.

The property has a neat frontage with gravel, small shrubs and hard standing driveway leading to the garage providing off road parking and access into the rear garden.

Garage with power and lighting and a door leading from the rear garden.

This garden offers a perfect blend of natural beauty and low-maintenance design, ideal for relaxation and outdoor entertaining. A large summerhouse is included, providing useful additional outside space together with a greenhouse attached to the rear of garage.