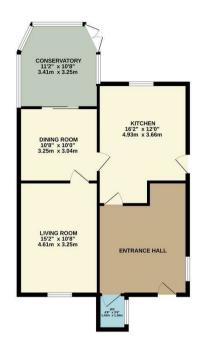

Entrance through the composite front door leading into the inviting and spacious entrance hall with access to the guest WC, living room and kitchen with stairs flowing up to the first-floor landing.

Spacious kitchen comprising eye and base level units, work surfaces, a stainless steel sink, an integrated double oven, a ceramic hob, an integrated dishwasher, space for fridge/freezer, plumbing for washing machine and a door out to the side of the property.

Light and airy living room featuring an oak fireplace with marble hearth, insert electric fire and a door leading to the dining room.

Conservatory creating a fantastic social and flexible space featuring a host of windows and ample space for an additional seating and dining area.

GROUND FLOOR 1ST FLOOR

Whilst every attempt has been made to ensure the accuracy of the floor plan contained here, measurem of doors, windows, rooms and any other items are approximate and no responsibility is taken for any error, omission, or mis-statement. The plan is copyright to Strippon and Parmers and is of italizatalive purpose and should only be used as such by any prospective purchaser. The services, systems and appliances shown hare not be tested and no guarantee as to their operability can be given