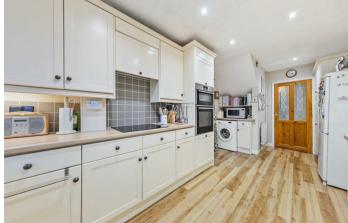

Entrance through the composite front door leading into the inviting and spacious entrance hall with access to the guest WC, living room and kitchen with stairs flowing up to the first-floor landing.

Spacious kitchen comprising eye and base level units, work surfaces, a stainless steel sink, an integrated double oven, a ceramic hob, an integrated dishwasher, space for fridge/freezer, plumbing for washing machine and a door out to the side of the property.