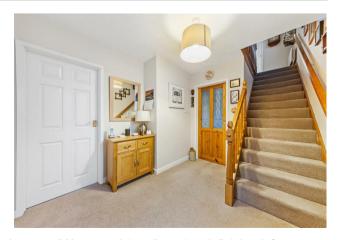

Entrance through the composite front door leading into the inviting and spacious entrance hall with access to the guest WC, living room and kitchen with stairs flowing up to the first-floor landing.

Spacious kitchen comprising eye and base level units, work surfaces, a stainless steel sink, an integrated double oven, a ceramic hob, an integrated dishwasher, space for fridge/freezer, plumbing for washing machine and a door out to the side of the property.