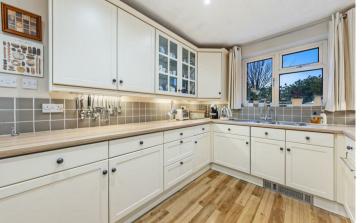

Entrance through the composite front door leading into the inviting and spacious entrance hall with access to the guest WC, living room and kitchen with stairs flowing up to the first-floor landing.

Spacious kitchen comprising eye and base level units, work surfaces, a stainless steel sink, an integrated double oven, a ceramic hob, an integrated dishwasher, space for fridge/freezer, plumbing for washing machine and a door out to the side of the property.