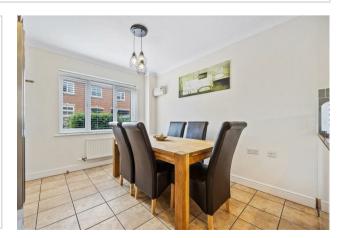

Spacious kitchen/dining room comprising ceramic tiled flooring, a host of eye and base level fitted units, work surfaces, a stainless steel one and a half bowl sink with a drainage board, an electric oven, a five ring hob with extractor over, integrated washing machine, dishwasher and space for fridge/freezer.