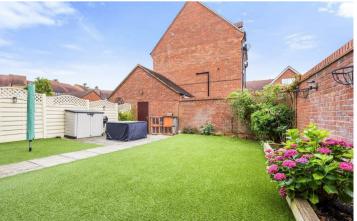

Entrance through the front door leading into the inviting entrance hall with stairs flow up to the first-floor landing with access to the living room and kitchen/dining room.

Light and airy living room of a good size and boasting french doors to the rear garden, with a feature fireplace.

Rear hallway with access to the rear garden guest WC.

First floor landing with access to the airing cupboard and stairs flowing up to the second-floor landing.

Spacious main bedroom situated on the first floor with a window to the rear elevation injecting natural light with an en suite shower room. The en suite comprises ceramic tiled flooring and walls, a heated towel rail, a low-level WC, a wash hand basin and a shower enclosure with a fitted shower over.