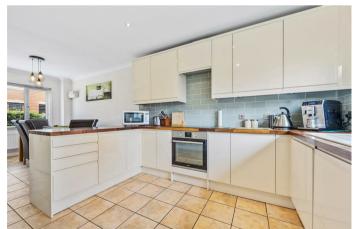

Spacious kitchen/dining room comprising ceramic tiled flooring, a host of eye and base level fitted units, work surfaces, a stainless steel one and a half bowl sink with a drainage board, an electric oven, a five ring hob with extractor over, integrated washing machine, dishwasher and space for fridge/freezer.