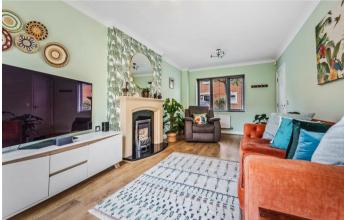

Entrance through the front door leading into the inviting entrance hall with stairs flow up to the first-floor landing with access to the living room and kitchen/dining room.

Light and airy living room of a good size and boasting french doors to the rear garden, with a feature fireplace.