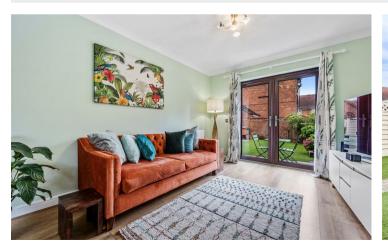

Entrance through the front door leading into the inviting entrance hall with stairs flow up to the first-floor landing with access to the living room and kitchen/dining room.

Light and airy living room of a good size and boasting french doors to the rear garden, with a feature fireplace.