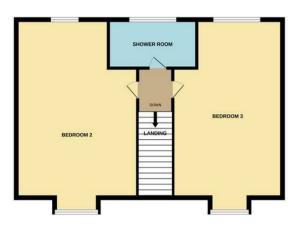

Two further bedrooms are located on the second floor, both spacious double bedrooms.

Shower room comprises ceramic tiled flooring and walls, a low-level WC, a pedestal wash hand basin and a corner shower cubical with a fitted shower over.