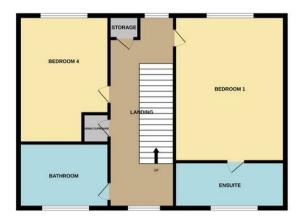

Rear hallway with access to the rear garden guest WC.

First floor landing with access to the airing cupboard and stairs flowing up to the second-floor landing.

Spacious main bedroom situated on the first floor with a window to the rear elevation injecting natural light with an en suite shower room. The en suite comprises ceramic tiled flooring and walls, a heated towel rail, a low-level WC, a wash hand basin and a shower enclosure with a fitted shower over.

Fourth bedroom currently utilised as a study.

Family bathroom comprising ceramic tiled flooring, a heated towel rail and a white three-piece suite to include a low-level WC, a wash hand basin and a freestanding bath with a floor standing bath shower mixer tap.

Two further bedrooms are located on the second floor, both spacious double bedrooms.

Shower room comprises ceramic tiled flooring and walls, a low-level WC, a pedestal wash hand basin and a corner shower cubical with a fitted shower over.