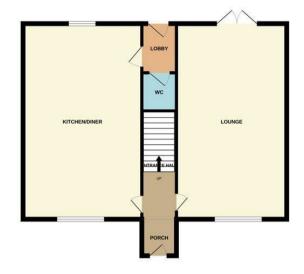

Entrance through the front door leading into the inviting entrance hall with stairs flow up to the first-floor landing with access to the living room and kitchen/dining room.

Light and airy living room of a good size and boasting french doors to the rear garden, with a feature fireplace.

Spacious kitchen/dining room comprising ceramic tiled flooring, a host of eye and base level fitted units, work surfaces, a stainless steel one and a half bowl sink with a drainage board, an electric oven, a five ring hob with extractor over, integrated washing machine, dishwasher and space for fridge/freezer.

Rear hallway with access to the rear garden guest WC.

First floor landing with access to the airing cupboard and stairs flowing up to the second-floor landing.

Spacious main bedroom situated on the first floor with a window to the rear elevation injecting natural light with an en suite shower room. The en suite comprises ceramic tiled flooring and walls, a heated towel rail, a low-level WC, a wash hand basin and a shower enclosure with a fitted shower over.

Detached single garage with a manual up and over door and benefitting from power and light.

Whilst every attempt has been made to ensure the accuracy of the floor plan contained here, measurements of doors, windows, rooms and any other items are approximate and no responsibility is taken for any error, omis-statement. The plan is copyright to Simpson and Partners and for illustrative purposes and should only be used as such by any prospective purchaser. The services, systems and appliances shown have not be tested and no guarantee as to their operability can be given Made with Metropix ©2024