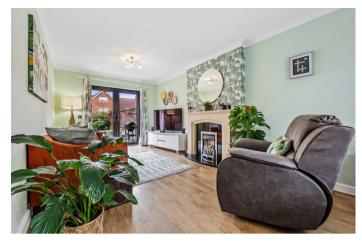

Entrance through the front door leading into the inviting entrance hall with stairs flow up to the first-floor landing with access to the living room and kitchen/dining room.

Light and airy living room of a good size and boasting french doors to the rear garden, with a feature fireplace.