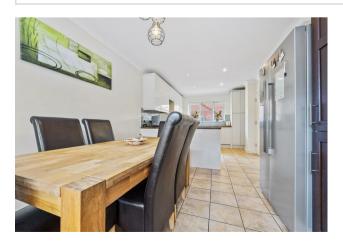

Spacious kitchen/dining room comprising ceramic tiled flooring, a host of eye and base level fitted units, work surfaces, a stainless steel one and a half bowl sink with a drainage board, an electric oven, a five ring hob with extractor over, integrated washing machine, dishwasher and space for fridge/freezer.