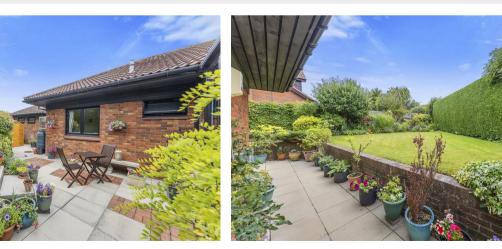

Well-proportioned living/dining room, beautifully presented benefitting from an array windows and a gas feature fireplace. The room benefits from a charming gas fireplace, door to the rear garden and patio doors out to the south facing garden room.

Single garage providing excellent storage with an electric up and over door and power and light supply.

The well-established rear garden has been beautifully designed and boasts a fantastic south facing aspect. The garden features a paved patio area, perfect for outdoor entertaining, which wraps around the side of the property with steps leading to the spacious lawn.