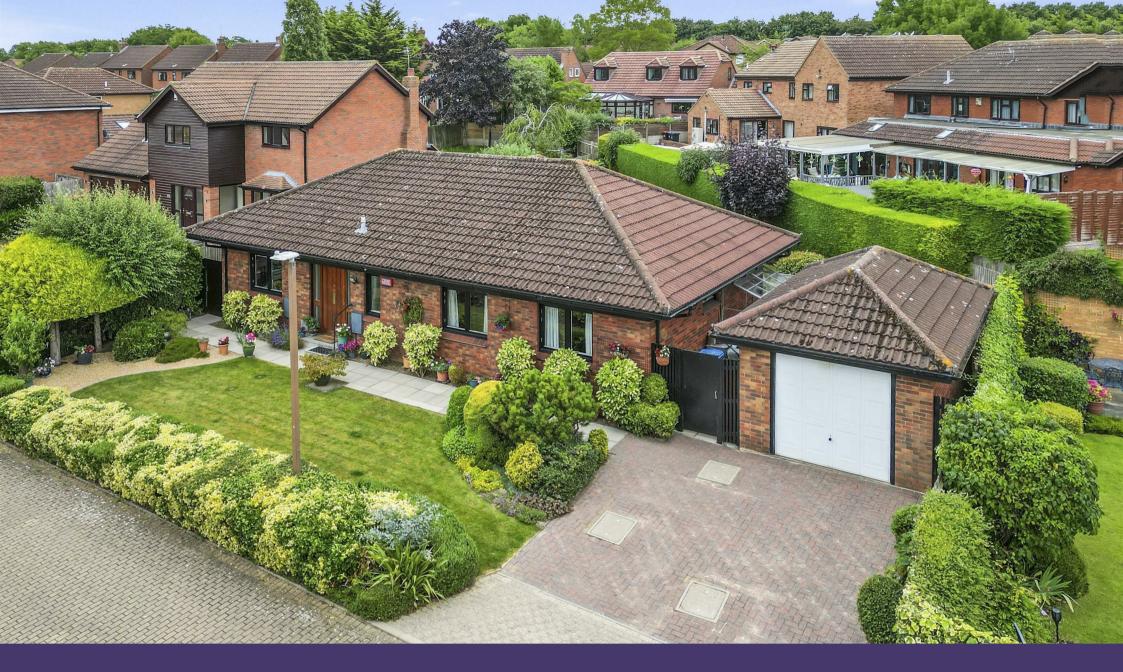

25 Barkestone Close Milton Keynes, MK4 2AT

"Barkestone Close"

Neatly tucked away from the road, 'Barkestone Close' is a fantastic four bedroom detached bungalow boasting generous proportions throughout, a south facing garden and a detached garage!

Single garage providing excellent storage with an electric up and over door and power and light supply.

The well-established rear garden has been beautifully designed and boasts a fantastic south facing aspect. The garden features a paved patio area, perfect for outdoor entertaining, which wraps around the side of the property with steps leading to the spacious lawn.