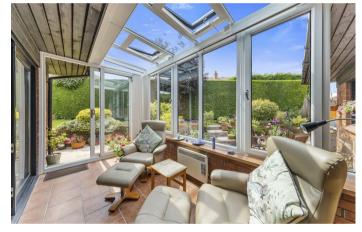

Well-proportioned living/dining room, beautifully presented benefitting from an array windows and a gas feature fireplace. The room benefits from a charming gas fireplace, door to the rear garden and patio doors out to the south facing garden room.