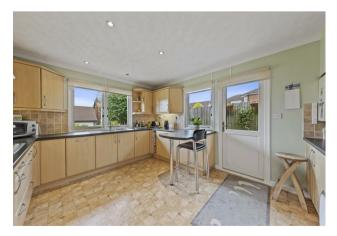

The kitchen comprises a host of eye and base level units, worksurface and wall tiles, a one and a half bowl sink with a mixer tap and draining board. Appliances include a double oven, gas hob and space for a dishwasher, fridge and washing machine.