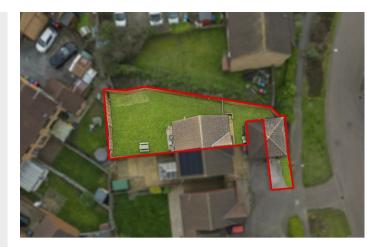

30 Cruickshank Grove Milton Keynes, MK8 0ED

"A Plot and Garden to Impress"

Set back from the road and positioned within a popular residential location, this fantastic semi-detached, property is sure to impress boasting a fantastic garden, two bedrooms, a garage and off-road parking!

The rear garden is larger than you'd expect and has been well maintained by the current owners. The garden features a paved area with ample space for a garden table and chairs, perfect for outdoor entertaining, a generous lawn and a timber gate leading to the front.