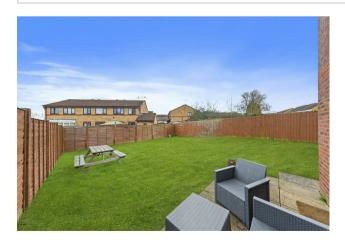

The rear garden is larger than you'd expect and has been well maintained by the current owners. The garden features a paved area with ample space for a garden table and chairs, perfect for outdoor entertaining, a generous lawn and a timber gate leading to the front.