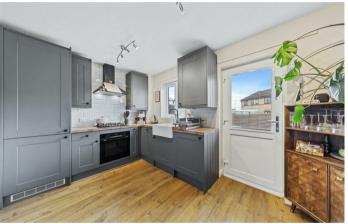

Beautifully appointed living/dining room in excellent decorative order featuring high quality laminate flooring, a window to the front elevation and a door leading into the kitchen.

The kitchen boasts continued laminate flooring, space for a dining table and chairs and a door to the rear garden.

The kitchen comprises a host of eye and base level units, a roll top work-surface, ceramic wall tiles, a butler sink with a mixer tap, an electric oven, a four-ring gas hob, and space for a washing machine, and an integrated fridge freezer.