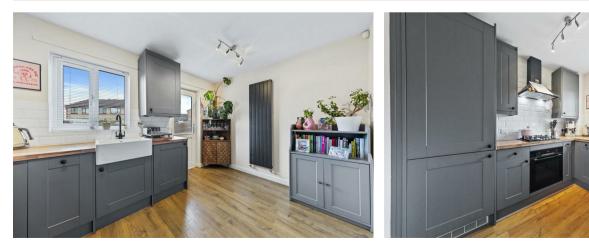

Beautifully appointed living/dining room in excellent decorative order featuring high quality laminate flooring, a window to the front elevation and a door leading into the kitchen.

The kitchen boasts continued laminate flooring, space for a dining table and chairs and a door to the rear garden.

The kitchen comprises a host of eye and base level units, a roll top work-surface, ceramic wall tiles, a butler sink with a mixer tap, an electric oven, a four-ring gas hob, and space for a washing machine, and an integrated fridge freezer.