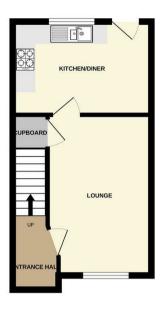

Entrance is gained through a composite front door into an entrance hall with attractive vinyl flooring, space for coat and shoe storage and a door leads into the living room and stairs rising to the first floor.

Beautifully appointed living/dining room in excellent decorative order featuring high quality laminate flooring, a window to the front elevation and a door leading into the kitchen.

The kitchen boasts continued laminate flooring, space for a dining table and chairs and a door to the rear garden.

The kitchen comprises a host of eye and base level units, a roll top work-surface, ceramic wall tiles, a butler sink with a mixer tap, an electric oven, a four-ring gas hob, and space for a washing machine, and an integrated fridge freezer.

GROUND FLOOR 1ST FLOOR

Whist every attempt has been made to ensure the accuracy of the floor gian contained here, measureme of doors, windows, norms and any other items are approximate and no responsibility is taken for any error, omission, or mis-statement. The plan is copyright to Simpson and Partners and is for illustrative purposes and should only be used as such by any prospective purchaser. The services, systems and appliances shown have not be tested and no guarantee as to their operatible; can be given