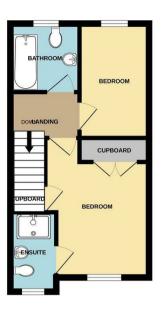

The main bedroom benefits from being double in size with built-in wardrobes and an en-suite shower room.

En-suite comprising a three-piece suite with a shower cubical, wash hand basin and low level wc.

The second bedroom offers a generous single bedroom or study, perfect for those working from home.

Bathroom comprising a heated towel rail and a white three-piece suite to include a panel bath with a shower over, wash hand basin and a low-level WC.

GROUND FLOOR 1ST FLOOR

Whist every attempt has been made to ensure the accuracy of the floor gian contained here, measureme of doors, windows, norms and any other items are approximate and no responsibility is taken for any error, omission, or mis-statement. The plan is copyright to Simpson and Partners and is for illustrative purposes and should only be used as such by any prospective purchaser. The services, systems and appliances shown have not be tested and no guarantee as to their operatible; can be given