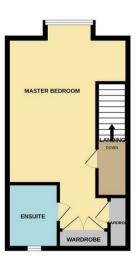

## 22 Wilkinson Crescent Milton Keynes, MK12 5LL

"Location & Design Combine..."

This impressive, well-kept three-storey detached residence, situated in a popular and established residential location within walking distance to Wolverton's amenities, boasts generous proportions throughout. It features four bedrooms – an exceptionally large main bedroom with a spacious en suite, an integrated sound system, a garage, electric gates, and a well-proportioned established garden with an extended patio and separate decking area, making it a unique and desirable property!

Offers over £425,000

GROUND FLOOR 1ST FLOOR 2ND FLOOR

Whilst every attempt has been made to ensure the accuracy of the floor plan contained here, measurement of obors, windows, rooms and any other items are approximate and no responsibility is taken for any renro, crimiscon, or mis-statement. The plan is copyright to Surpport and Parters and is for instantation purpose. The plan is copyright to Surpport and Parters and is for instantation purpose. The plan is the plan is copyright to Surpport and Parters and is for instantation appliances shown have not be tested and no guarantee as to their operability can be given the surpport of the surpport o