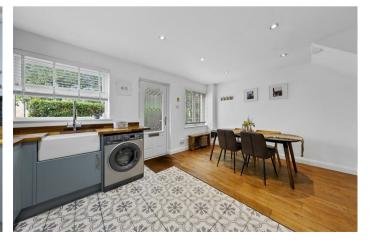

Kitchen comprising attractive tiled flooring, a host of eye and base level fitted units, solid wood roll top work surfaces, a butler sink, an integrated electric oven, a five ring induction hob, an integrated dishwasher, space for a washing machine and fridge/freezer.