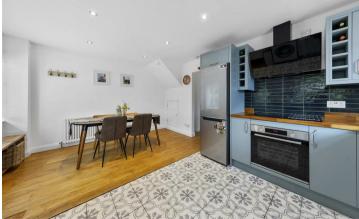

Kitchen comprising attractive tiled flooring, a host of eye and base level fitted units, solid wood roll top work surfaces, a butler sink, an integrated electric oven, a five ring induction hob, an integrated dishwasher, space for a washing machine and fridge/freezer.

Spacious living room with rear aspect window injecting an abundance of natural light, a door out to the rear garden and stairs that flow up to the first floor landing.

First floor landing with access to the part-boarded attic via a hatch. The attic also benefits from power and light.