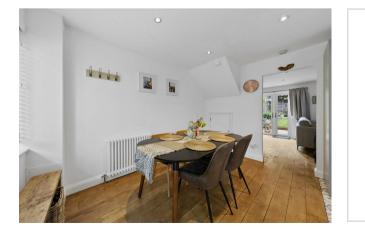

Spacious living room with rear aspect window injecting an abundance of natural light, a door out to the rear garden and stairs that flow up to the first floor landing.

First floor landing with access to the part-boarded attic via a hatch. The attic also benefits from power and light.