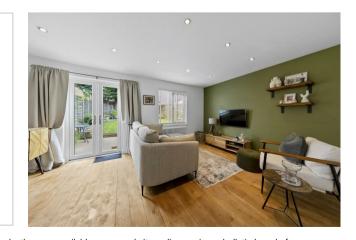

Spacious living room with rear aspect window injecting an abundance of natural light, a door out to the rear garden and stairs that flow up to the first floor landing.

First floor landing with access to the part-boarded attic via a hatch. The attic also benefits from power and light.