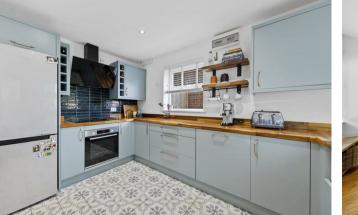

Kitchen comprising attractive tiled flooring, a host of eye and base level fitted units, solid wood roll top work surfaces, a butler sink, an integrated electric oven, a five ring induction hob, an integrated dishwasher, space for a washing machine and fridge/freezer.