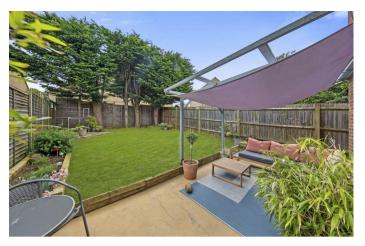

The rear garden features a paved patio leading from the rear doors offering the ideal space to entertain with friends and family. A well-maintained lawn with a beautiful planted flower bed sits on the left hand side with a mature trees along the rear.