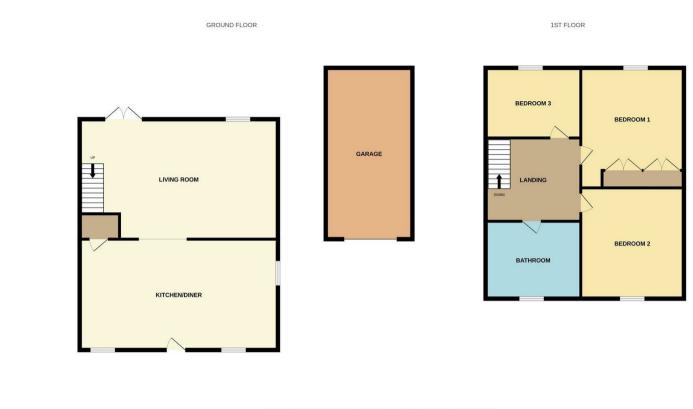

Spacious living room with rear aspect window injecting an abundance of natural light, a door out to the rear garden and stairs that flow up to the first floor landing.

First floor landing with access to the part-boarded attic via a hatch. The attic also benefits from power and light.

Three well-proportioned bedrooms, two of which are double in size with the main bedroom featuring a host of fitted wardrobes.

Family bathroom comprising tiled flooring, trendy ceramic tiled walls and a white three piece suite comprising a low level WC, a wash hand basin and a spacious bath with a fitted shower over.

Single garage with an up and over door and benefitting from power and light.

The property benefits from a neat and low maintenance frontage enclosed by a low level hedge with a driveway flowing down from the garage providing off road parking.

## Offers over £325,000

Whilst every attempt has been made to ensure the accuracy of the floor plan contained here, measurements of doors, windows, rooms and any other times are approximate and no responsibility is taken for any purposes and should only be used as such by any mospective purchase. The services, systems and appliances shown have not be tested and no guarantee as to their operability can be given Made with Metroxic & 2024