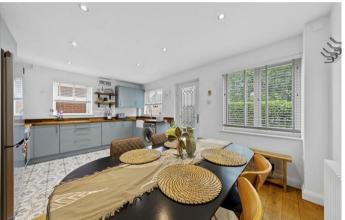

Kitchen comprising attractive tiled flooring, a host of eye and base level fitted units, solid wood roll top work surfaces, a butler sink, an integrated electric oven, a five ring induction hob, an integrated dishwasher, space for a washing machine and fridge/freezer.

Spacious living room with rear aspect window injecting an abundance of natural light, a door out to the rear garden and stairs that flow up to the first floor landing.

First floor landing with access to the part-boarded attic via a hatch. The attic also benefits from power and light.