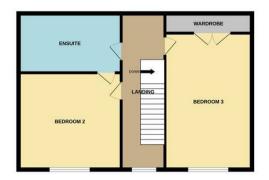

83 Garwood Crescent Milton Keynes, MK8 OPR

"Location & Design Combine"

...to form this impressive and spacious detached residence, situated on the desirable Garwood Crescent and boasting generous proportions across three floors, five bedrooms, three bathrooms, a double garage and a south-west facing rear garden!