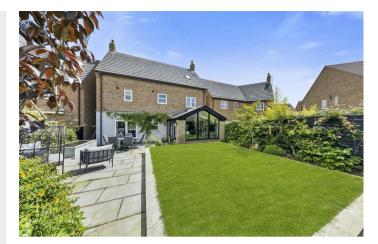

The property boasts a neat frontage comprising a path to the front door, with a hard standing driveway to the rear elevation leading to the double garage with parking for several cars. The south-west facing rear garden offers a paved patio leading from the rear doors offering the ideal space to sit out and enjoy a morning coffee. A well-maintained lawn area sits before a patio area offering a further seating area. A personnel gate flows into the secure parking area, top garden and the garages.