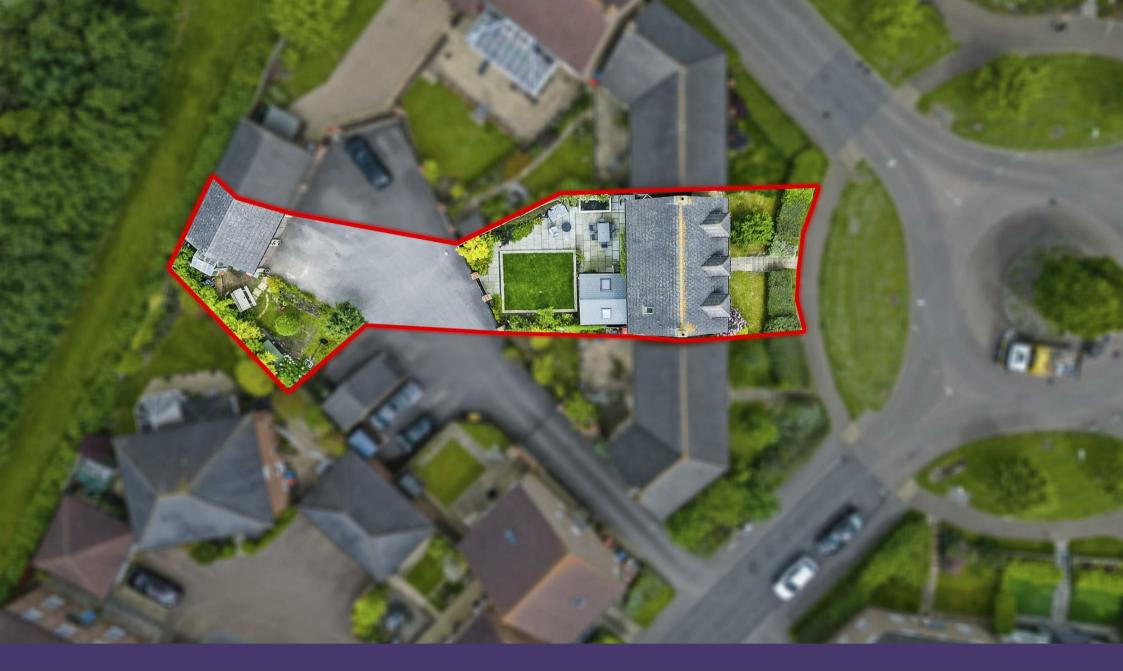

83 Garwood Crescent Milton Keynes, MK8 OPR

"Location & Design Combine"

...to form this impressive and spacious detached residence, situated on the desirable Garwood Crescent and boasting generous proportions across three floors, five bedrooms, three bathrooms, a double garage and a south-west facing rear garden!

The property boasts a neat frontage comprising a path to the front door, with a hard standing driveway to the rear elevation leading to the double garage with parking for several cars. The south-west facing rear garden offers a paved patio leading from the rear doors offering the ideal space to sit out and enjoy a morning coffee. A well-maintained lawn area sits before a patio area offering a further seating area. A personnel gate flows into the secure parking area, top garden and the garages.