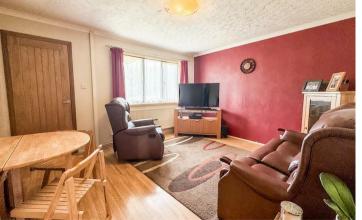

Spacious living/dining room with laminate flooring, ample space for a dining table and chairs, and a door into the inner hallway.

Kitchen comprising vinyl flooring, eye and base level fitted units, roll top work surfaces, a stainless steel sink, an electric oven with gas hob, space for a washing machine, fridge and freezer, and a door leads out of the side of the property.