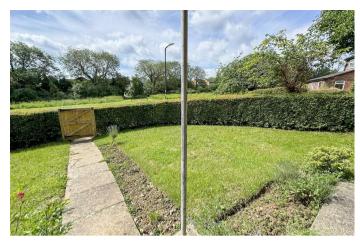

Single garage with an up and over door and benefitting from off road parking to front.

The property benefits from a neat frontage with an enclosed front garden.

The rear garden features a paved patio leading from the rear, a lawn area and a further patio offering the ideal space to catch the best of the days sun.