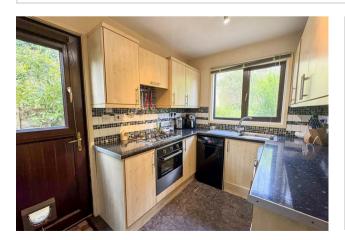

Spacious living/dining room with laminate flooring, ample space for a dining table and chairs, and a door into the inner hallway.

Kitchen comprising vinyl flooring, eye and base level fitted units, roll top work surfaces, a stainless steel sink, an electric oven with gas hob, space for a washing machine, fridge and freezer, and a door leads out of the side of the property.