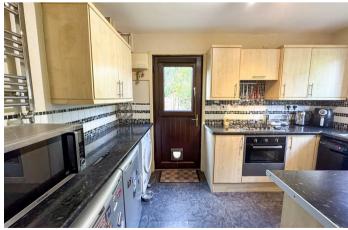

Spacious living/dining room with laminate flooring, ample space for a dining table and chairs, and a door into the inner hallway.

Kitchen comprising vinyl flooring, eye and base level fitted units, roll top work surfaces, a stainless steel sink, an electric oven with gas hob, space for a washing machine, fridge and freezer, and a door leads out of the side of the property.