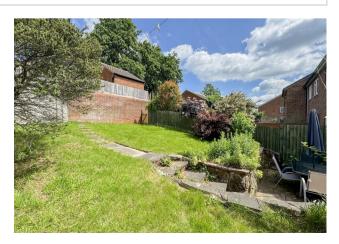

Single garage with an up and over door and benefitting from off road parking to front.

The property benefits from a neat frontage with an enclosed front garden.

The rear garden features a paved patio leading from the rear, a lawn area and a further patio offering the ideal space to catch the best of the days sun.