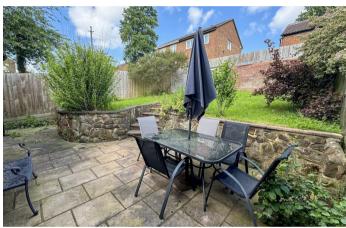

Single garage with an up and over door and benefitting from off road parking to front.

The property benefits from a neat frontage with an enclosed front garden.

The rear garden features a paved patio leading from the rear, a lawn area and a further patio offering the ideal space to catch the best of the days sun.