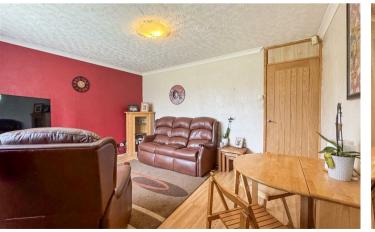

Spacious living/dining room with laminate flooring, ample space for a dining table and chairs, and a door into the inner hallway.

Kitchen comprising vinyl flooring, eye and base level fitted units, roll top work surfaces, a stainless steel sink, an electric oven with gas hob, space for a washing machine, fridge and freezer, and a door leads out of the side of the property.