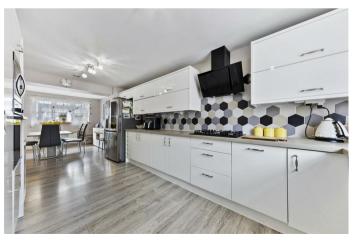

The extended kitchen/dining room comprises a host of eye and base level high gloss fitted units, work surfaces, a composite sink with draining board, an integrated oven, a combination microwave oven, an induction hob, space for fridge/freezer and an integrated dishwasher.

KITCHEN

You may download, store and use the material for your own personal use and research. You may not republish, retransmit, redistribute or otherwise make the material available to any party or make the same available on any website, online service or bulletin board of your own or of any other party or make the same available in hard copy or in any other media without the website owner's express prior written consent. The website owner's copyright must remain on all reproductions of material taken from this website.