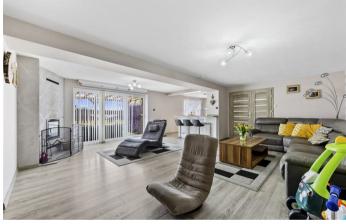

Beautifully presented living room boasting bi folding doors to the rear elevation injecting natural light, decorative wall cladding adding a touch of character and a stunning log burning stove with surround.