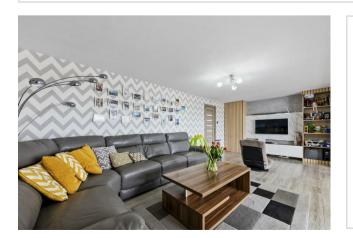

Beautifully presented living room boasting bi folding doors to the rear elevation injecting natural light, decorative wall cladding adding a touch of character and a stunning log burning stove with surround.