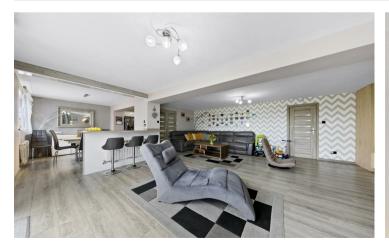

Beautifully presented living room boasting bi folding doors to the rear elevation injecting natural light, decorative wall cladding adding a touch of character and a stunning log burning stove with surround.