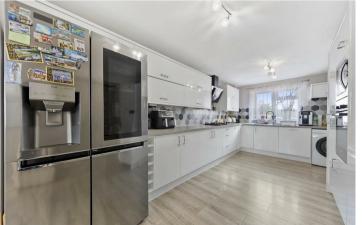

The extended kitchen/dining room comprises a host of eye and base level high gloss fitted units, work surfaces, a composite sink with draining board, an integrated oven, a combination microwave oven, an induction hob, space for fridge/freezer and an integrated dishwasher.

KITCHEN

You may download, store and use the material for your own personal use and research. You may not republish, retransmit, redistribute or otherwise make the material available to any party or make the same available on any website, online service or bulletin board of your own or of any other party or make the same available in hard copy or in any other media without the website owner's express prior written consent. The website owner's copyright must remain on all reproductions of material taken from this website.