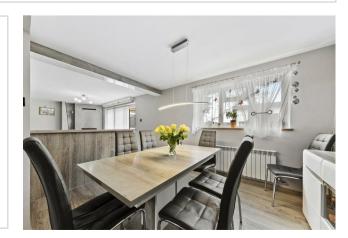

The extended kitchen/dining room comprises a host of eye and base level high gloss fitted units, work surfaces, a composite sink with draining board, an integrated oven, a combination microwave oven, an induction hob, space for fridge/freezer and an integrated dishwasher.