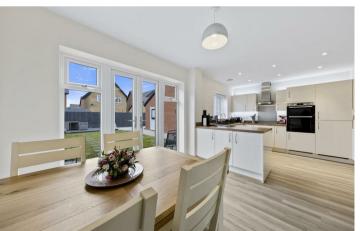

The kitchen/dining room is a versatile space, complete with integrated appliances, providing the perfect setting for family meals or hosting gatherings with friends. The layout is ideal for those who enjoy cooking and socialising at the same time.