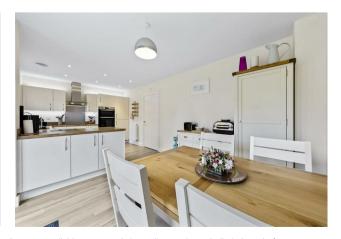

The kitchen/dining room is a versatile space, complete with integrated appliances, providing the perfect setting for family meals or hosting gatherings with friends. The layout is ideal for those who enjoy cooking and socialising at the same time.