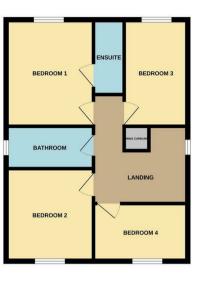

Upstairs, you will find four good-sized bedrooms, offering plenty of space for a growing family or accommodating guests. The master bedroom features an ensuite, providing a private retreat for the lucky homeowner.

Offers over £440,000

GROUND FLOOR 1ST FLOOR

Whilst every attempt has been made to ensure the accuracy of the floor plan contained here, measurement of doors, windows, rooms and any other times are approximate and not responsibility is balen for any error, omission, or mis-stakement. The plan is copyright to Simpson and Partners and is for illustrative purposes and should only be used as such by any prospective purchase. The services, systems and appliances shown have not be tested and no guarantee as to their operability can be given