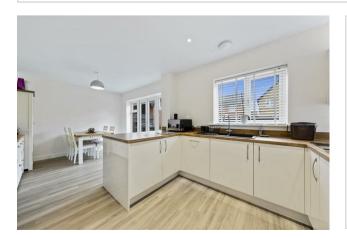

The kitchen/dining room is a versatile space, complete with integrated appliances, providing the perfect setting for family meals or hosting gatherings with friends. The layout is ideal for those who enjoy cooking and socialising at the same time.