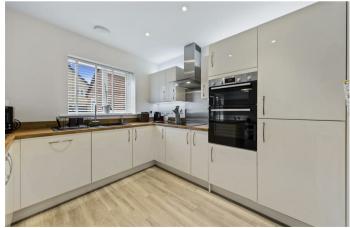

The kitchen/dining room is a versatile space, complete with integrated appliances, providing the perfect setting for family meals or hosting gatherings with friends. The layout is ideal for those who enjoy cooking and socialising at the same time.