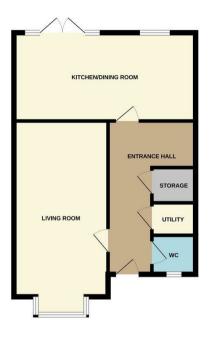

As you step inside this lovely detached property, you are greeted by an inviting entrance hall with a convenient utility cupboard and under stairs storage, perfect for keeping everything organised. The living room boasts a beautiful bay window that fills the room with natural light, creating a cosy and welcoming atmosphere for relaxing evenings or entertaining guests.

The kitchen/dining room is a versatile space, complete with integrated appliances, providing the perfect setting for family meals or hosting gatherings with friends. The layout is ideal for those who enjoy cooking and socialising at the same time.

Upstairs, you will find four good-sized bedrooms, offering plenty of space for a growing family or accommodating guests. The master bedroom features an ensuite, providing a private retreat for the lucky homeowner.

Offers over £440,000

GROUND FLOOR 1ST FLOOR

Whilst every attempt has been made to ensure the accuracy of the floor plan contained here, measurement of doors, windows, rooms and any other times are approximate and not responsibility is balen for any error, omission, or mis-stakement. The plan is copyright to Simpson and Partners and is for illustrative purposes and should only be used as such by any prospective purchase. The services, systems and appliances shown have not be tested and no guarantee as to their operability can be given