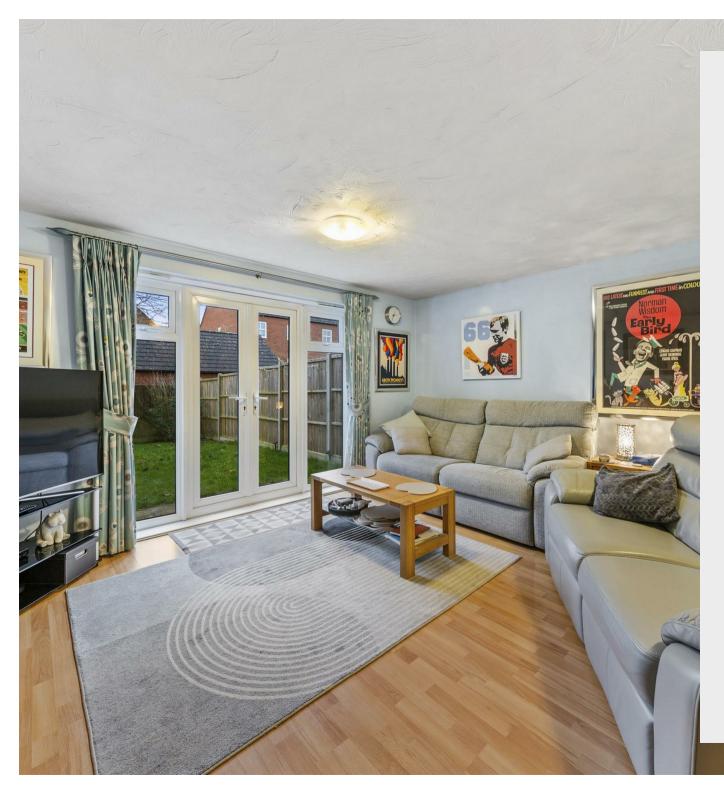

Well-proportioned living/dining room with french doors to the rear elevation flooding the room with natural light and space under the stairs for storage.

The kitchen comprises a range of eye and base level fitted units, roll top work surfaces, a stainlesssteel sink with drainage board, an integrated oven, a gas hob, space for a dishwasher and washing