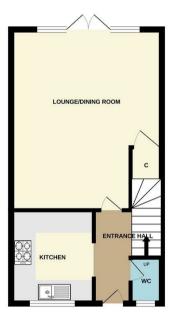

Conveniently located within walking distance to the local primary school, local pub, parks, and sports pavilion.

Entrance through the front door leading into the inviting entrance hall with laminate flooring, space for coat and shoe storage and stairs flowing up to the first floor.

Well-proportioned living/dining room with french doors to the rear elevation flooding the room with natural light and space under the stairs for storage.

The kitchen comprises a range of eye and base level fitted units, roll top work surfaces, a stainlesssteel sink with drainage board, an integrated oven, a gas hob, space for a dishwasher and washing

Established Residential Location
Walking Distance To The Local Primary School
Spacious Driveway With Off Road Parking
Neatly Tucked Away In Cul-De-Sac
Spacious Main Bedroom With Fitted Wardrobes

GROUND FLOOR 1ST FLOOR