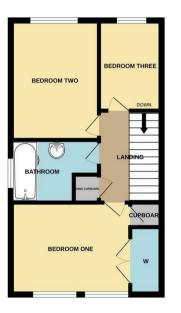

Spacious main bedroom with double windows to the front elevation and ample fitted wardrobe

Two further bedrooms, both benefitting from being spacious.

Family bathroom comprising tiled flooring, part tiled walls, a white three-piece suite to include a low-level WC, a wash hand basin, and a panel bath with a fitted shower over.

Established Residential Location
Walking Distance To The Local Primary School
Spacious Driveway With Off Road Parking
Neatly Tucked Away In Cul-De-Sac
Spacious Main Bedroom With Fitted Wardrobes

GROUND FLOOR 1ST FLOOR