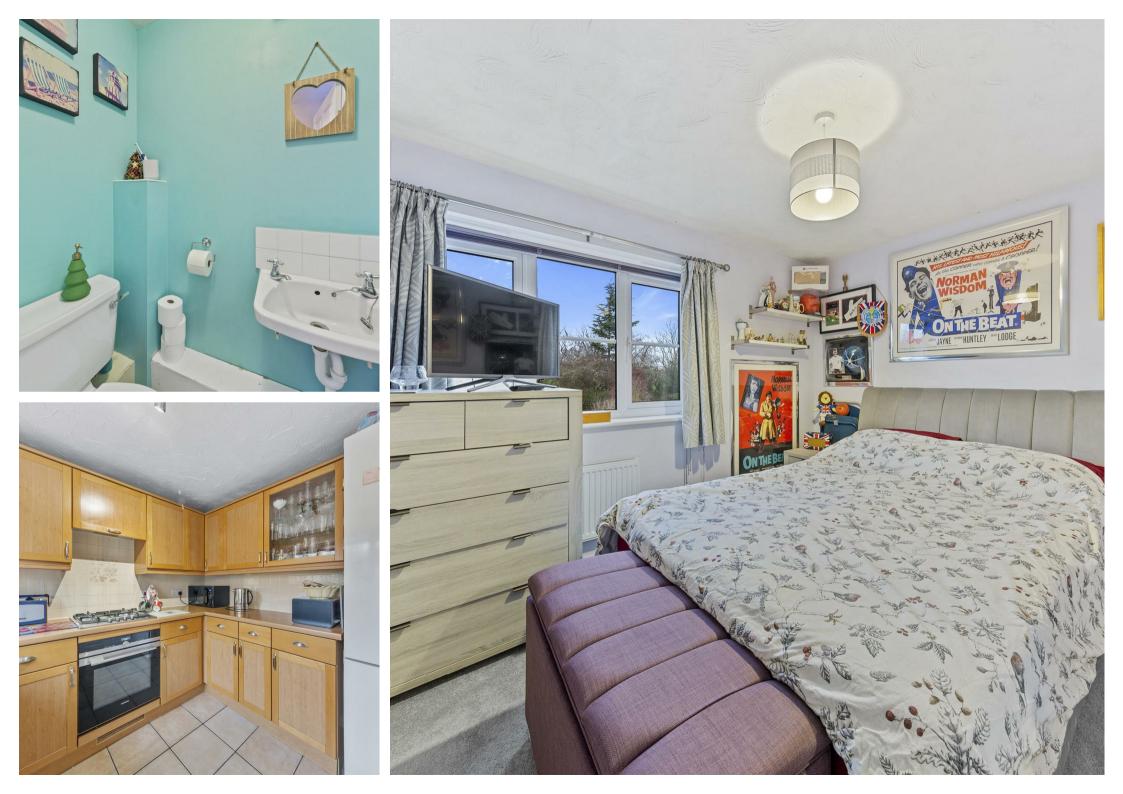

Well-proportioned living/dining room with french doors to the rear elevation flooding the room with natural light and space under the stairs for storage.

The kitchen comprises a range of eye and base level fitted units, roll top work surfaces, a stainlesssteel sink with drainage board, an integrated oven, a gas hob, space for a dishwasher and washing

Spacious main bedroom with double windows to the front elevation and ample fitted wardrobe

Two further bedrooms, both benefitting from being spacious.

Family bathroom comprising tiled flooring, part tiled walls, a white three-piece suite to include a low-level WC, a wash hand basin, and a panel bath with a fitted shower over.