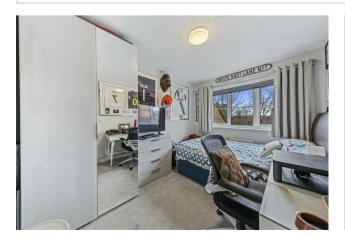

Spacious main bedroom with double windows to the front elevation and ample fitted wardrobe

Two further bedrooms, both benefitting from being spacious.

Family bathroom comprising tiled flooring, part tiled walls, a white three-piece suite to include a low-level WC, a wash hand basin, and a panel bath with a fitted shower over.