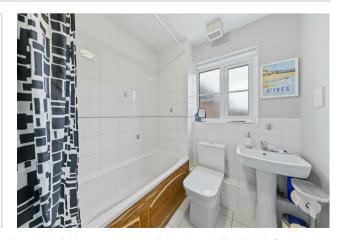

Spacious main bedroom with double windows to the front elevation and ample fitted wardrobe

Two further bedrooms, both benefitting from being spacious.

Family bathroom comprising tiled flooring, part tiled walls, a white three-piece suite to include a low-level WC, a wash hand basin, and a panel bath with a fitted shower over.