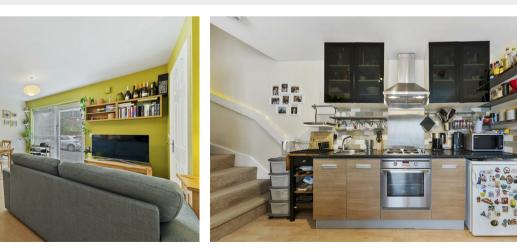

Beautifully appointed living area featuring an immaculate decor with a window to the front elevation, access to a separate guest WC and utility.

Well-presented kitchen/dining area boasting timber effect tiled flooring, space for a dining table and stairs raising to the first floor.

The kitchen comprises a host of eye and base level units, a roll top work-surface with a splash back wall tiles, bowl sink with a mixer tap. There is also a single oven, a four ring hob and extractor hood.