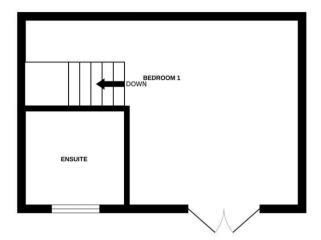

Guest WC/utility comprising a low-level WC, space for a washing machine and space for a freezer.

Stairs rise to the first floor landing with access to the bedroom.

The main bedroom is positioned to the front elevation and benefits from a Juliette balcony and an ensuite shower room.

Shower room comprising wood effect flooring and a three piece suite to include a shower cubical, a wash hand basin and a low level WC.

The property is neatly set back from the road, featuring an attractive frontage with off road parking.

GROUND FLOOR 1ST FLOOR

Whilst every attempt has been made to ensure the accuracy of the floor plan contained here, measurements of doors, windows, rooms and any other items are approximate and no responsibility is taken for any error, omission, or mis-statement. The plan is copyright to Simpson and Partners and is for illustrative purposes and should only be used as such by any prospective purchaser. The services, systems and appliances shown have not be tead and no guarantee as to their operability can be given Made with Metropix ©2024