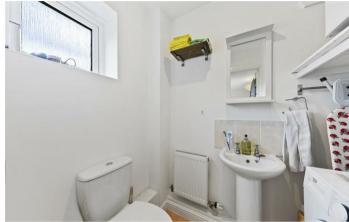

Guest WC/utility comprising a low-level WC, space for a washing machine and space for a freezer.

Stairs rise to the first floor landing with access to the bedroom.

The main bedroom is positioned to the front elevation and benefits from a Juliette balcony and an ensuite shower room.

Shower room comprising wood effect flooring and a three piece suite to include a shower cubical, a wash hand basin and a low level WC.

The property is neatly set back from the road, featuring an attractive frontage with off road parking.