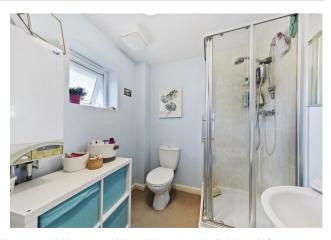

Shower room comprising wood effect flooring and a three piece suite to include a shower cubical, a wash hand basin and a low level WC.

The property is neatly set back from the road, featuring an attractive frontage with off road parking.