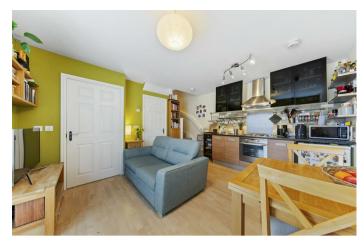

Beautifully appointed living area featuring an immaculate decor with a window to the front elevation, access to a separate guest WC and utility.

Well-presented kitchen/dining area boasting timber effect tiled flooring, space for a dining table and stairs raising to the first floor.

The kitchen comprises a host of eye and base level units, a roll top work-surface with a splash back wall tiles, bowl sink with a mixer tap. There is also a single oven, a four ring hob and extractor hood.