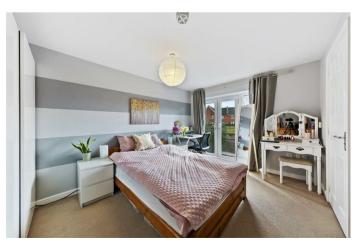

Guest WC/utility comprising a low-level WC, space for a washing machine and space for a freezer.

Stairs rise to the first floor landing with access to the bedroom.

The main bedroom is positioned to the front elevation and benefits from a Juliette balcony and an ensuite shower room.

Shower room comprising wood effect flooring and a three piece suite to include a shower cubical, a wash hand basin and a low level WC.

The property is neatly set back from the road, featuring an attractive frontage with off road parking.