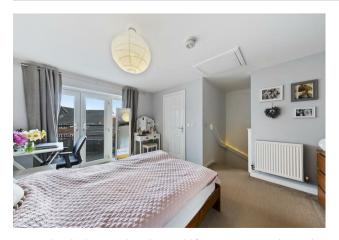

Guest WC/utility comprising a low-level WC, space for a washing machine and space for a freezer.

Stairs rise to the first floor landing with access to the bedroom.

The main bedroom is positioned to the front elevation and benefits from a Juliette balcony and an ensuite shower room.