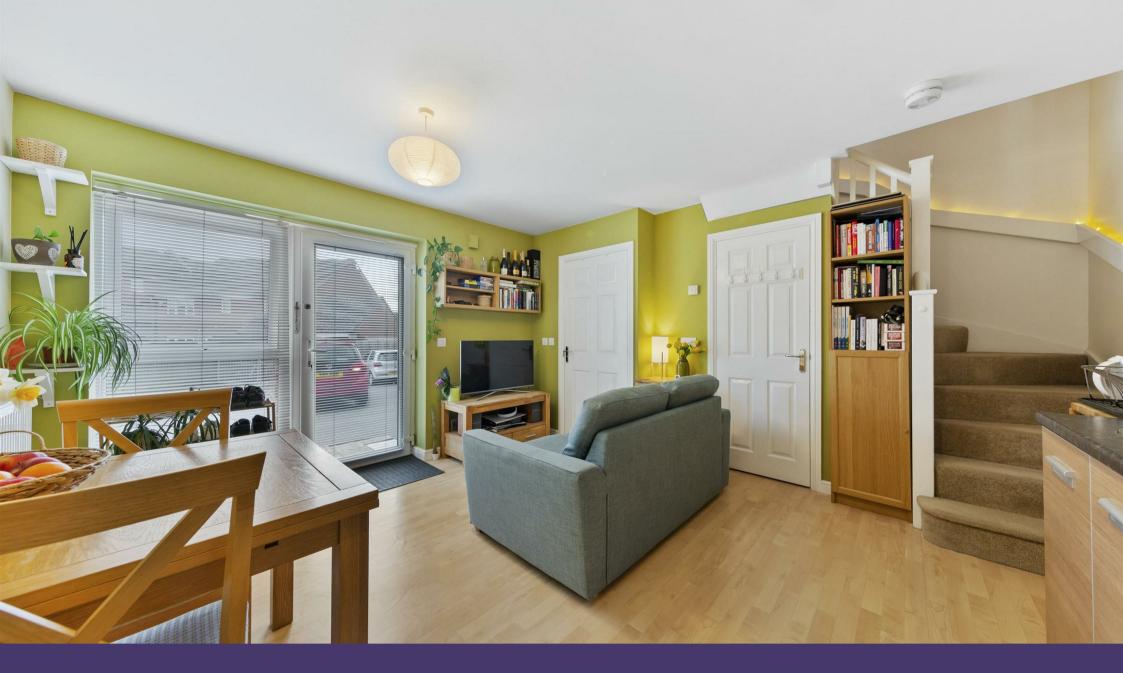

The rent on the remaining 70% share is £278.15pcm.

The property is of a leasehold tenure with approximately 83 years remaining.

Entrance is gained through the composite front door into a welcoming open plan living room with attractive decoration and stairs rising to the first floor.

Beautifully appointed living area featuring an immaculate decor with a window to the front elevation, access to a separate guest WC and utility.

Well-presented kitchen/dining area boasting timber effect tiled flooring, space for a dining table and stairs raising to the first floor.