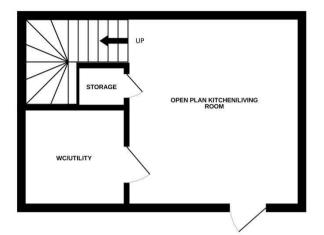

Beautifully appointed living area featuring an immaculate decor with a window to the front elevation, access to a separate guest WC and utility.

Well-presented kitchen/dining area boasting timber effect tiled flooring, space for a dining table and stairs raising to the first floor.

The kitchen comprises a host of eye and base level units, a roll top work-surface with a splash back wall tiles, bowl sink with a mixer tap. There is also a single oven, a four ring hob and extractor hood.

Guest WC/utility comprising a low-level WC, space for a washing machine and space for a freezer.

Stairs rise to the first floor landing with access to the bedroom.

The main bedroom is positioned to the front elevation and benefits from a Juliette balcony and an ensuite shower room.

GROUND FLOOR 1ST FLOOR

Whilst every attempt has been made to ensure the accuracy of the floor plan contained here, measurements of doors, windows, rooms and any other items are approximate and no responsibility is taken for any error, omission, or mis-statement. The plan is copyright to Simpson and Partners and is for illustrative purposes and should only be used as such by any prospective purchaser. The services, systems and appliances shown have not be tead and no guarantee as to their operability can be given Made with Metropix ©2024