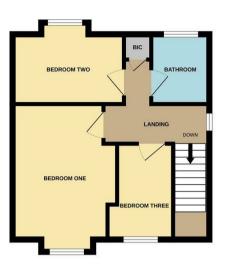

Three well-presented bedrooms benefitting from generous proportions, with bedroom three overlooking the rear garden.

The main bedroom is positioned to the front elevation boasting ample space for wardrobes, and space for a large bed.

Well-proportioned bathroom featuring tiled flooring, ceramic wall tiles and a three piece suite incorporating a panel enclosed bath, wash hand basin and a low level WC.

GROUND FLOOR 1ST FLOOR

Whitst every attempt has been made to ensure the accuracy of the floor plan contained here, measurements of doors, windows, rooms and any other terms are approximate and no responsibility is taken for any terms of the plant of the plant