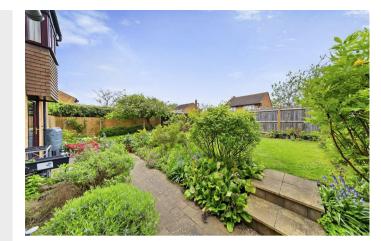

Utility room is comprised of a host of eye and base level units, plumbing for a washing machine, and space for tumble dryer and an additional low level fridge and freezer.

A door from the utility room leads to the large rear garden, containing established flower beds and two mature apple trees. Land to the side of the property provides potential to extend (stpp).