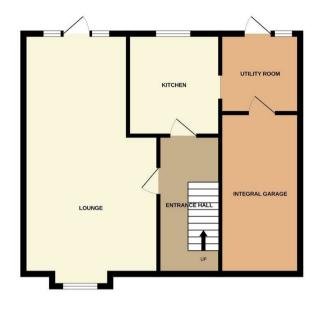

A welcoming entrance hall with a generous storage area and stairs rising to the first floor.

A well-presented kitchen is positioned to the rear elevation, benefitting from space for a breakfast table and chairs. The kitchen comprises a host of eye and base level units, a square edge worktop, ceramic wall tiles, a stainless steel sink with a mixer tap and draining board, and space for a gas cooker.

Utility room is comprised of a host of eye and base level units, plumbing for a washing machine, and space for tumble dryer and an additional low level fridge and freezer.

A door from the utility room leads to the large rear garden, containing established flower beds and two mature apple trees. Land to the side of the property provides potential to extend (stpp).

Beautifully appointed living/dining room with delightful views of the garden. The room features a bay window to the front elevation and a glazed door leading out to the garden.

Stairs rise to the landing with a window to the side elevation, an airing cupboard and a loft hatch.