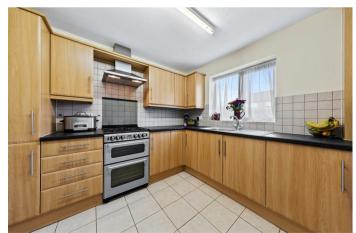

A welcoming entrance hall with a generous storage area and stairs rising to the first floor.

A well-presented kitchen is positioned to the rear elevation, benefitting from space for a breakfast table and chairs. The kitchen comprises a host of eye and base level units, a square edge worktop, ceramic wall tiles, a stainless steel sink with a mixer tap and draining board, and space for a gas cooker.