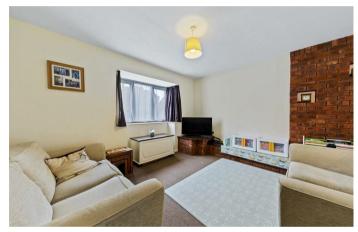

Beautifully appointed living/dining room with delightful views of the garden. The room features a bay window to the front elevation and a glazed door leading out to the garden.

Stairs rise to the landing with a window to the side elevation, an airing cupboard and a loft hatch.