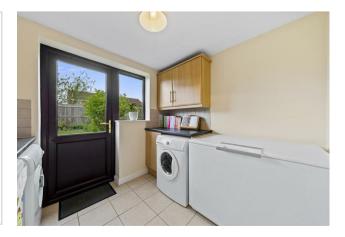

Utility room is comprised of a host of eye and base level units, plumbing for a washing machine, and space for tumble dryer and an additional low level fridge and freezer.

A door from the utility room leads to the large rear garden, containing established flower beds and two mature apple trees. Land to the side of the property provides potential to extend (stpp).