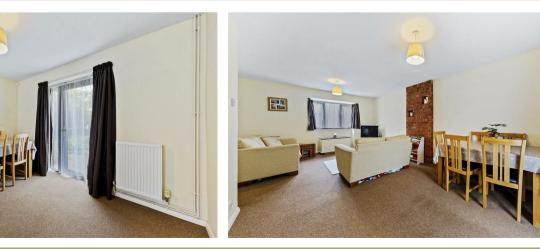

A welcoming entrance hall with a generous storage area and stairs rising to the first floor.

A well-presented kitchen is positioned to the rear elevation, benefitting from space for a breakfast table and chairs. The kitchen comprises a host of eye and base level units, a square edge worktop, ceramic wall tiles, a stainless steel sink with a mixer tap and draining board, and space for a gas cooker.

Beautifully appointed living/dining room with delightful views of the garden. The room features a bay window to the front elevation and a glazed door leading out to the garden.

Stairs rise to the landing with a window to the side elevation, an airing cupboard and a loft hatch.