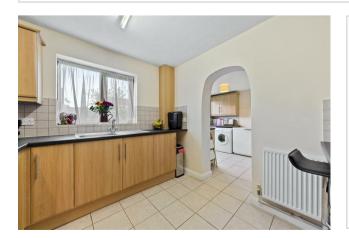

A welcoming entrance hall with a generous storage area and stairs rising to the first floor.

A well-presented kitchen is positioned to the rear elevation, benefitting from space for a breakfast table and chairs. The kitchen comprises a host of eye and base level units, a square edge worktop, ceramic wall tiles, a stainless steel sink with a mixer tap and draining board, and space for a gas cooker.

Utility room is comprised of a host of eye and base level units, plumbing for a washing machine, and space for tumble dryer and an additional low level fridge and freezer.

A door from the utility room leads to the large rear garden, containing established flower beds and two mature apple trees. Land to the side of the property provides potential to extend (stpp).