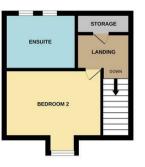

Impressive main bedroom with fitted wardrobes and an en suite. The en suite features a three-piece suite including a shower cubicle, wash hand basin, and low-level WC. Bedroom two also benefits from fitted wardrobes and an en suite. The en suite comprises a three-piece suite with a shower cubicle, wash hand basin, and low-level WC.