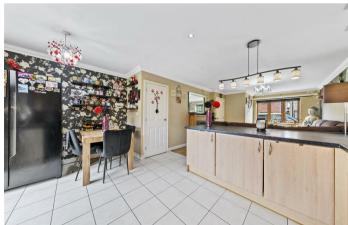

Beautifully appointed living area, generously sized, leading into the stunning open-plan kitchen/dining area overlooking the rear garden, providing a fantastic entertaining space with ample room for a dining table and chairs.

The kitchen boasts an array of eye and base level units, a square-edge worktop, tiled splashback, a stainless steel sink, an integrated dishwasher, space for a cooker with an extractor fan over. Additionally, there is space for a fridge/freezer and washing machine, along with access to the useful storage cupboard."