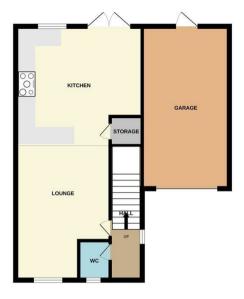

Inviting entrance hall with access to the guest WC and wood-effect flooring, with stairs rising to the first floor.

Guest WC featuring a white two-piece suite comprising a low-level WC and a wash hand basin.

Beautifully appointed living area, generously sized, leading into the stunning open-plan kitchen/dining area overlooking the rear garden, providing a fantastic entertaining space with ample room for a dining table and chairs.

The kitchen boasts an array of eye and base level units, a square-edge worktop, tiled splashback, a stainless steel sink, an integrated dishwasher, space for a cooker with an extractor fan over. Additionally, there is space for a fridge/freezer and washing machine, along with access to the useful storage cupboard."

The spacious rear garden offers the perfect space for outdoor entertaining with friends in the afternoon sun.lt features artificial lawn, providing low maintenance.

The property benefits from a neat frontage comprising a driveway and a garage.