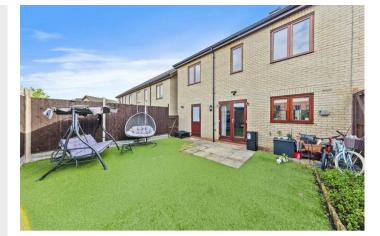

The spacious rear garden offers the perfect space for outdoor entertaining with friends in the afternoon sun.lt features artificial lawn, providing low maintenance.

The property benefits from a neat frontage comprising a driveway and a garage.