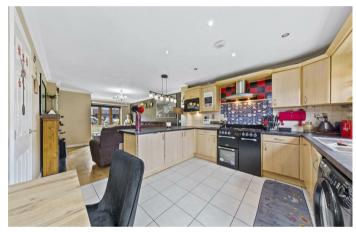

Beautifully appointed living area, generously sized, leading into the stunning open-plan kitchen/dining area overlooking the rear garden, providing a fantastic entertaining space with ample room for a dining table and chairs.

The kitchen boasts an array of eye and base level units, a square-edge worktop, tiled splashback, a stainless steel sink, an integrated dishwasher, space for a cooker with an extractor fan over. Additionally, there is space for a fridge/freezer and washing machine, along with access to the useful storage cupboard."