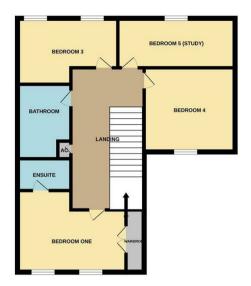

First-floor landing with access to the airing cupboard, the family bathroom, and Four bedrooms. One of the bedrooms is currently used as a study.

The family bathroom features a three-piece suite comprising a panel-enclosed bath with a shower over, a wash hand basin, and a low-level WC.

Impressive main bedroom with fitted wardrobes and an en suite. The en suite features a three-piece suite including a shower cubicle, wash hand basin, and low-level WC. Bedroom two also benefits from fitted wardrobes and an en suite. The en suite comprises a three-piece suite with a shower cubicle, wash hand basin, and low-level WC.