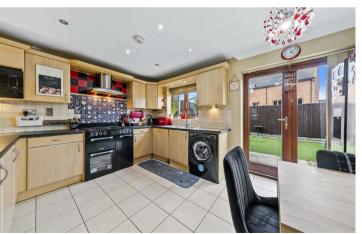

Beautifully appointed living area, generously sized, leading into the stunning open-plan kitchen/dining area overlooking the rear garden, providing a fantastic entertaining space with ample room for a dining table and chairs.

The kitchen boasts an array of eye and base level units, a square-edge worktop, tiled splashback, a stainless steel sink, an integrated dishwasher, space for a cooker with an extractor fan over. Additionally, there is space for a fridge/freezer and washing machine, along with access to the useful storage cupboard."