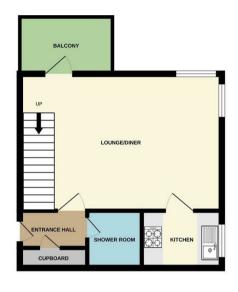

A fantastic buy to let investment opportunity with a potential rental income of £1,000 pcm.

The property is accessed via a communal door and entrance to the apartment is gained into an entrance hall with access to the shower room and a storage cupboard.

Well-presented living/dining room boasting a generous proportioned and a dual aspect injecting an abundance of natural light benefiting from a balcony to the front aspect.

Kitchen comprises an array of eye and base level units, a roll top work surface, wood effect flooring, a stainless steel one and a half bowl sink with a mixer tap and draining board, space for cooker and space for a washing machine and a fridge freezer.

Off road parking.

GROUND FLOOR 1ST FLOOR

Whilst every attempt has been made to ensure the accuracy of the floor plan contained here, measuremer of doors, windows, rooms and any other items are approximate and no responsibility is taken for any error, omision, or mis-statement. The plan is copyright to Simpson and Partners and is for illustrative purposes and should only be used as such by any prospective purchaser. The services, systems and appoliances shown have not be tested and no quarantee as to their operability can be given