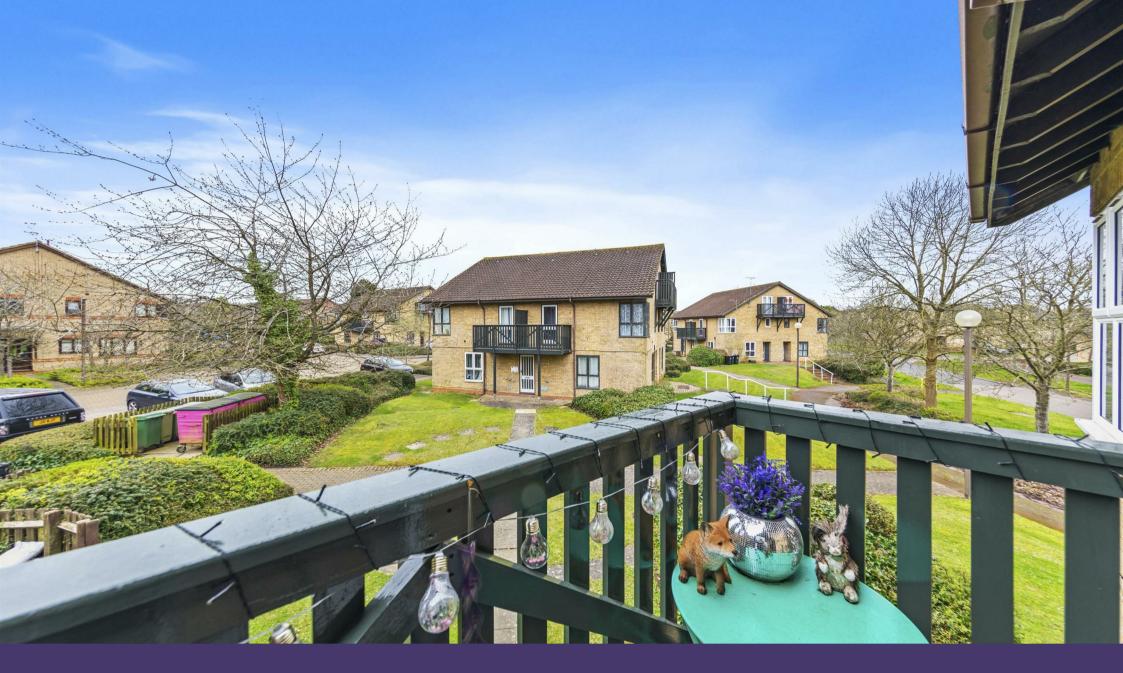

Well-presented living/dining room boasting a generous proportioned and a dual aspect injecting an abundance of natural light benefiting from a balcony to the front aspect.

Kitchen comprises an array of eye and base level units, a roll top work surface, wood effect flooring, a stainless steel one and a half bowl sink with a mixer tap and draining board, space for cooker and space for a washing machine and a fridge freezer.

Off road parking.

GROUND FLOOR 1ST FLOOR

Whilst every attempt has been made to ensure the accuracy of the floor plan contained here, measuremer of doors, windows, rooms and any other items are approximate and no responsibility is taken for any error, omision, or mis-statement. The plan is copyright to Simpson and Partners and is for illustrative purposes and should only be used as such by any prospective purchaser. The services, systems and appoliances shown have not be tested and no quarantee as to their operability can be given