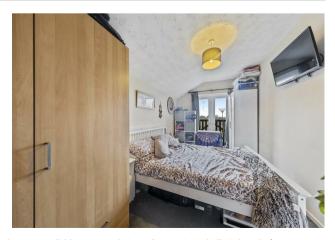

Shower room comprising tiled effect flooring and a three piece suite to include a shower cubical, a pedestal wash hand basin and a low level WC.

Bedroom one of which is double in size featuring a neutral decor and benefitting from a balcony.