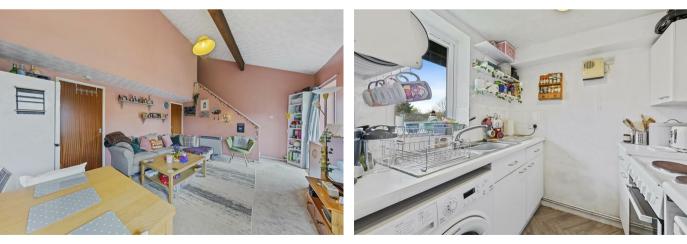

Well-presented living/dining room boasting a generous proportioned and a dual aspect injecting an abundance of natural light benefiting from a balcony to the front aspect.

Kitchen comprises an array of eye and base level units, a roll top work surface, wood effect flooring, a stainless steel one and a half bowl sink with a mixer tap and draining board, space for cooker and space for a washing machine and a fridge freezer.