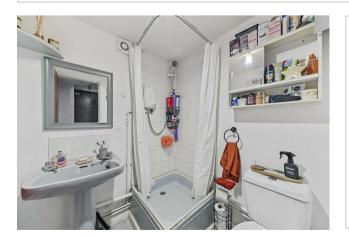

Shower room comprising tiled effect flooring and a three piece suite to include a shower cubical, a pedestal wash hand basin and a low level WC.

Bedroom one of which is double in size featuring a neutral decor and benefitting from a balcony.