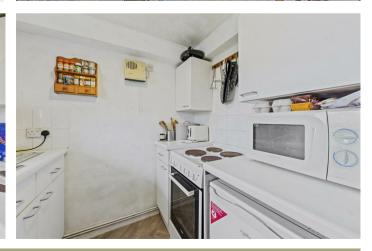

Well-presented living/dining room boasting a generous proportioned and a dual aspect injecting an abundance of natural light benefiting from a balcony to the front aspect.

Kitchen comprises an array of eye and base level units, a roll top work surface, wood effect flooring, a stainless steel one and a half bowl sink with a mixer tap and draining board, space for cooker and space for a washing machine and a fridge freezer.