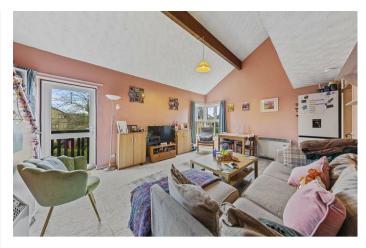

Well-presented living/dining room boasting a generous proportioned and a dual aspect injecting an abundance of natural light benefiting from a balcony to the front aspect.

Kitchen comprises an array of eye and base level units, a roll top work surface, wood effect flooring, a stainless steel one and a half bowl sink with a mixer tap and draining board, space for cooker and space for a washing machine and a fridge freezer.

Shower room comprising tiled effect flooring and a three piece suite to include a shower cubical, a pedestal wash hand basin and a low level WC.

Bedroom one of which is double in size featuring a neutral decor and benefitting from a balcony.