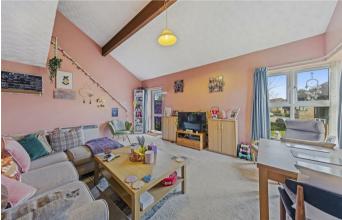

Well-presented living/dining room boasting a generous proportioned and a dual aspect injecting an abundance of natural light benefiting from a balcony to the front aspect.

Kitchen comprises an array of eye and base level units, a roll top work surface, wood effect flooring, a stainless steel one and a half bowl sink with a mixer tap and draining board, space for cooker and space for a washing machine and a fridge freezer.

Shower room comprising tiled effect flooring and a three piece suite to include a shower cubical, a pedestal wash hand basin and a low level WC.

Bedroom one of which is double in size featuring a neutral decor and benefitting from a balcony.