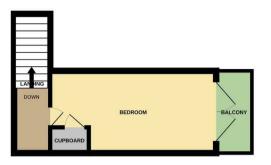

Shower room comprising tiled effect flooring and a three piece suite to include a shower cubical, a pedestal wash hand basin and a low level WC.

Bedroom one of which is double in size featuring a neutral decor and benefitting from a balcony.