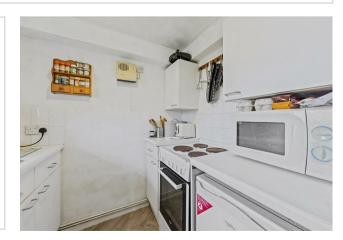

Well-presented living/dining room boasting a generous proportioned and a dual aspect injecting an abundance of natural light benefiting from a balcony to the front aspect.

Kitchen comprises an array of eye and base level units, a roll top work surface, wood effect flooring, a stainless steel one and a half bowl sink with a mixer tap and draining board, space for cooker and space for a washing machine and a fridge freezer.