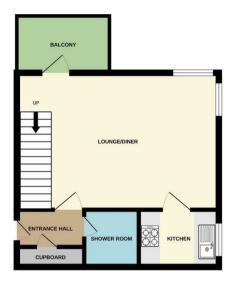

A fantastic buy to let investment opportunity with a potential rental income of £1,000 pcm.

The property is accessed via a communal door and entrance to the apartment is gained into an entrance hall with access to the shower room and a storage cupboard.

Well-presented living/dining room boasting a generous proportioned and a dual aspect injecting an abundance of natural light benefiting from a balcony to the front aspect.

Kitchen comprises an array of eye and base level units, a roll top work surface, wood effect flooring, a stainless steel one and a half bowl sink with a mixer tap and draining board, space for cooker and space for a washing machine and a fridge freezer.

Shower room comprising tiled effect flooring and a three piece suite to include a shower cubical, a pedestal wash hand basin and a low level WC.

Bedroom one of which is double in size featuring a neutral decor and benefitting from a balcony.

Off road parking.

GROUND FLOOR 1ST FLOOR

Whilst every attempt has been made to ensure the accuracy of the floor plan contained here, measuremen of doors, windows, norms and any other items are exproximate and no responsibility is taken for any error, ornission, or mis-statement. The plan is copyright to Simpson and Partners and is for illustrative purposes and should only be used as such by any prospective purchaser. The services, systems and appliances shown have not be tested and no guarantee as to their operability can be given