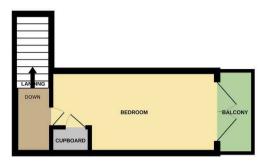

Shower room comprising tiled effect flooring and a three piece suite to include a shower cubical, a pedestal wash hand basin and a low level WC.

Bedroom one of which is double in size featuring a neutral decor and benefitting from a balcony.