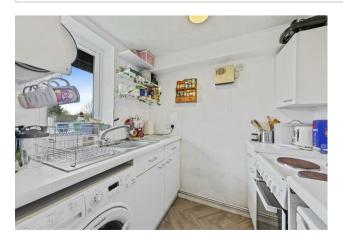

Well-presented living/dining room boasting a generous proportioned and a dual aspect injecting an abundance of natural light benefiting from a balcony to the front aspect.

Kitchen comprises an array of eye and base level units, a roll top work surface, wood effect flooring, a stainless steel one and a half bowl sink with a mixer tap and draining board, space for cooker and space for a washing machine and a fridge freezer.