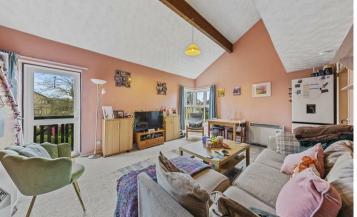

Well-presented living/dining room boasting a generous proportioned and a dual aspect injecting an abundance of natural light benefiting from a balcony to the front aspect.

Kitchen comprises an array of eye and base level units, a roll top work surface, wood effect flooring, a stainless steel one and a half bowl sink with a mixer tap and draining board, space for cooker and space for a washing machine and a fridge freezer.