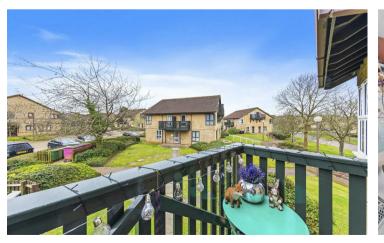

Well-presented living/dining room boasting a generous proportioned and a dual aspect injecting an abundance of natural light benefiting from a balcony to the front aspect.

Kitchen comprises an array of eye and base level units, a roll top work surface, wood effect flooring, a stainless steel one and a half bowl sink with a mixer tap and draining board, space for cooker and space for a washing machine and a fridge freezer.

Shower room comprising tiled effect flooring and a three piece suite to include a shower cubical, a pedestal wash hand basin and a low level WC.

Bedroom one of which is double in size featuring a neutral decor and benefitting from a balcony.