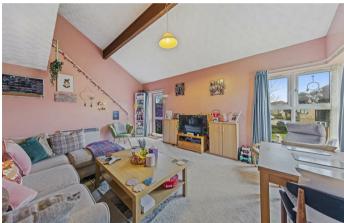

Well-presented living/dining room boasting a generous proportioned and a dual aspect injecting an abundance of natural light benefiting from a balcony to the front aspect.

Kitchen comprises an array of eye and base level units, a roll top work surface, wood effect flooring, a stainless steel one and a half bowl sink with a mixer tap and draining board, space for cooker and space for a washing machine and a fridge freezer.

Shower room comprising tiled effect flooring and a three piece suite to include a shower cubical, a pedestal wash hand basin and a low level WC.

Bedroom one of which is double in size featuring a neutral decor and benefitting from a balcony.