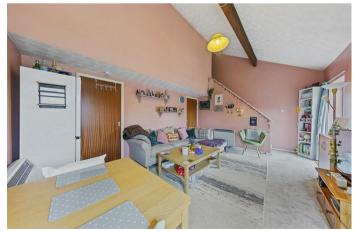

Well-presented living/dining room boasting a generous proportioned and a dual aspect injecting an abundance of natural light benefiting from a balcony to the front aspect.

Kitchen comprises an array of eye and base level units, a roll top work surface, wood effect flooring, a stainless steel one and a half bowl sink with a mixer tap and draining board, space for cooker and space for a washing machine and a fridge freezer.

Shower room comprising tiled effect flooring and a three piece suite to include a shower cubical, a pedestal wash hand basin and a low level WC.

Bedroom one of which is double in size featuring a neutral decor and benefitting from a balcony.